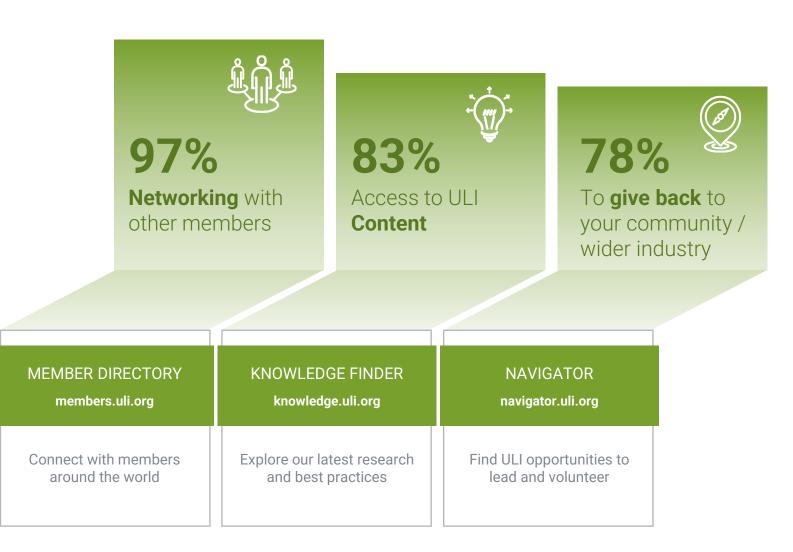

### Networking, content, and giving back are key drivers of membership

Members\* told us what matters, **and we listened**.

\*data from ULI members globally