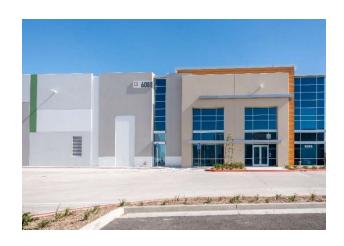

*NEW DEVELOPMENT** 





### Site Plan







## **Project Specifications**

**Buildings** 333,544 SF (6 Buildings, 10 Units)

**Lot** 673,108 SF

**Office** 29,679 SF (8.89%)

Clear Height 30' – 32'

**GL Doors** 15 (12' x 14')

**DH Doors** 32 (9' x 10')

Electrical 800 AMPS (per unit)

**Sprinklers** ESFR K25

- 30' 32' Clear warehouse
- Concrete loading area
- ESFR K-25 sprinklers
- Total site power of 9600amps, individual units contain 800 amps
- 10-year roof warranty
- LEED certified
- Bike rack amenities
- 6" 7" Reinforced Warehouse Slab
- Insulated glazing at office areas, front-loaded anodized aluminum storefront system
- 2.5% curb-mounted skylights
- White scrim foil warehouse insulation





# Renderings











## **Interior Photos**

















## **Exterior Photos**