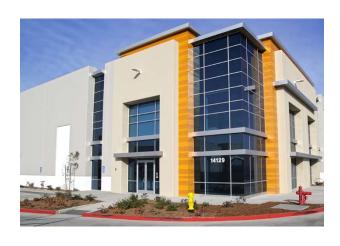

ELOPMENT** 





### Site Plan







## **Project Specifications**

**Buildings** 333,544 SF (6 Buildings, 10 Units)

**Lot** 673,108 SF

**Office** 29,679 SF (8.89%)

Clear Height 30' – 32'

**GL Doors** 15 (12' x 14')

**DH Doors** 32 (9' x 10')

Electrical 800 AMPS (per unit)

**Sprinklers** ESFR K25

- 30' 32' Clear warehouse
- Concrete loading area
- ESFR K-25 sprinklers
- Total site power of 9600amps, individual units contain 800 amps
- 10-year roof warranty
- LEED certified
- Bike rack amenities
- 6" 7" Reinforced Warehouse Slab
- Insulated glazing at office areas, front-loaded anodized aluminum storefront system
- 2.5% curb-mounted skylights
- White scrim foil warehouse insulation





# Renderings











## **Interior Photos**

















## **Exterior Photos**