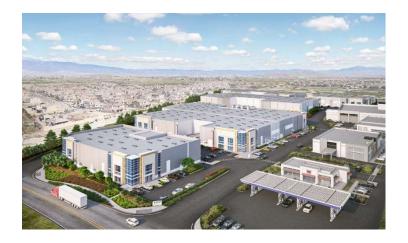

e Street 6074, 6088 Orbis Way Eastvale, CA 92880

### PROJECT TYPE:

**NEW DEVELOPMENT** 





### Site Plan







## **Project Specifications**

**Buildings** 333,544 SF (6 Buildings, 10 Units)

**Lot** 673,108 SF

**Office** 29,679 SF (8.89%)

Clear Height 30' – 32'

**GL Doors** 15 (12' x 14')

**DH Doors** 32 (9' x 10')

Electrical 800 AMPS (per unit)

**Sprinklers** ESFR K25

- 30' 32' Clear warehouse
- Concrete loading area
- ESFR K-25 sprinklers
- Total site power of 9600amps, individual units contain 800 amps
- 10-year roof warranty
- LEED certified
- Bike rack amenities
- 6" 7" Reinforced Warehouse Slab
- Insulated glazing at office areas, front-loaded anodized aluminum storefront system
- 2.5% curb-mounted skylights
- White scrim foil warehouse insulation





# Renderings











## **Interior Photos**

















## **Exterior Photos**