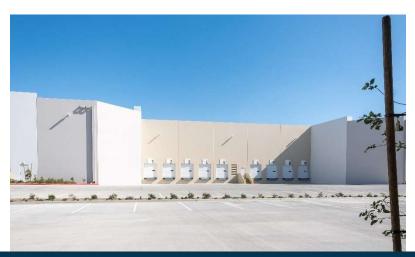

#### **PROJECT ADDRESS:**

5984 Archibald Avenue 14141, 14129, 13977 The Merge Street 6074, 6088 Orbis Way Eastvale, CA 92880

### PROJECT TYPE:

**NEW DEVELOPMENT** 





### Site Plan







## **Project Specifications**

**Buildings** 333,544 SF (6 Buildings, 10 Units)

**Lot** 673,108 SF

**Office** 29,679 SF (8.89%)

Clear Height 30' – 32'

**GL Doors** 15 (12' x 14')

**DH Doors** 32 (9' x 10')

Electrical 800 AMPS (per unit)

**Sprinklers** ESFR K25

- 30' 32' Clear warehouse
- Concrete loading area
- ESFR K-25 sprinklers
- Total site power of 9600amps, individual units contain 800 amps
- 10-year roof warranty
- LEED certified
- Bike rack amenities
- 6" 7" Reinforced Warehouse Slab
- Insulated glazing at office areas, front-loaded anodized aluminum storefront system
- 2.5% curb-mo