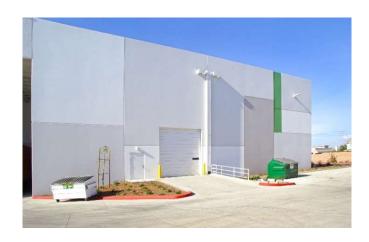

EW DEVELOPMENT** 





### Site Plan







## **Project Specifications**

**Buildings** 333,544 SF (6 Buildings, 10 Units)

**Lot** 673,108 SF

**Office** 29,679 SF (8.89%)

Clear Height 30' – 32'

**GL Doors** 15 (12' x 14')

**DH Doors** 32 (9' x 10')

Electrical 800 AMPS (per unit)

**Sprinklers** ESFR K25

- 30' 32' Clear warehouse
- Concrete loading area
- ESFR K-25 sprinklers
- Total site power of 9600amps, individual units contain 800 amps
- 10-year roof warranty
- LEED certified
- Bike rack amenities
- 6" 7" Reinforced Warehouse Slab
- Insulated glazing at office areas, front-loaded anodized aluminum storefront system
- 2.5% curb-mounted skylights
- White scrim foil warehouse insulation





# Renderings











## **Interior Photos**

















## **Exterior Photos**