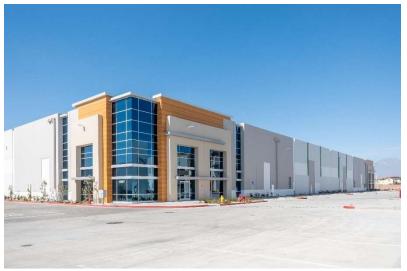

#### **PROJECT ADDRESS:**

5984 Archibald Avenue 14141, 14129, 13977 The Merge Street 6074, 6088 Orbis Way Eastvale, CA 92880

### PROJECT TYPE:

**NEW DEVELOPMENT** 





### Site Plan







## **Project Specifications**

**Buildings** 333,544 SF (6 Buildings, 10 Units)

**Lot** 673,108 SF

**Office** 29,679 SF (8.89%)

Clear Height 30' – 32'

**GL Doors** 15 (12' x 14')

**DH Doors** 32 (9' x 10')

Electrical 800 AMPS (per unit)

**Sprinklers** ESFR K25

- 30' 32' Clear warehouse
- Concrete loading area
- ESFR K-25 sprinklers
- Total site power of 9600amps, individual units contain 800 amps
- 10-year roof warranty
- LEED certified
- Bike rack amenities
- 6" 7" Reinforced Warehouse Slab
- Insulated glazing at office areas, front-loaded anodized aluminum storefront system
- 2.5% curb-