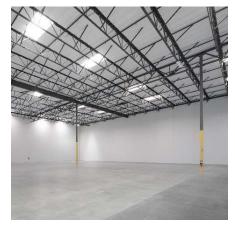

## **Interior Photos**

**Sprinklers** ESFR K25

- 30' 32' Clear warehouse
- Concrete loading area
- ESFR K-25 sprinklers
- Total site power of 9600amps, individual units contain 800 amps
- 10-year roof warranty
- LEED certified
- Bike rack amenities
- 6" 7" Reinforced Warehouse Slab
- Insulated glazing at office areas, front-loaded anodized aluminum storefront system
- 2.5% curb-mounted skylights
- White scrim foil warehouse insulation