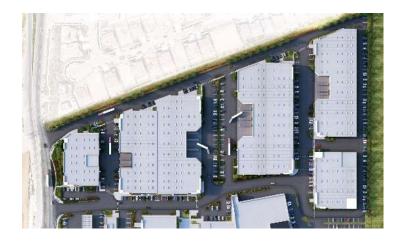

Street 6074, 6088 Orbis Way Eastvale, CA 92880

### PROJECT TYPE:

**NEW DEVELOPMENT** 





### Site Plan







## **Project Specifications**

**Buildings** 333,544 SF (6 Buildings, 10 Units)

**Lot** 673,108 SF

**Office** 29,679 SF (8.89%)

Clear Height 30' – 32'

**GL Doors** 15 (12' x 14')

**DH Doors** 32 (9' x 10')

Electrical 800 AMPS (per unit)

**Sprinklers** ESFR K25

- 30' 32' Clear warehouse
- Concrete loading area
- ESFR K-25 sprinklers
- Total site power of 9600amps, individual units contain 800 amps
- 10-year roof warranty
- LEED certified
- Bike rack amenities
- 6" 7" Reinforced Warehouse Slab
- Insulated glazing at office areas, front-loaded anodized aluminum storefront system
- 2.5% curb-mounted skylights
- White scrim foil warehouse insulation





# Renderings











## **Interior Photos**

















## **Exterior Photos**