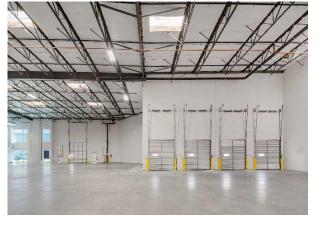

## **Interior Photos**

**Sprinklers** ESFR K25

- 30' 32' Clear warehouse
- Concrete loading area
- ESFR K-25 sprinklers
- Total site power of 9600amps, individual units contain 800 amps
- 10-year roof warranty
- LEED certified
- Bike rack amenities
- 6" 7" Reinforced Warehouse Slab
- Insulated glazing at office areas, front-loaded anodized aluminum storefront system
- 2.5% curb-mounted skylights
- White scrim foil warehouse insulation