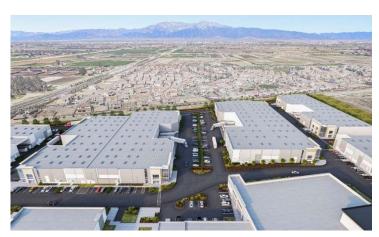

rge Street 6074, 6088 Orbis Way Eastvale, CA 92880

### PROJECT TYPE:

**NEW DEVELOPMENT** 





### Site Plan







## **Project Specifications**

**Buildings** 333,544 SF (6 Buildings, 10 Units)

**Lot** 673,108 SF

**Office** 29,679 SF (8.89%)

Clear Height 30' – 32'

**GL Doors** 15 (12' x 14')

**DH Doors** 32 (9' x 10')

Electrical 800 AMPS (per unit)

**Sprinklers** ESFR K25

- 30' 32' Clear warehouse
- Concrete loading area
- ESFR K-25 sprinklers
- Total site power of 9600amps, individual units contain 800 amps
- 10-year roof warranty
- LEED certified
- Bike rack amenities
- 6" 7" Reinforced Warehouse Slab
- Insulated glazing at office areas, front-loaded anodized aluminum storefront system
- 2.5% curb-mounted skylights
- White scrim foil warehouse insulation





# Renderings











## **Interior Photos**

















## **Exterior Photos**