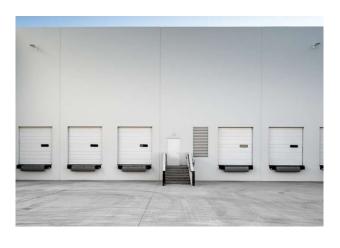

OPMENT** 





### Site Plan







## **Project Specifications**

**Buildings** 333,544 SF (6 Buildings, 10 Units)

**Lot** 673,108 SF

**Office** 29,679 SF (8.89%)

Clear Height 30' – 32'

**GL Doors** 15 (12' x 14')

**DH Doors** 32 (9' x 10')

Electrical 800 AMPS (per unit)

**Sprinklers** ESFR K25

- 30' 32' Clear warehouse
- Concrete loading area
- ESFR K-25 sprinklers
- Total site power of 9600amps, individual units contain 800 amps
- 10-year roof warranty
- LEED certified
- Bike rack amenities
- 6" 7" Reinforced Warehouse Slab
- Insulated glazing at office areas, front-loaded anodized aluminum storefront system
- 2.5% curb-mounted skylights
- White scrim foil warehouse insulation





# Renderings











## **Interior Photos**

















## **Exterior Photos**