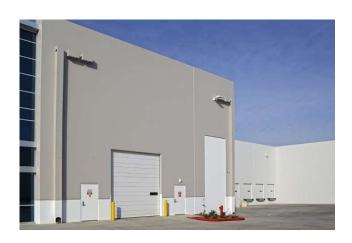

EVELOPMENT** 





### Site Plan







## **Project Specifications**

**Buildings** 333,544 SF (6 Buildings, 10 Units)

**Lot** 673,108 SF

**Office** 29,679 SF (8.89%)

Clear Height 30' – 32'

**GL Doors** 15 (12' x 14')

**DH Doors** 32 (9' x 10')

Electrical 800 AMPS (per unit)

**Sprinklers** ESFR K25

- 30' 32' Clear warehouse
- Concrete loading area
- ESFR K-25 sprinklers
- Total site power of 9600amps, individual units contain 800 amps
- 10-year roof warranty
- LEED certified
- Bike rack amenities
- 6" 7" Reinforced Warehouse Slab
- Insulated glazing at office areas, front-loaded anodized aluminum storefront system
- 2.5% curb-mounted skylights
- White scrim foil warehouse insulation





# Renderings











## **Interior Photos**

















## **Exterior Photos**