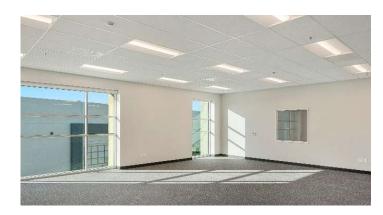

## **Interior Photos**

## **Project Specifications**

**Buildings** 333,544 SF (6 Buildings, 10 Units)

**Lot** 673,108 SF

**Office** 29,679 SF (8.89%)

Clear Height 30' – 32'

**GL Doors** 15 (12' x 14')

**DH Doors** 32 (9' x 10')

Electrical 800 AMPS (per unit)