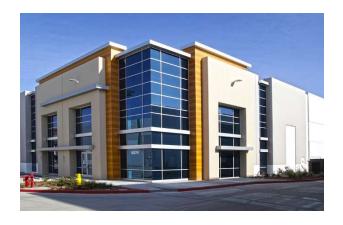

DEVELOPMENT** 





### Site Plan







## **Project Specifications**

**Buildings** 333,544 SF (6 Buildings, 10 Units)

**Lot** 673,108 SF

**Office** 29,679 SF (8.89%)

Clear Height 30' – 32'

**GL Doors** 15 (12' x 14')

**DH Doors** 32 (9' x 10')

Electrical 800 AMPS (per unit)

**Sprinklers** ESFR K25

- 30' 32' Clear warehouse
- Concrete loading area
- ESFR K-25 sprinklers
- Total site power of 9600amps, individual units contain 800 amps
- 10-year roof warranty
- LEED certified
- Bike rack amenities
- 6" 7" Reinforced Warehouse Slab
- Insulated glazing at office areas, front-loaded anodized aluminum storefront system
- 2.5% curb-mounted skylights
- White scrim foil warehouse insulation





# Renderings











## **Interior Photos**

















## **Exterior Photos**