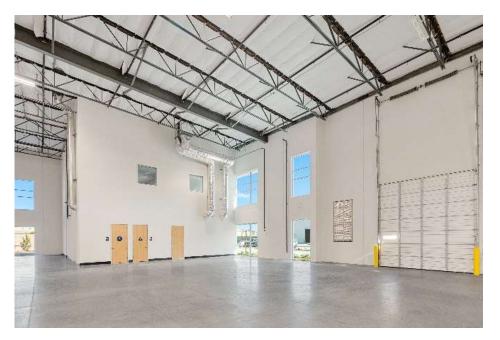

## **Interior Photos**

**Sprinklers** ESFR K25

- 30' 32' Clear warehouse
- Concrete loading area
- ESFR K-25 sprinklers
- Total site power of 9600amps, individual units contain 800 amps
- 10-year roof warranty
- LEED certified
- Bike rack amenities
- 6" 7" Reinforced Warehouse Slab
- Insulated glazing at office areas, front-loaded anodized aluminum storefront system
- 2.5% curb-mounted skylights
- White scrim foil warehouse insulation