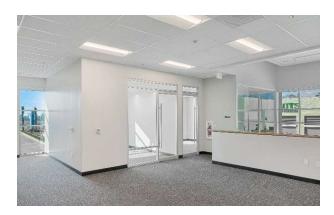

## **Interior Photos**

## **Project Specifications**

**Buildings** 333,544 SF (6 Buildings, 10 Units)

**Lot** 673,108 SF

**Office** 29,679 SF (8.89%)

Clear Height 30' – 32'

**GL Doors** 15 (12' x 14')

**DH Doors** 32 (9' x 10')

Electrical 800 AMPS (per unit)