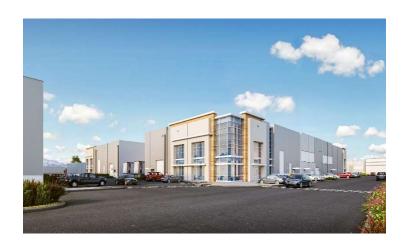

Merge Street 6074, 6088 Orbis Way Eastvale, CA 92880

### PROJECT TYPE:

**NEW DEVELOPMENT** 





### Site Plan







## **Project Specifications**

**Buildings** 333,544 SF (6 Buildings, 10 Units)

**Lot** 673,108 SF

**Office** 29,679 SF (8.89%)

Clear Height 30' – 32'

**GL Doors** 15 (12' x 14')

**DH Doors** 32 (9' x 10')

Electrical 800 AMPS (per unit)

**Sprinklers** ESFR K25

- 30' 32' Clear warehouse
- Concrete loading area
- ESFR K-25 sprinklers
- Total site power of 9600amps, individual units contain 800 amps
- 10-year roof warranty
- LEED certified
- Bike rack amenities
- 6" 7" Reinforced Warehouse Slab
- Insulated glazing at office areas, front-loaded anodized aluminum storefront system
- 2.5% curb-mounted skylights
- White scrim foil warehouse insulation





# Renderings











## **Interior Photos**

















## **Exterior Photos**