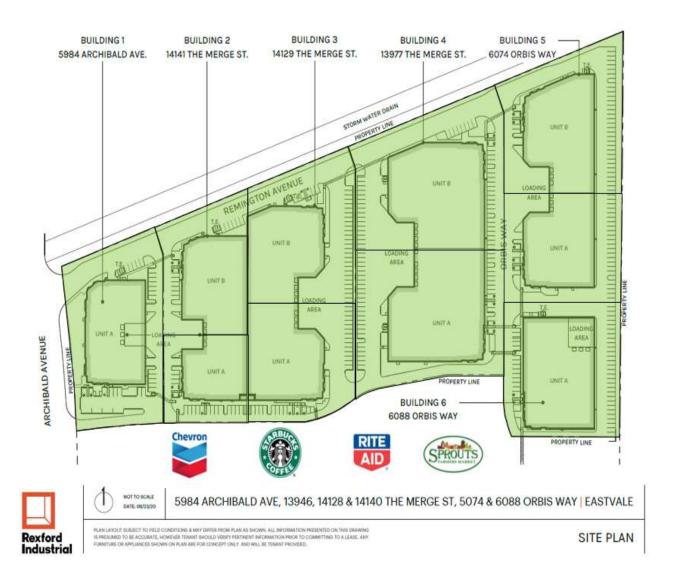

#### **PROJECT ADDRESS:**

5984 Archibald Avenue 14141, 14129, 13977 The Merge Street 6074, 6088 Orbis Way Eastvale, CA 92880

### Site Plan

## **Project Specifications**

**Buildings** 333,544 SF (6 Buildings, 10 Units)

**Lot** 673,108 SF

**Office** 29,679 SF (8.89%)

Clear Height 30' – 32'

**GL Doors** 15 (12' x 14')

**DH Doors** 32 (9' x 10')

Electrical 800 AMPS (per unit)