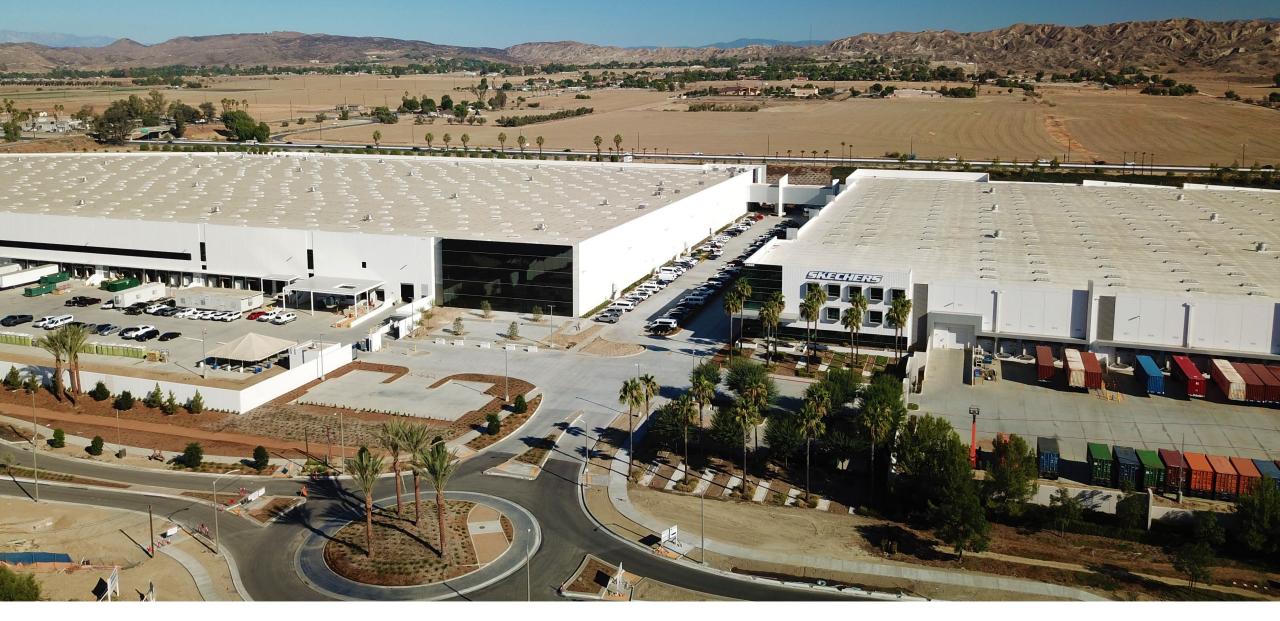

Project: 29050 Eucalyptus Ave. | Rancho Belago, CA

## Project Specifications

Building: 800,000 SF | Office: 32,800 SF | Clear Height: 45' | Dock Doors: 76 Cross Dock Configuration | ESFR Sprinkler System | (5) 4,000 AMP Services Located in Foreign Trade Zone | Solar Covered Parking | LEED Gold