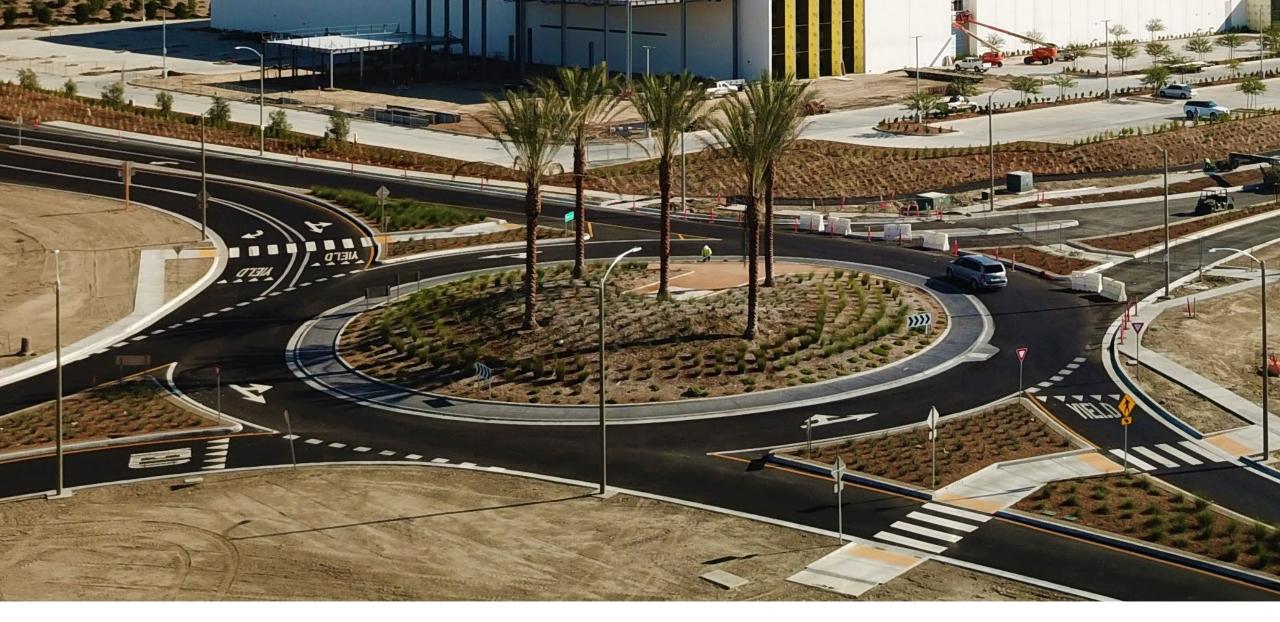

Unique Project Features
Roundabout for Better Flow

Unique Project Features
Conveyor and Pedestrian Bridge

Unique Project Features
Conveyor and Pedestrian Bridge

Unique Project Features
Large working platforms
Up to 4 Levels