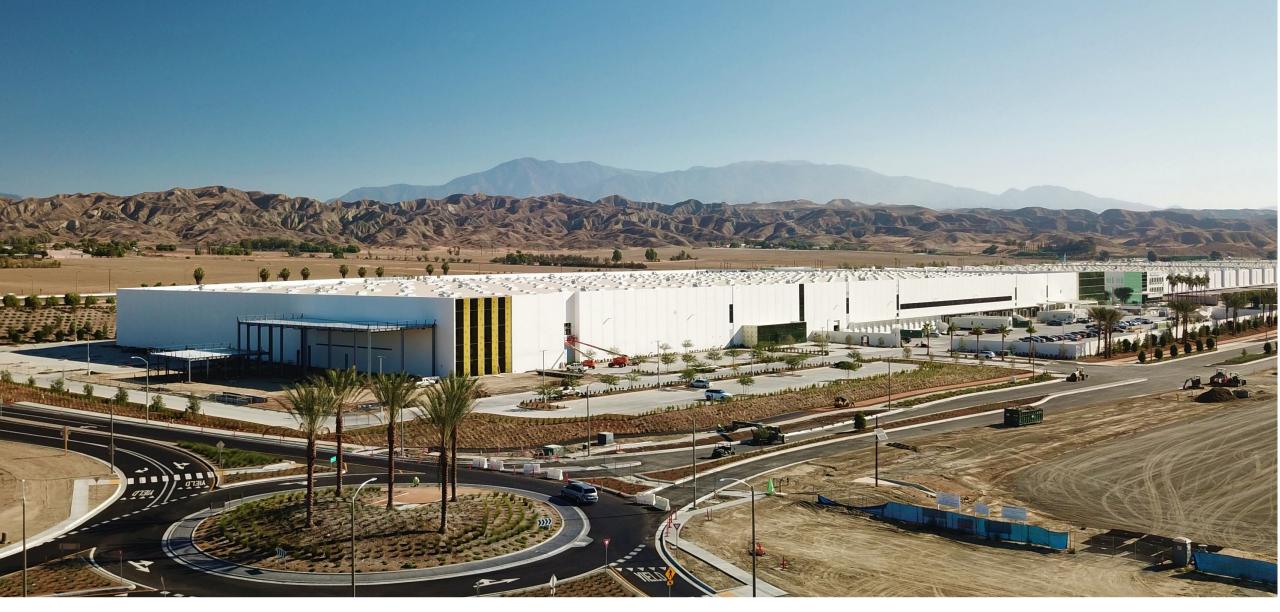

Project: 29050 Eucalyptus Ave. | Rancho Belago, CA

## Project Specifications

Building: 800,000 SF | Office: 32,800 SF | Clear Height: 45' | Dock Doors: 76 Cross Dock Configuration | ESFR Sprinkler System | (5) 4,000 AMP Services Located in Foreign Trade Zone | Solar Covered Parking | LEED Gold