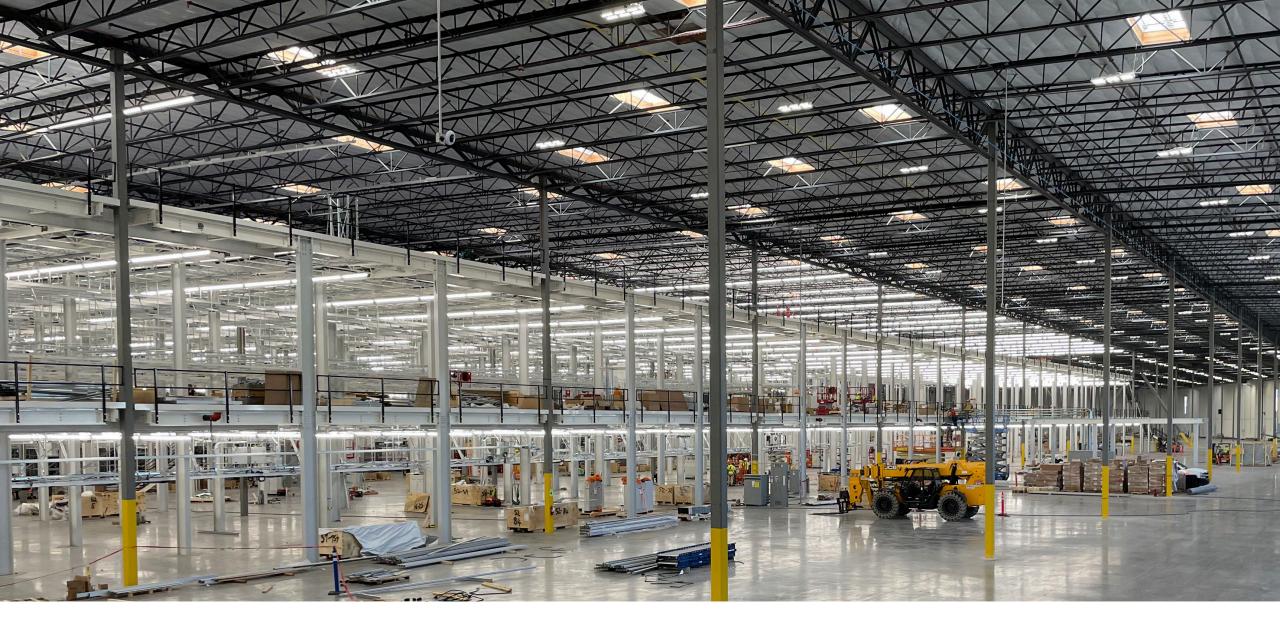

Unique Project Features
Roundabout for Better Flow

Unique Project Features
Conveyor and Pedestrian Bridge

Unique Project Features
Conveyor and Pedestrian Bridge

Unique Project Features
Large working platforms
Up to 4 Levels