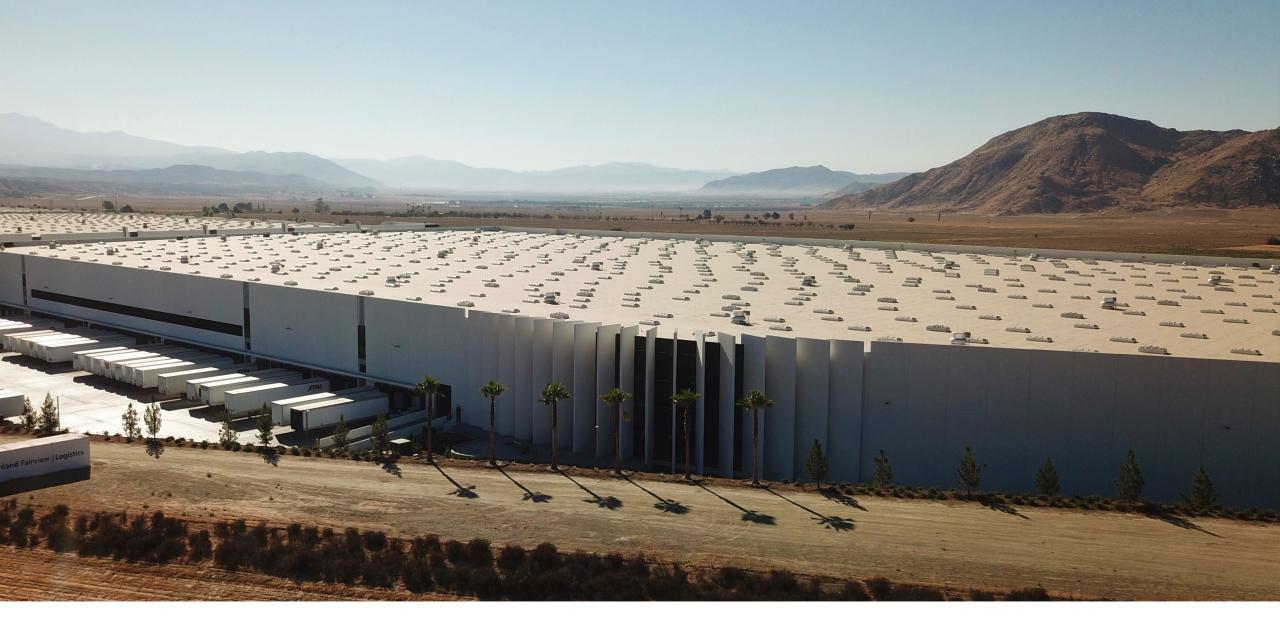

Project: 29050 Eucalyptus Ave. | Rancho Belago, CA

## Project Specifications

Building: 800,000 SF | Office: 32,800 SF | Clear Height: 45' | Dock Doors: 76 Cross Dock Configuration | ESFR Sprinkler System | (5) 4,000 AMP Services Located in Foreign Trade Zone | Solar Covered Parking | LEED Gold