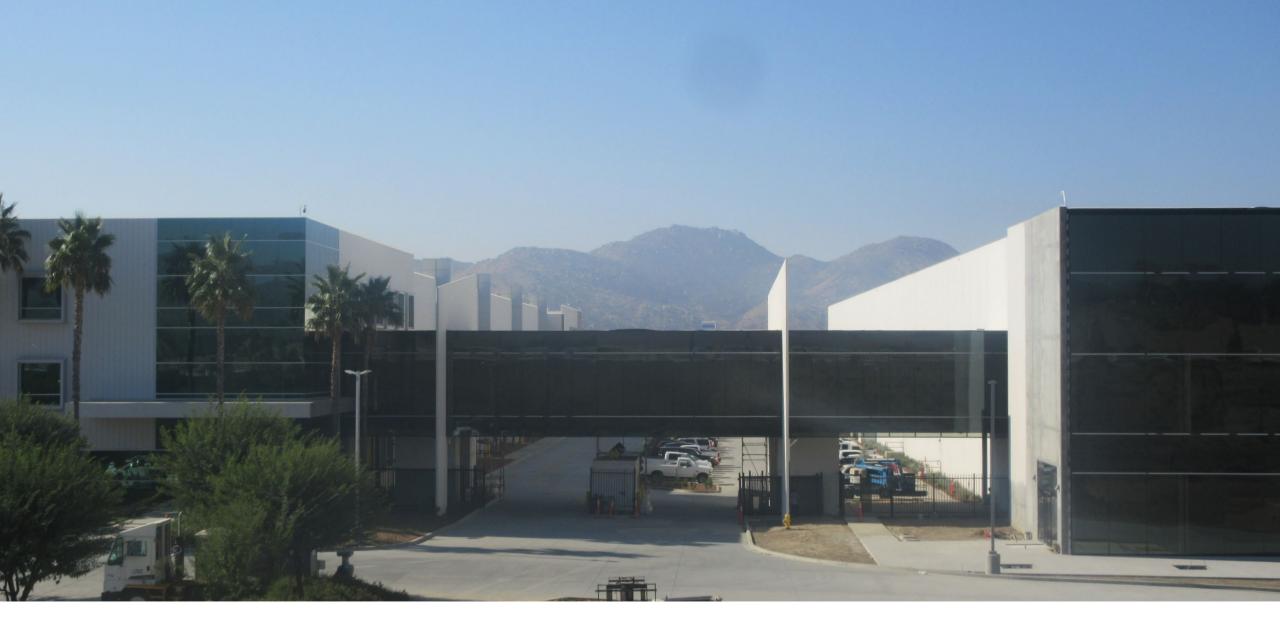

Unique Project Features
Roundabout for Better Flow

Unique Project Features
Conveyor and Pedestrian Bridge

Unique Project Features
Conveyor and Pedestrian Bridge

Unique Project Features
Large working platforms
Up to 4 Levels