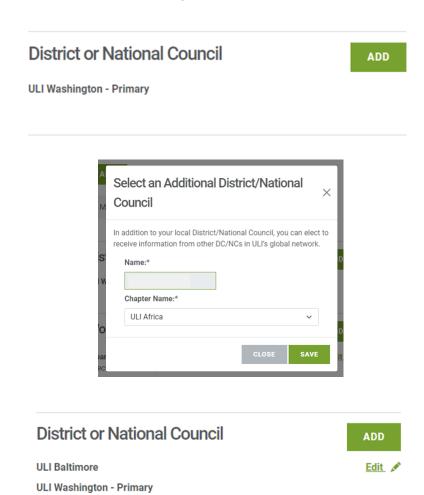

## Update (and add) District Councils to your Profile

As a member, you can be a visiting member to other District Councils to learn about additional ULI events and opportunities that may be of interest to you.

- Go to my.uli.org and sign in
- Go to Profile
- Scroll to the District or National Council section
- Click the ADD button
- Select the additional District or National Council(s) to receive regular communications
- Click SAVE
- NOTE you can select the Edit link to remove District or National Council(s) as needed