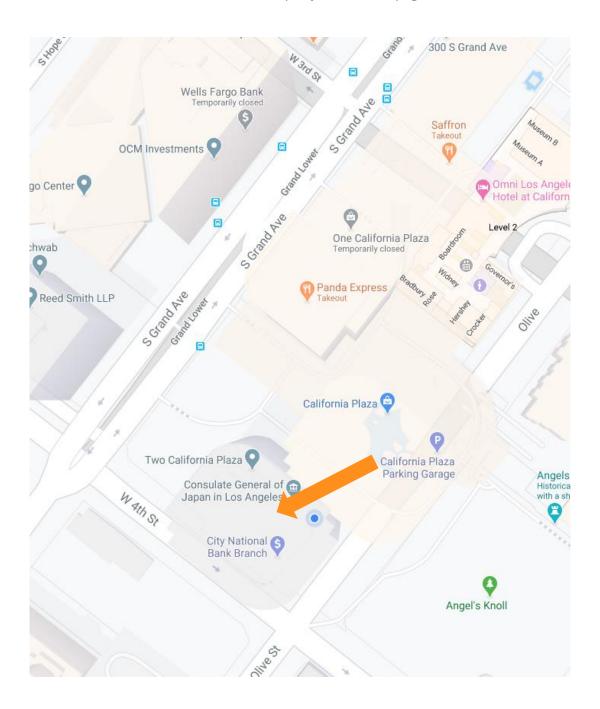

# **Property Location**

City National 2CAL is located at 350 South Grand Avenue, Los Angeles CA 90071, between 4th Street and 3rd Street. Please find directions to the Property on the next page.

# **Arriving at City National 2CAL**