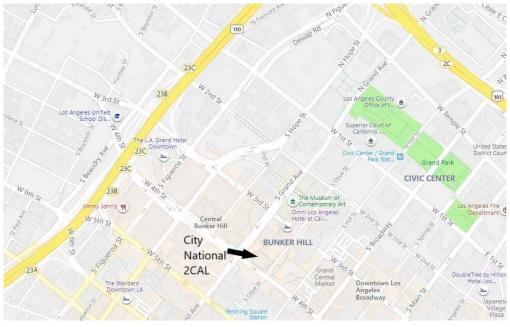

# **Property Location**

City National 2CAL is located at 350 South Grand Avenue, Los Angeles CA 90071, between 4th Street and 3rd Street. Please find directions to the Property on the next page.

# Directions to City National 2CAL

Please see below directions to and from the major highways near the Property below.

# **Arriving at City National 2CAL**