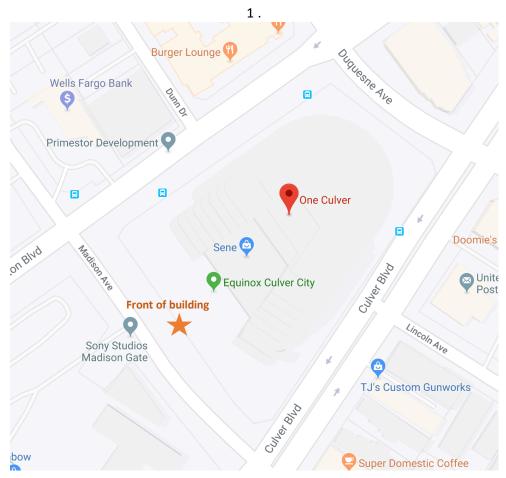

## **One Culver Arrival Instructions**

One Culver is located at 10000 Washington Blvd, Culver City, CA 90232

There are two parking entrances: one on Duquesne Ave and one on Madison Ave. Please enter through either entrance and park in any unreserved space. Visitors should take the parking elevators to level

Should you have any issues arriving at the building, please feel free to contact the Building Management Office at (310) 405-2195.

Directions to One Culver can be accessed via this Google Maps link: <a href="https://goo.gl/maps/oPWvjrupSQmAUzr86">https://goo.gl/maps/oPWvjrupSQmAUzr86</a>