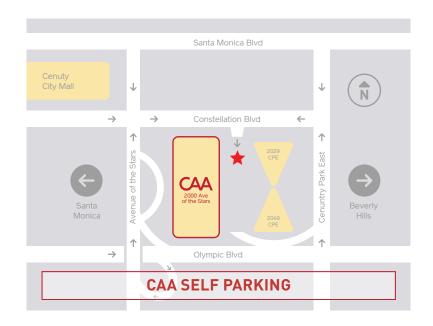

## **CAA** Parking Instructions

Creative Artists Agency | 2000 Avenue of the Stars, Los Angeles, CA 90067

## WHEN YOU ARRIVE, PLEASE SELF-PARK UNDERNEATH THE BUILDING. CAA VALIDATES PARKING, SO PLEASE MAKE SURE TO TAKE YOUR TICKET WITH YOU.

- ► The visitor's entrance is located on Constellation Boulevard (between Avenue of the Stars and Century Park East).
- ▶ Upon entering the parking structure, keep left for the visitor's entrance. Take a parking ticket. Please note: Security may ask you to open your trunk.
- ▶ The parking structure has four levels (P1-P4). You may park on P1, P2 or P3.
- ► CAA shares a parking structure with the Century Plaza Towers. When you enter a level, please keep left to park on the CAA/2000 Avenue of the Stars side.
- ▶ To access the main lobby of CAA, please head to the elevator and push ST (street) level.
- Exit the elevator on the street level and head towards Avenue of the Stars. The CAA main entrance will be located to your left.

## FROM THE SAN DIEGO (405) FREEWAY:

Exit Santa Monica Blvd
Head East
Turn right on Avenue of the Stars
Left Constellation Blvd
Right into the parking structure

## FROM THE SANTA MONICA (10) FREEWAY:

Exit Overland Ave
Go North
Turn Right on Pico Blvd.
Left on Avenue of the Stars
Right on Constellation Blvd
Right into the parking structure