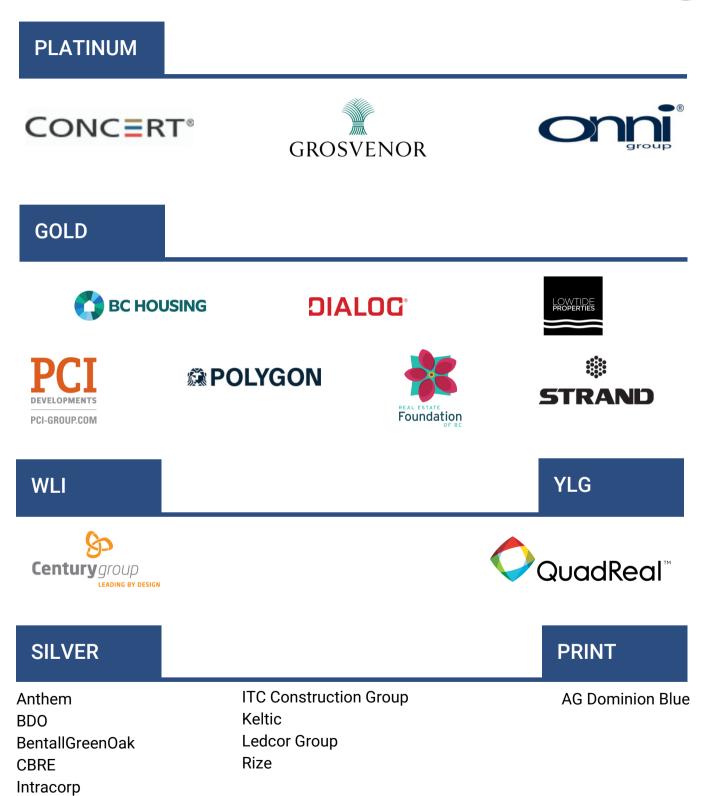

# ANNUAL

| Platinum | \$7,500       |
|----------|---------------|
| Gold     | \$5,000       |
| Silver   | \$2,500       |
| WLI      | Century Group |
| YLG      | QuadReal      |

# **ULI BC Annual Sponsorship**

These commitments provide general operating revenue to ULI BC and offer broad identity with the district council.

Our sponsor companies comprise the leading real estate industry companies in the region. Corporate sponsors receive the following benefits for their contributions, in addition to the satisfaction of knowing that 100% of their funds are going to support ULI's local programs, educational activities, and research.