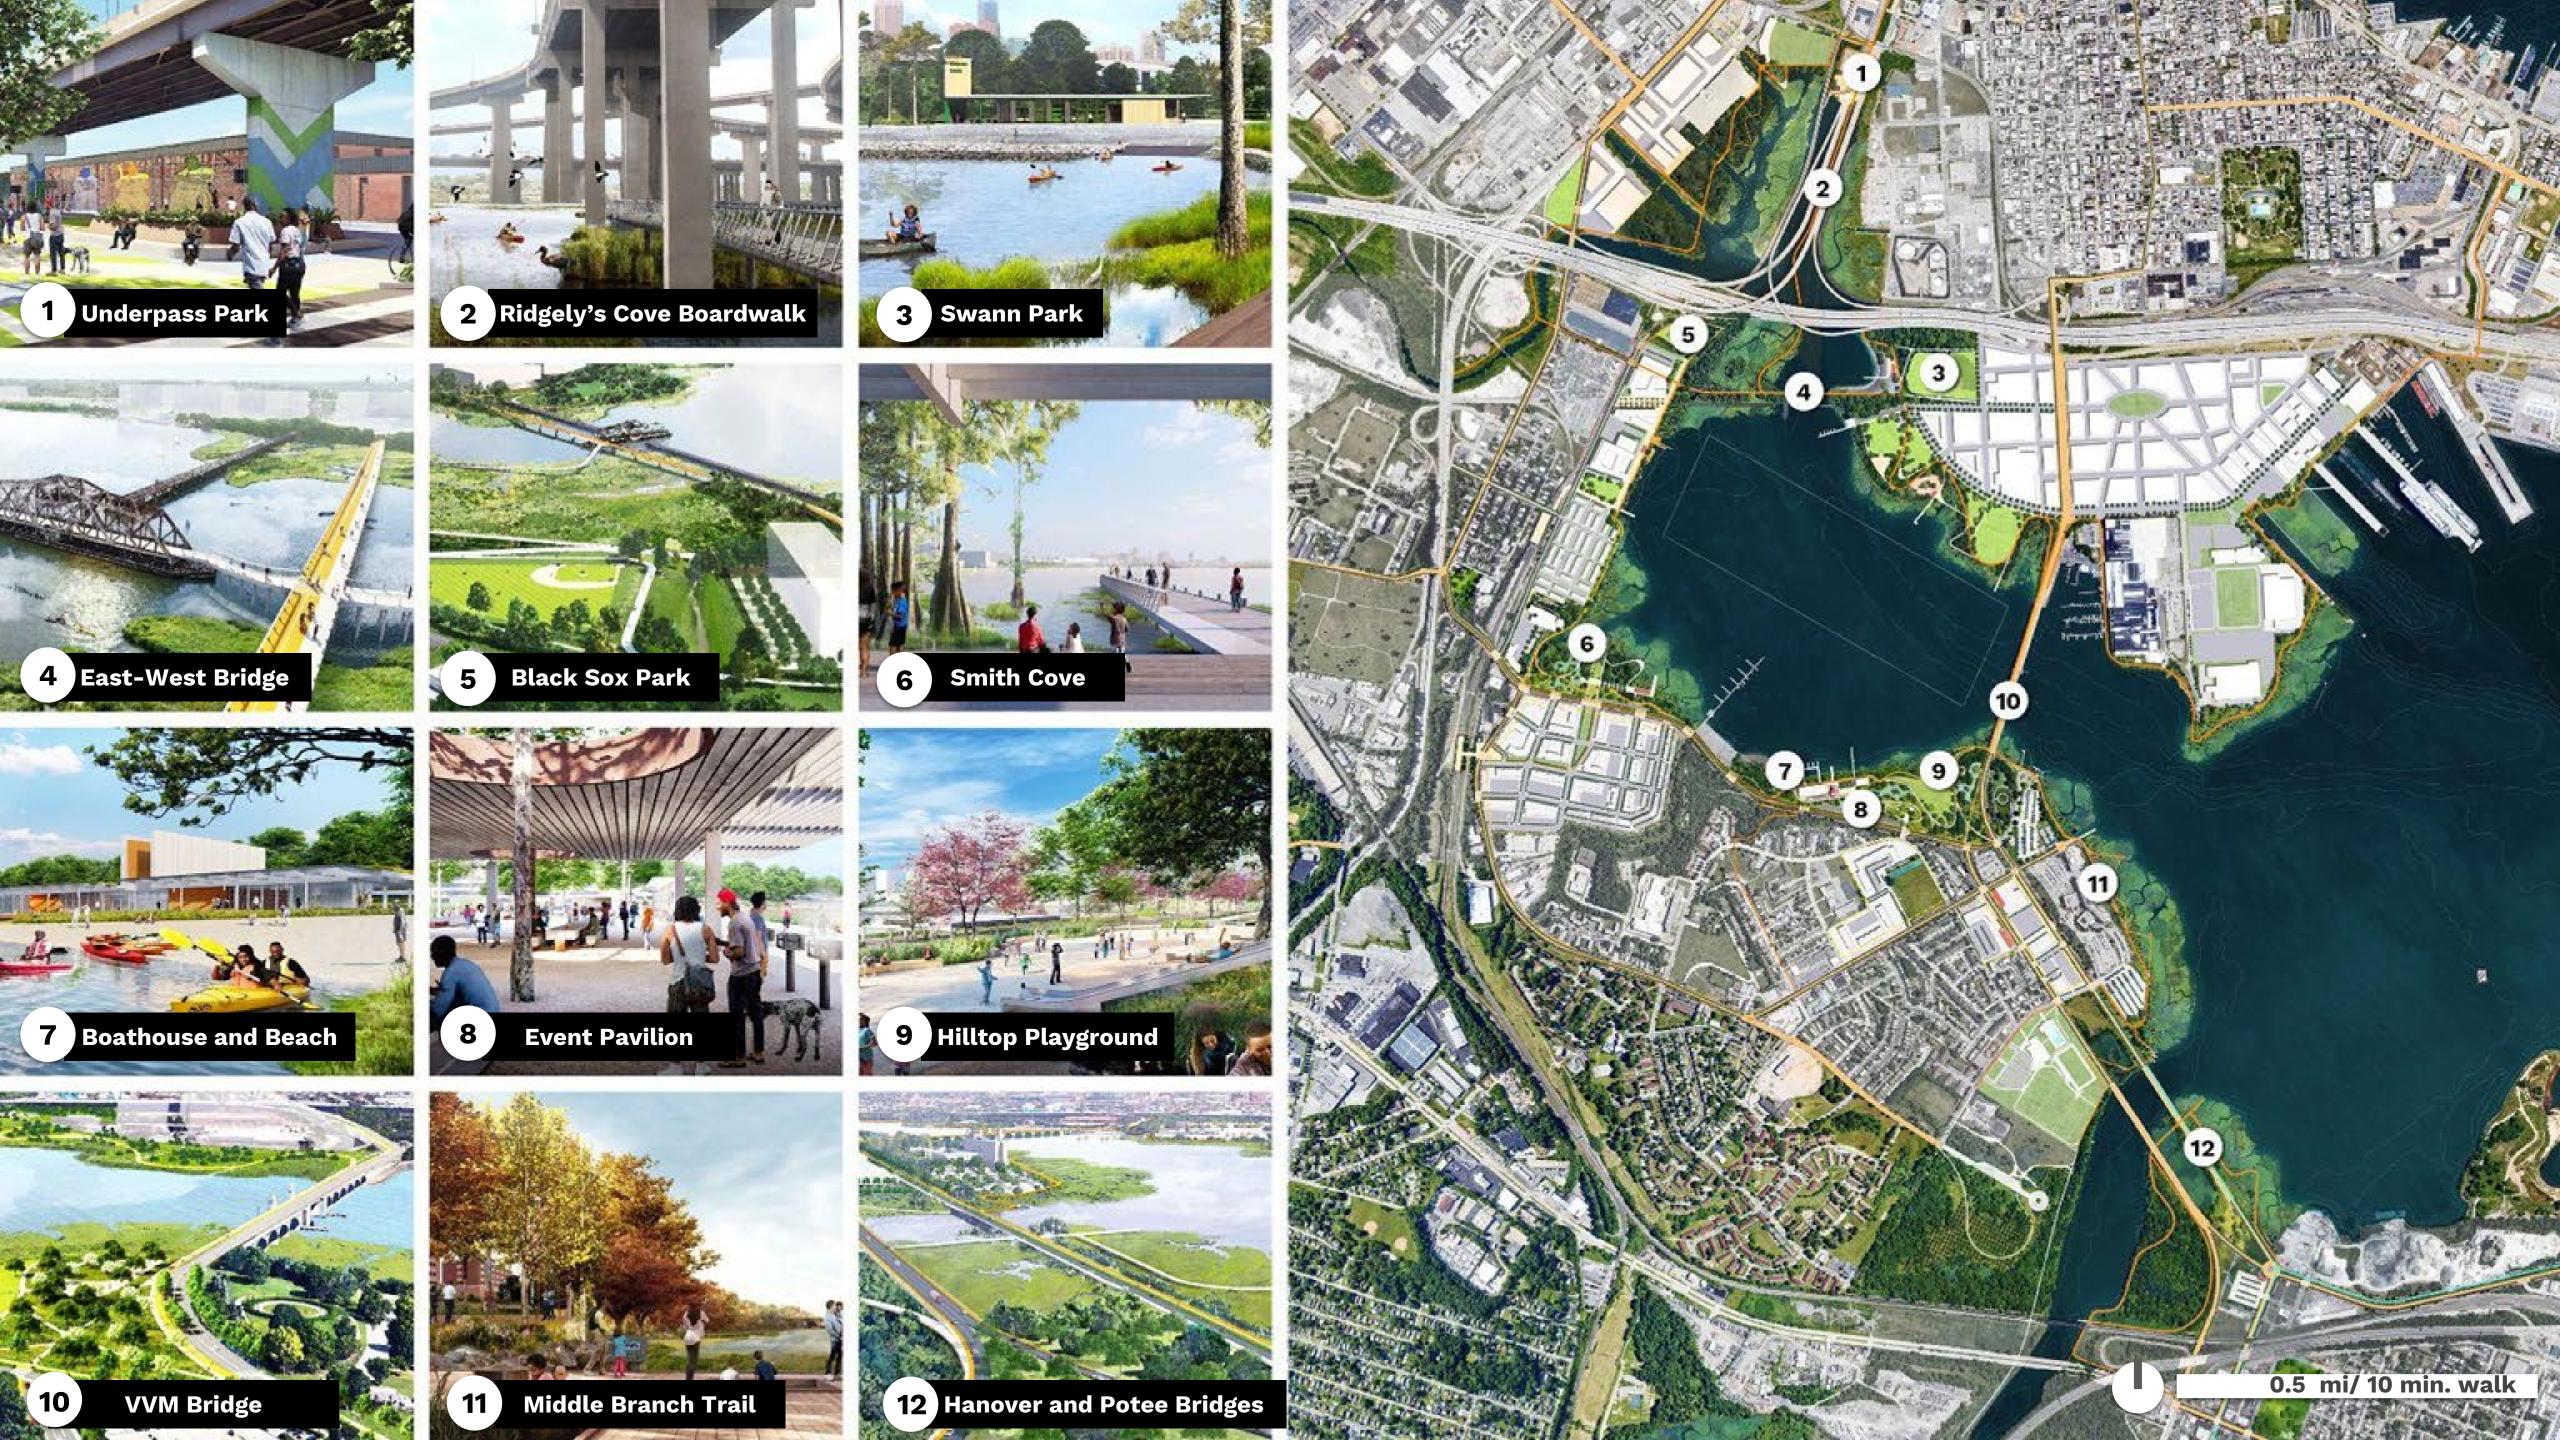

#### **5 YEAR MAP**

#### **Projects Funded and Underway**

- 1. Solo Gibbs Park
- 2. Bush Street
- Top Golf
- 4. Gwynn's Falls Trash Wheel
- 5. Annapolis Road
- 6. Florence Cummins Park
- 7. Port Covington Phase 1
- 8. Under Armour
- 9. Cherry Hill Wellness + Fitness Center
- 10. Resiliency Wetlands

#### **Projects Coming in Next 5 Years**

- 11. Resiliency Wetlands
- 12. East-West Pedestrian Bridge
- 13. One Westport
- 14. Locke Insulator
- 15. Middle Branch Park Trail
- 16. Frankfurst Trail
- 17. Baybrook Connector