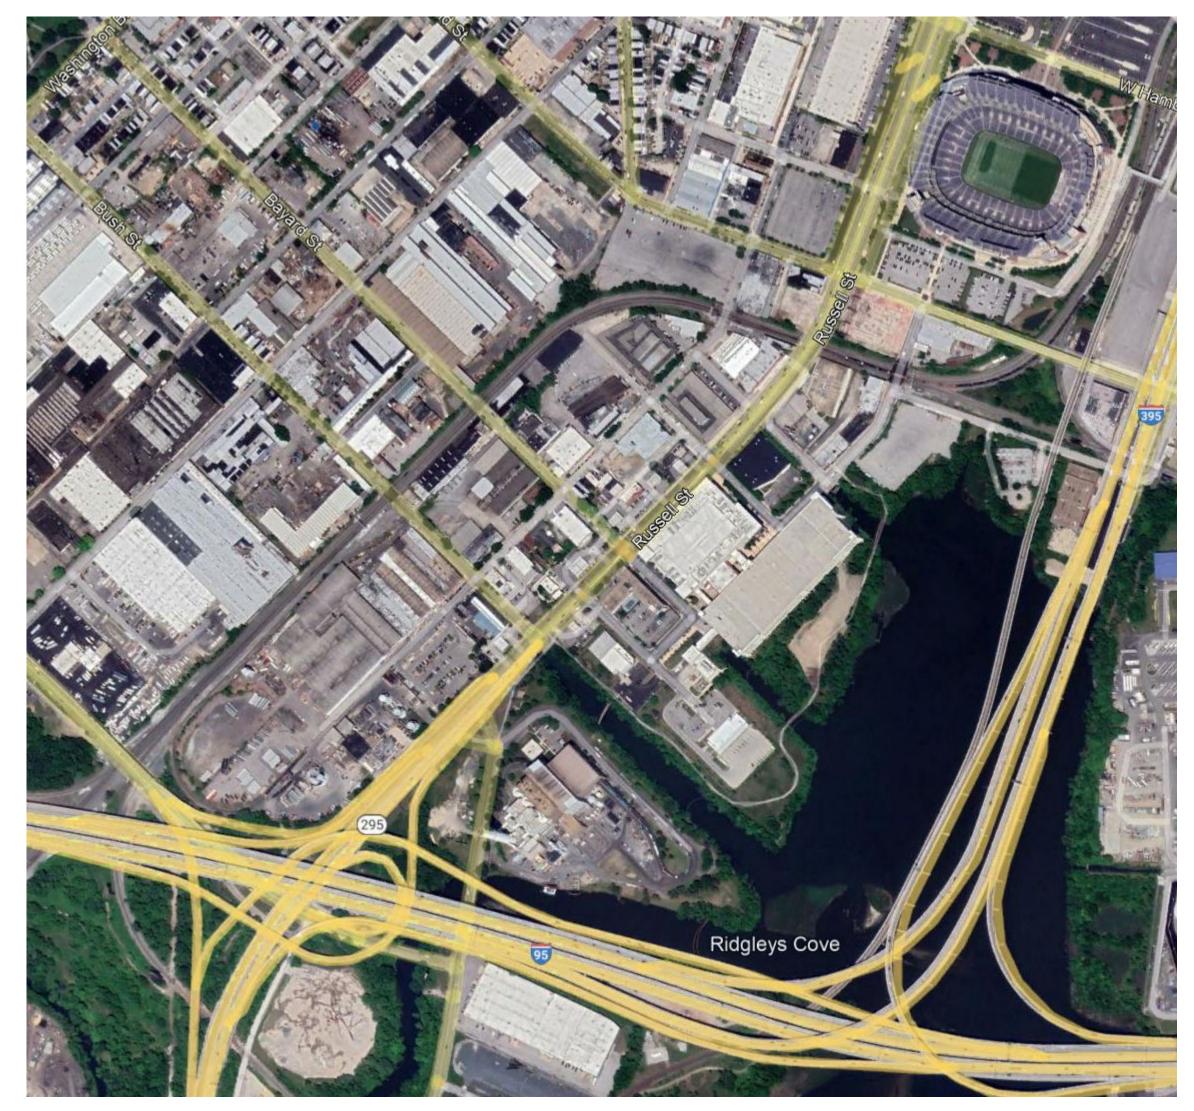

# South Baltimore Development:

Reimagine Middle Branch Entertainment District Westport



ULI NEXT

#### Panelists:

| <ul><li>Kimberly Clark</li></ul> | City of Baltimore Development       |
|----------------------------------|-------------------------------------|
|                                  | Corporation                         |
| Brad Rogers                      | South Baltimore Gateway Partnership |
|                                  |                                     |
| Linda Lo Casio                   | LLC Consulting Group                |
|                                  |                                     |
| Ray Jackson                      | .Stonewall Capital                  |



Aerial - October 2002



Aerial – May 2021



#### Westport















## REIMAGINE MIDDLE BRANCH

Parks, projects & programs to connect communities in South Baltimore



























LITTLE HANOVER AND POTEE BRIDGES CROSSING THE PATAPSCO

REIMAGINE MIDDLE BRANCH



MIDDLE BRANCH PARK AND CHERRY HILL

REIMAGINE MIDDLE BRANCH



#### THE MIDDLE BRANCH RESILIENCY INITIATIVE (MBRI)

Maryland's **largest coastal resilience** initiative, restoring **50+ acres** of habitat along **11 miles** of shoreline.

Stage 1 is already underway, creating 25 acres of habitat for \$47 million.

Stage 2 is now in development.

#### **5 YEAR MAP**

#### **Projects Funded and Underway**

- 1. Solo Gibbs Park
- 2. Bush Street
- Top Golf
- 4. Gwynn's Falls Trash Wheel
- 5. Annapolis Road
- 6. Florence Cummins Park
- 7. P