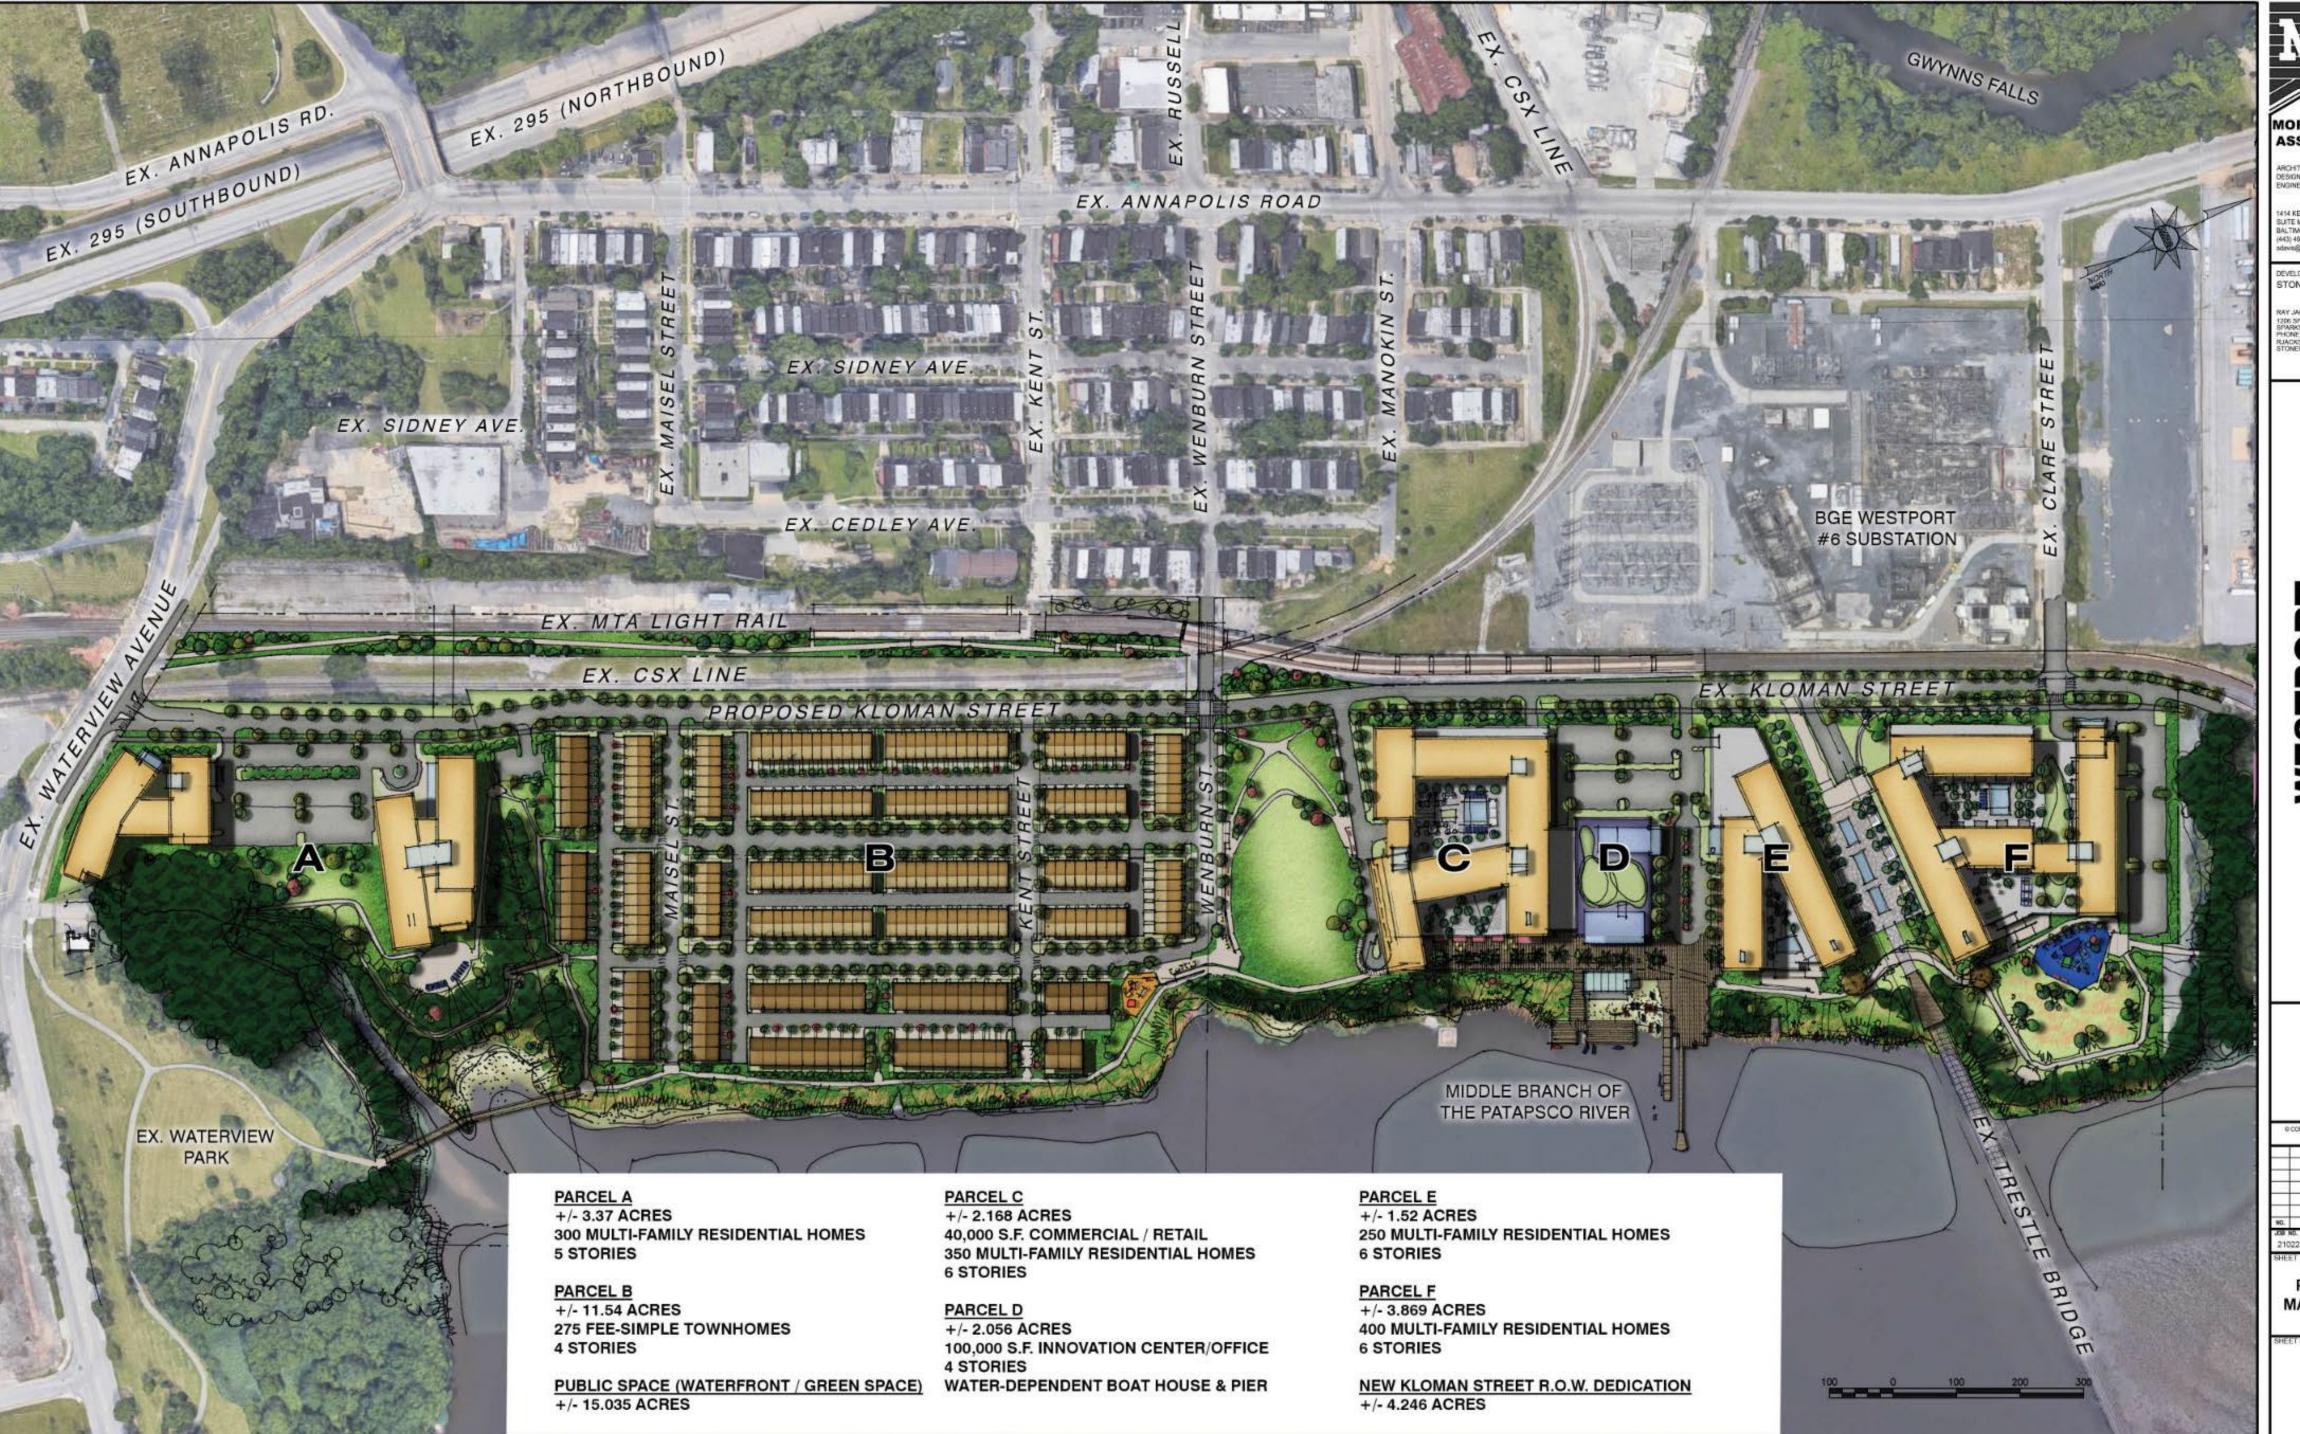

# **Projects Funded and Underway**

- 1. Solo Gibbs Park
- 2. Bush Street
- Top Golf
- 4. Gwynn's Falls Trash Wheel
- 5. Annapolis Road
- 6. Florence Cummins Park
- 7. Port Covington Phase 1
- 8. Under Armour
- 9. Cherry Hill Wellness + Fitness Center
- 10. Resiliency Wetlands

#### **Projects Coming in Next 5 Years**

- 11. Resiliency Wetlands
- 12. East-West Pedestrian Bridge
- 13. One Westport
- 14. Locke Insulator
- 15. Middle Branch Park Trail
- 16. Frankfurst Trail
- 17. Baybrook Connector



### Middle Branch Resiliency Initiative: Stage 1 \$47 Million Raised





## MBRI Sites to be Funded by the \$32 Million FEMA BRIC Grant





## MBRI Sites to be Funded by \$15 Million in State/Local Sources





## \$25M Middle Branch Fitness & Wellness Center: Opening this Summer















ASSOCIATES, INC.

STONEWALL CAPITAL, LLC

1206 SPARKS ROAD SPARKS GLENCOE MD 21152 PHONE: 443-564-9670 RJACKSONØ STONEWALLDEVELOPMENT COI

PROPOSED MASTER PLAN

# THANK YOU! QUESTIONS?