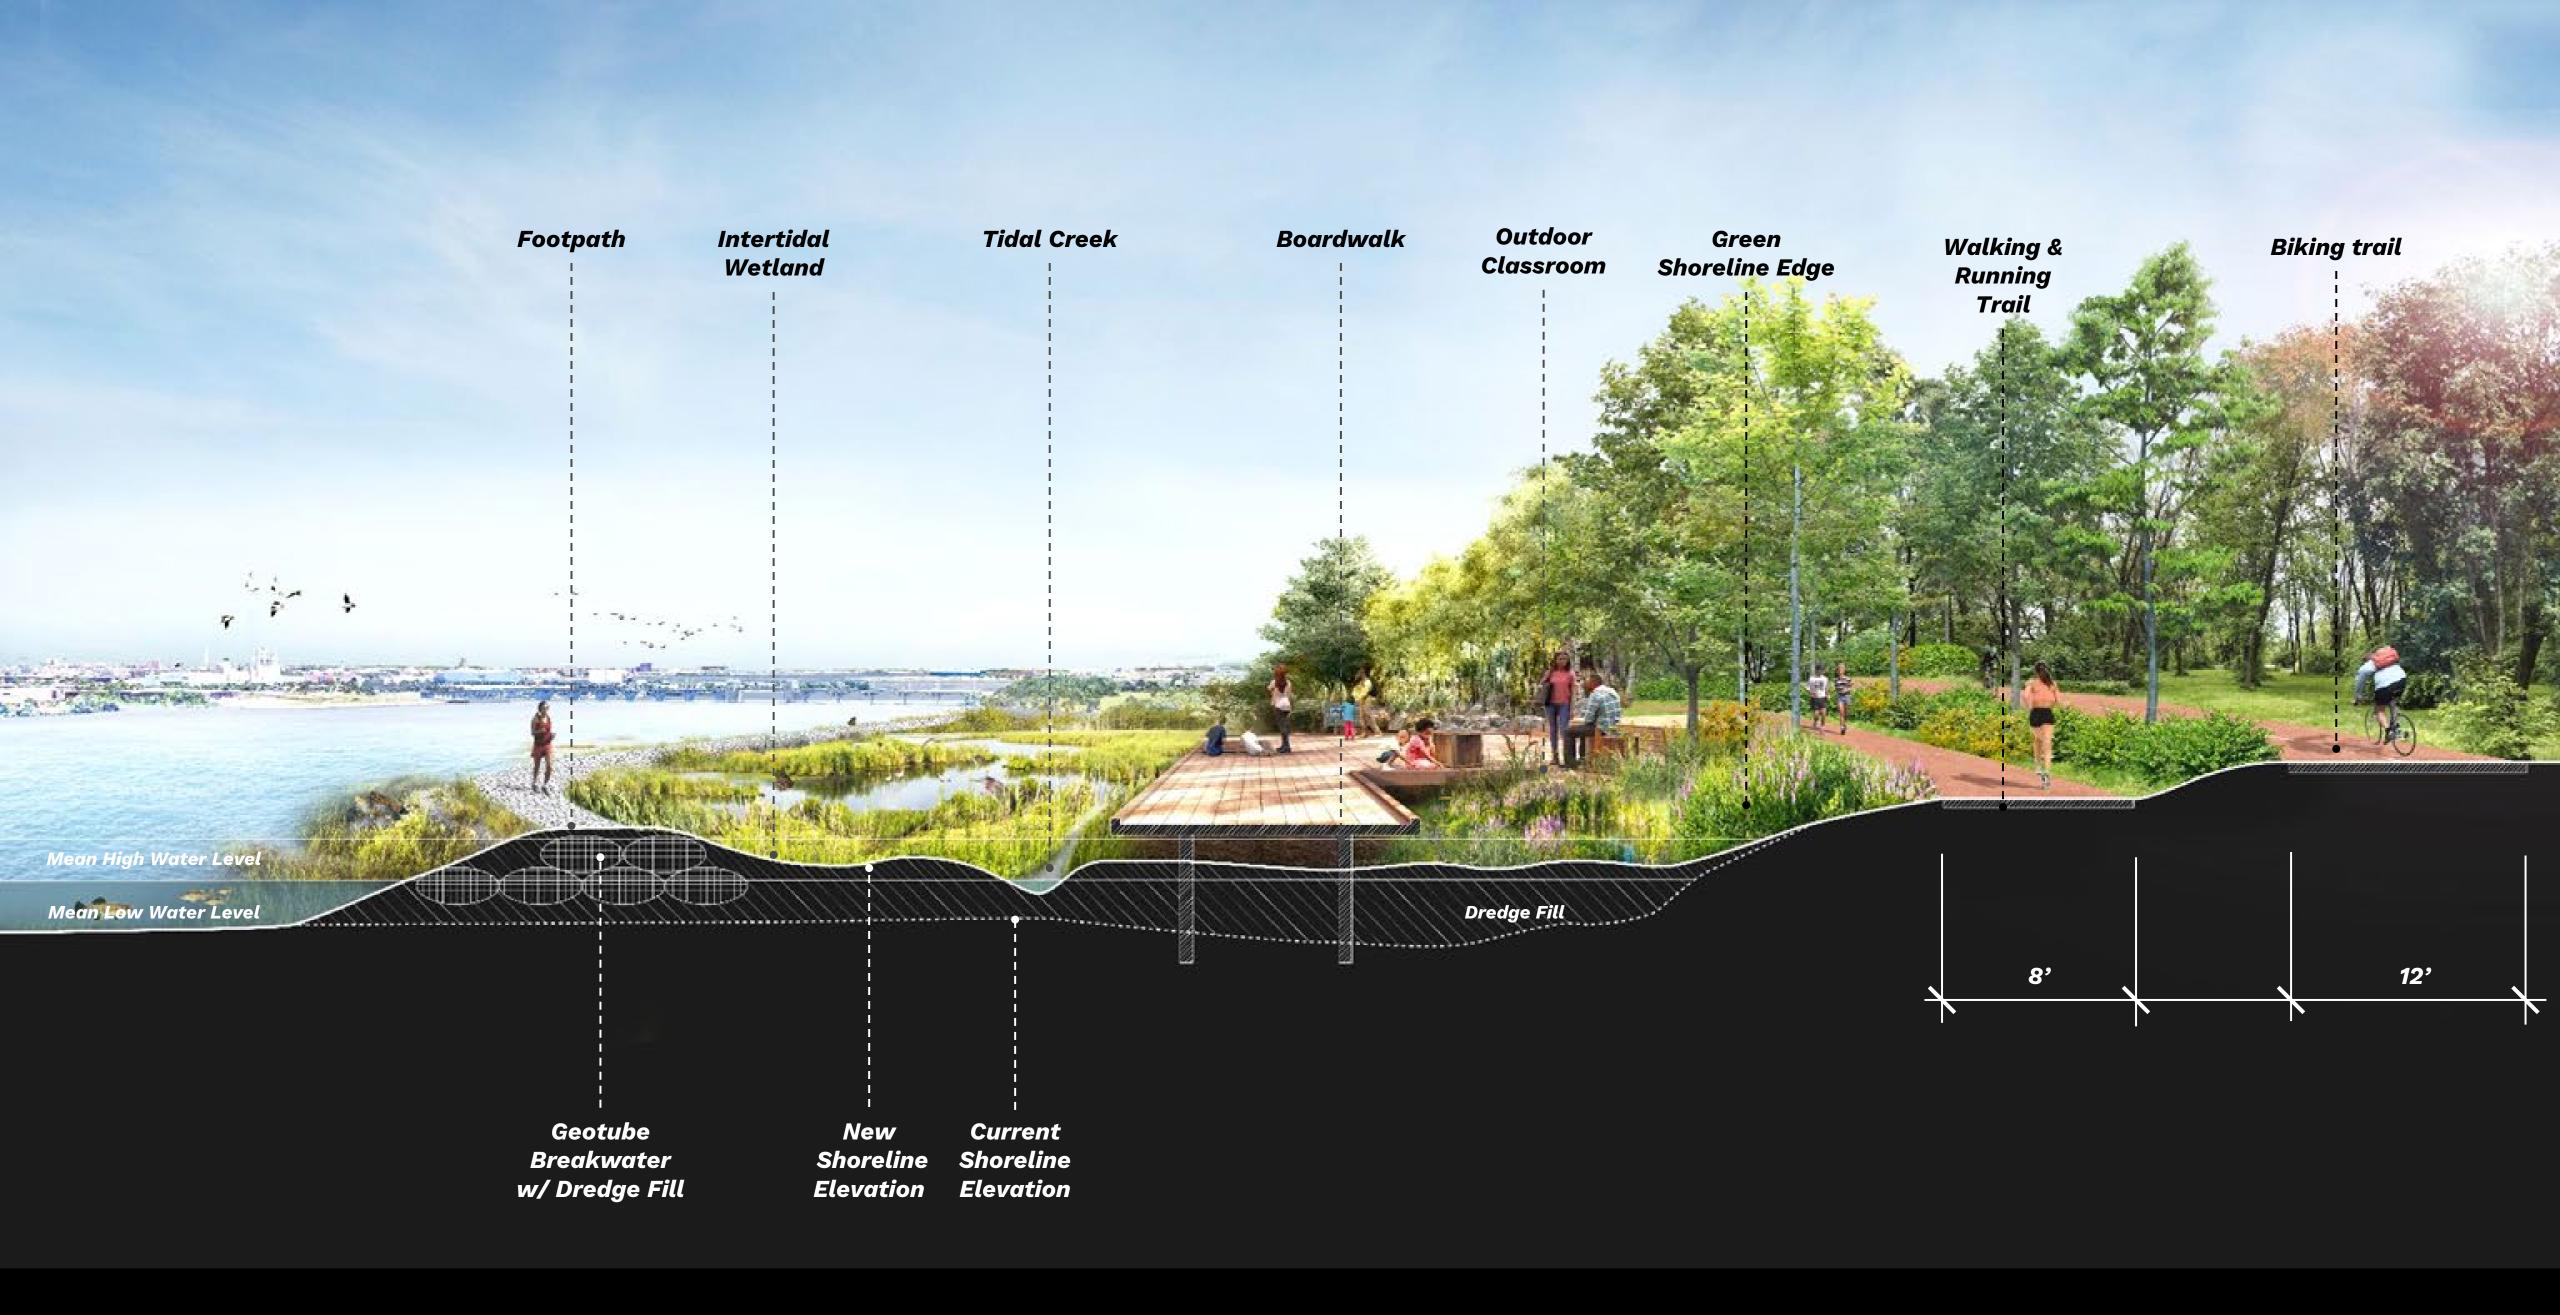

#### THE MIDDLE BRANCH RESILIENCY INITIATIVE (MBRI)

Maryland's **largest coastal resilience** initiative, restoring **50+ acres** of habitat along **11 miles** of shoreline.

Stage 1 is already underway, creating 25 acres of habitat for \$47 million.

Stage 2 is now in development.