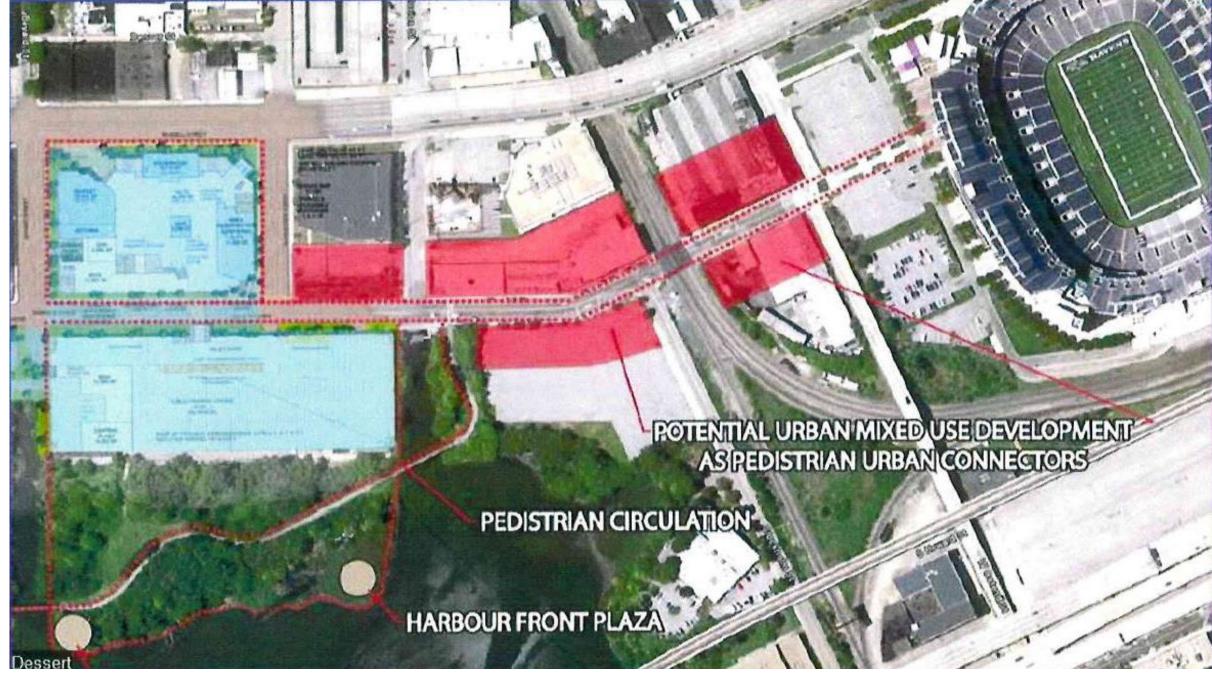

# South Baltimore Development:

Reimagine Middle Branch Entertainment District Westport



ULI NEXT

#### Panelists:

| <ul><li>Kimberly Clark</li></ul> | City of Baltimore Development       |
|----------------------------------|-------------------------------------|
|                                  | Corporation                         |
| Brad Rogers                      | South Baltimore Gateway Partnership |
|                                  |                                     |
| Linda Lo Casio                   | LLC Consulting Group                |
|                                  |                                     |
| Ray Jackson                      | .Stonewall Capital                  |



Aerial - October 2002



Aerial – May 2021



#### Westport















## REIMAGINE MIDDLE BRANCH

Parks, projects & programs to connect communities in South Baltimore



























LITTLE HANOVER AND POTEE BRIDGES CROSSING THE PATAPSCO

REIMAGINE MIDDLE BRANCH



MIDDLE BRANCH PARK AND CHERRY HILL

REIMAGINE MIDDLE BRANCH



#### THE MIDDLE BRANCH RESILIENCY INITIATIVE (MBRI)

Maryland's **largest coastal resilience** initiative, restoring **50+ acres** of habitat along **11 miles** of shoreline.

Stage 1 is already underway, creating 25 acres of habitat for \$47 million.

Stage 2 is now in development.

#### **5 YEAR MAP**

#### **Projects Funded and Underway**

- 1. Solo Gibbs Park
- 2. Bush Street
- Top Golf
- 4. Gwynn's Falls Trash Wheel
- 5. Annapolis Road
- 6. Florence Cummins Park
- 7. Port Covington Phase 1
- 8. Under Armour
- 9. C