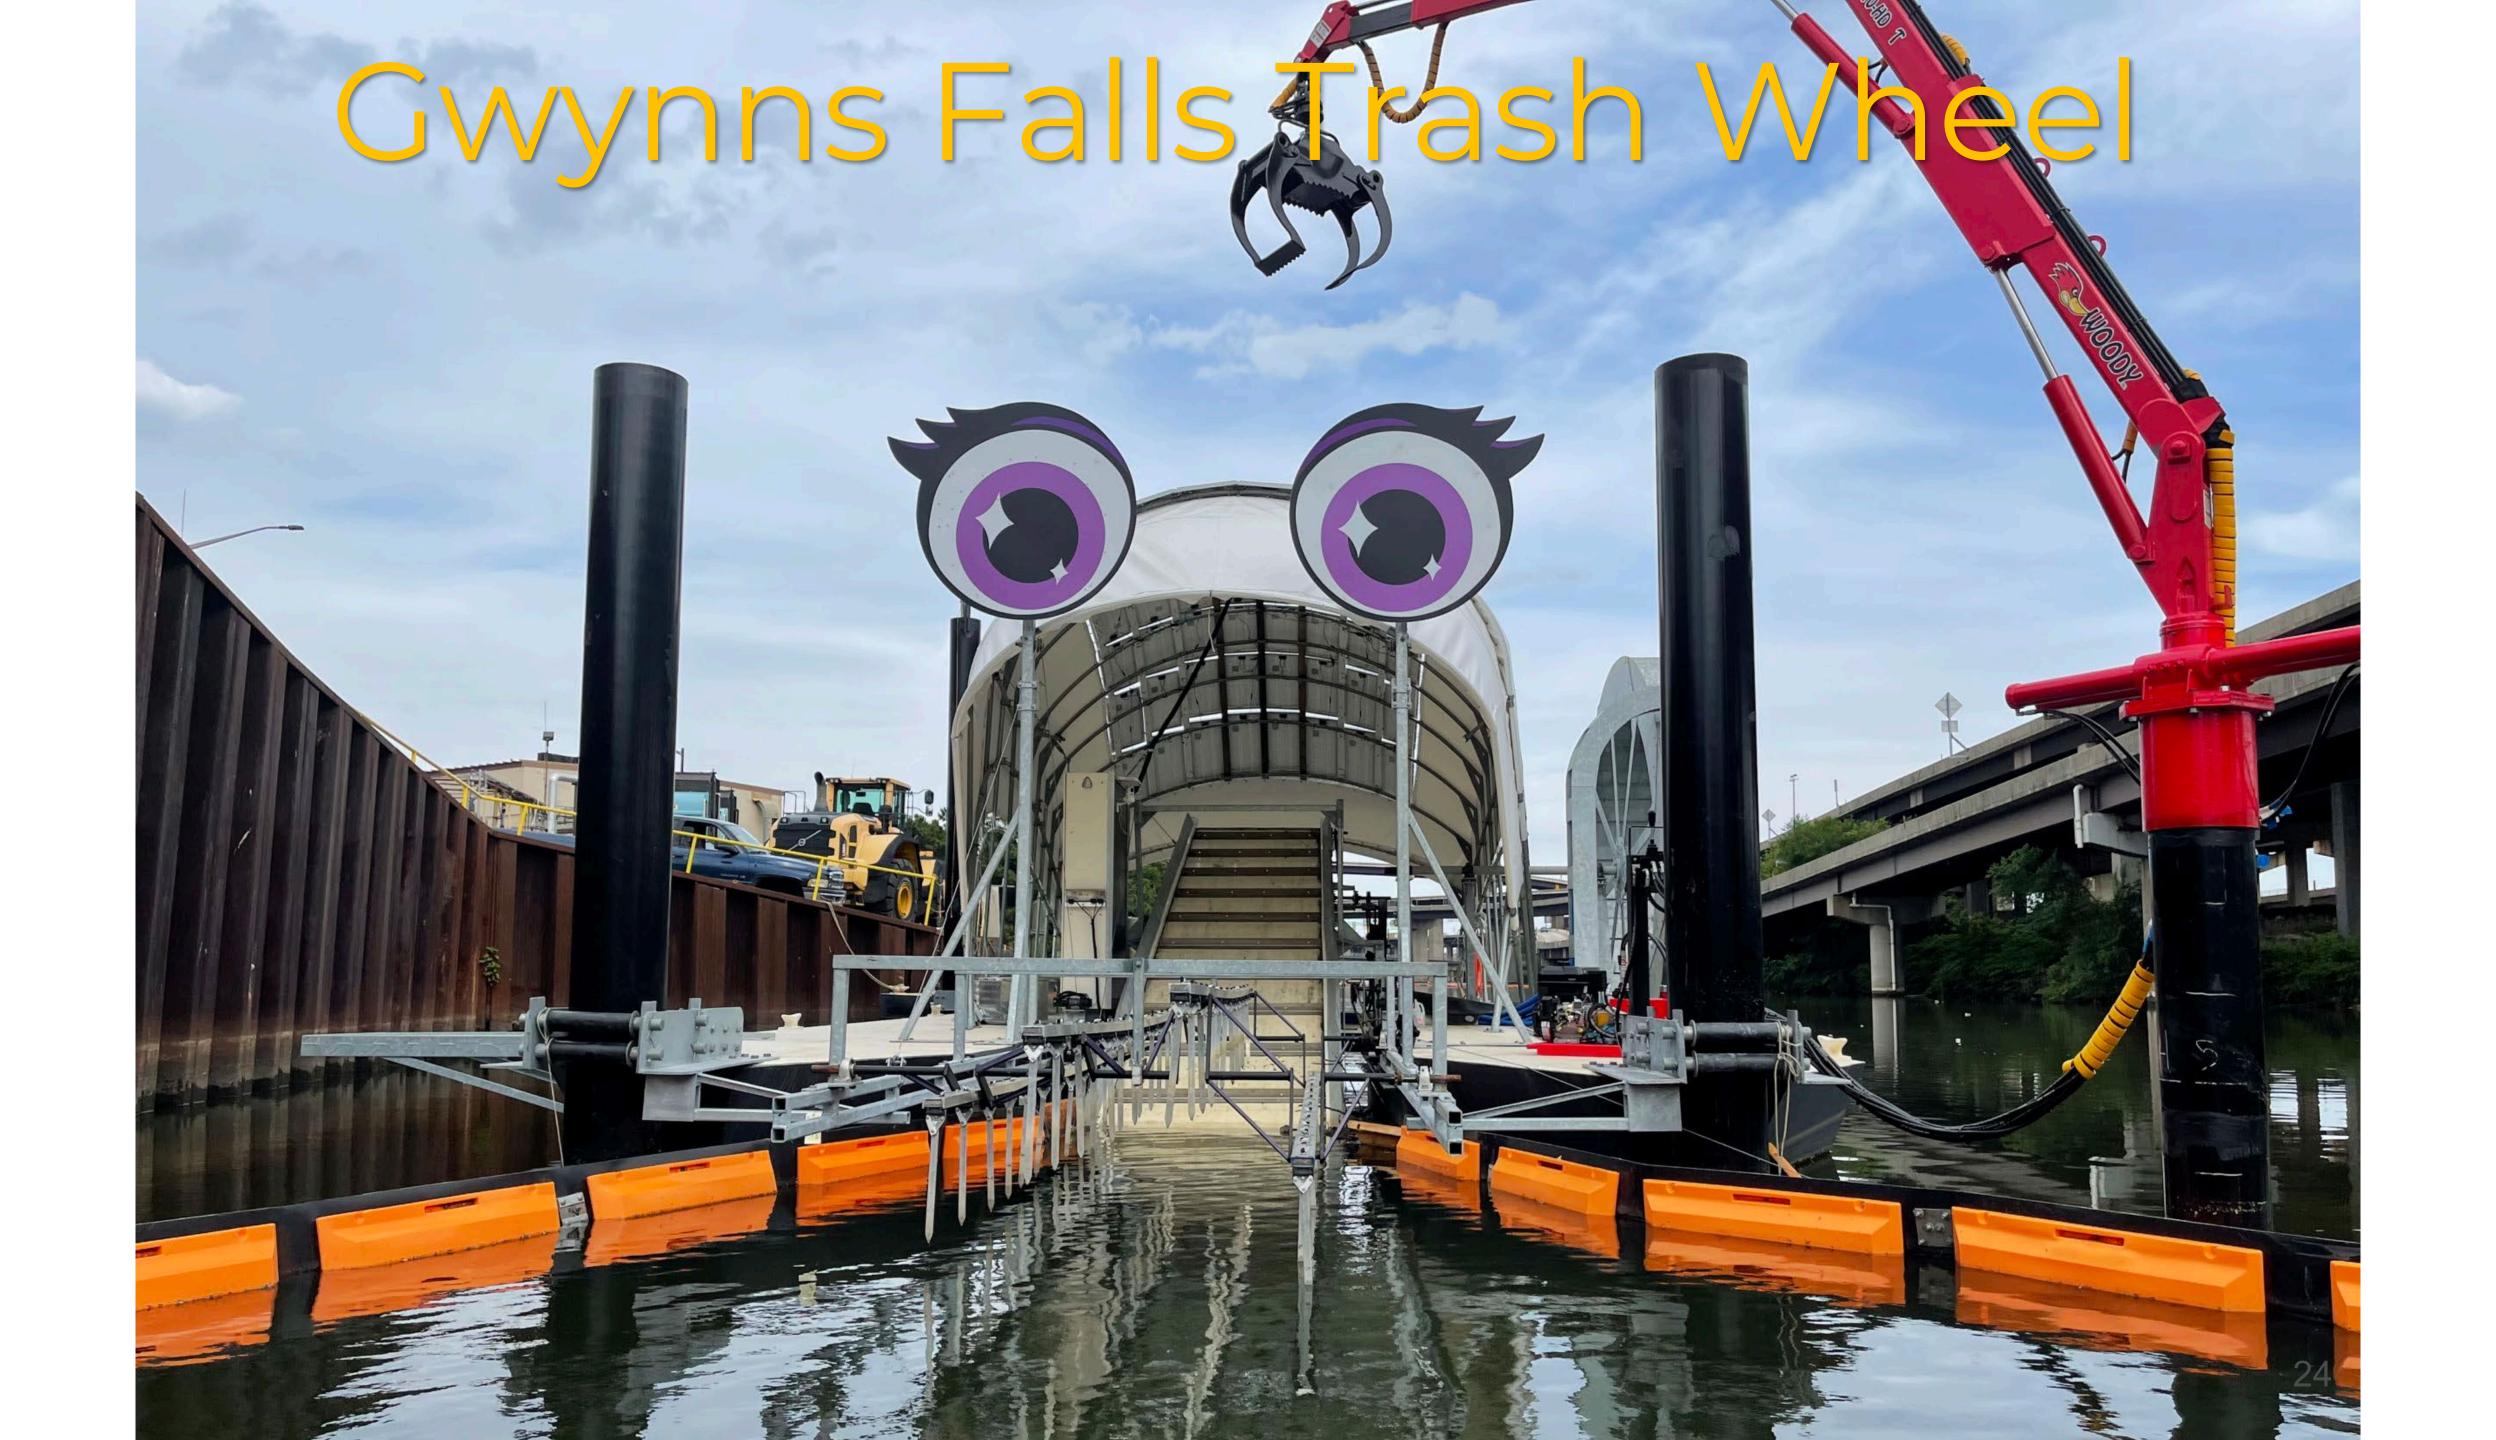

#### **Projects Funded and Underway**

- 1. Solo Gibbs Park
- 2. Bush Street
- Top Golf
- 4. Gwynn's Falls Trash Wheel
- 5. Annapolis Road
- 6. Florence Cummins Park
- 7. Port Covington Phase 1
- 8. Under Armour
- 9. Cherry Hill Wellness + Fitness Center
- 10. Resiliency Wetlands

#### **Projects Coming in Next 5 Years**

- 11. Resiliency Wetlands
- 12. East-West Pedestrian Bridge
- 13. One Westport
- 14. Locke Insulator
- 15. Middle Branch Park Trail
- 16. Frankfurst Trail
- 17. Baybrook Connector