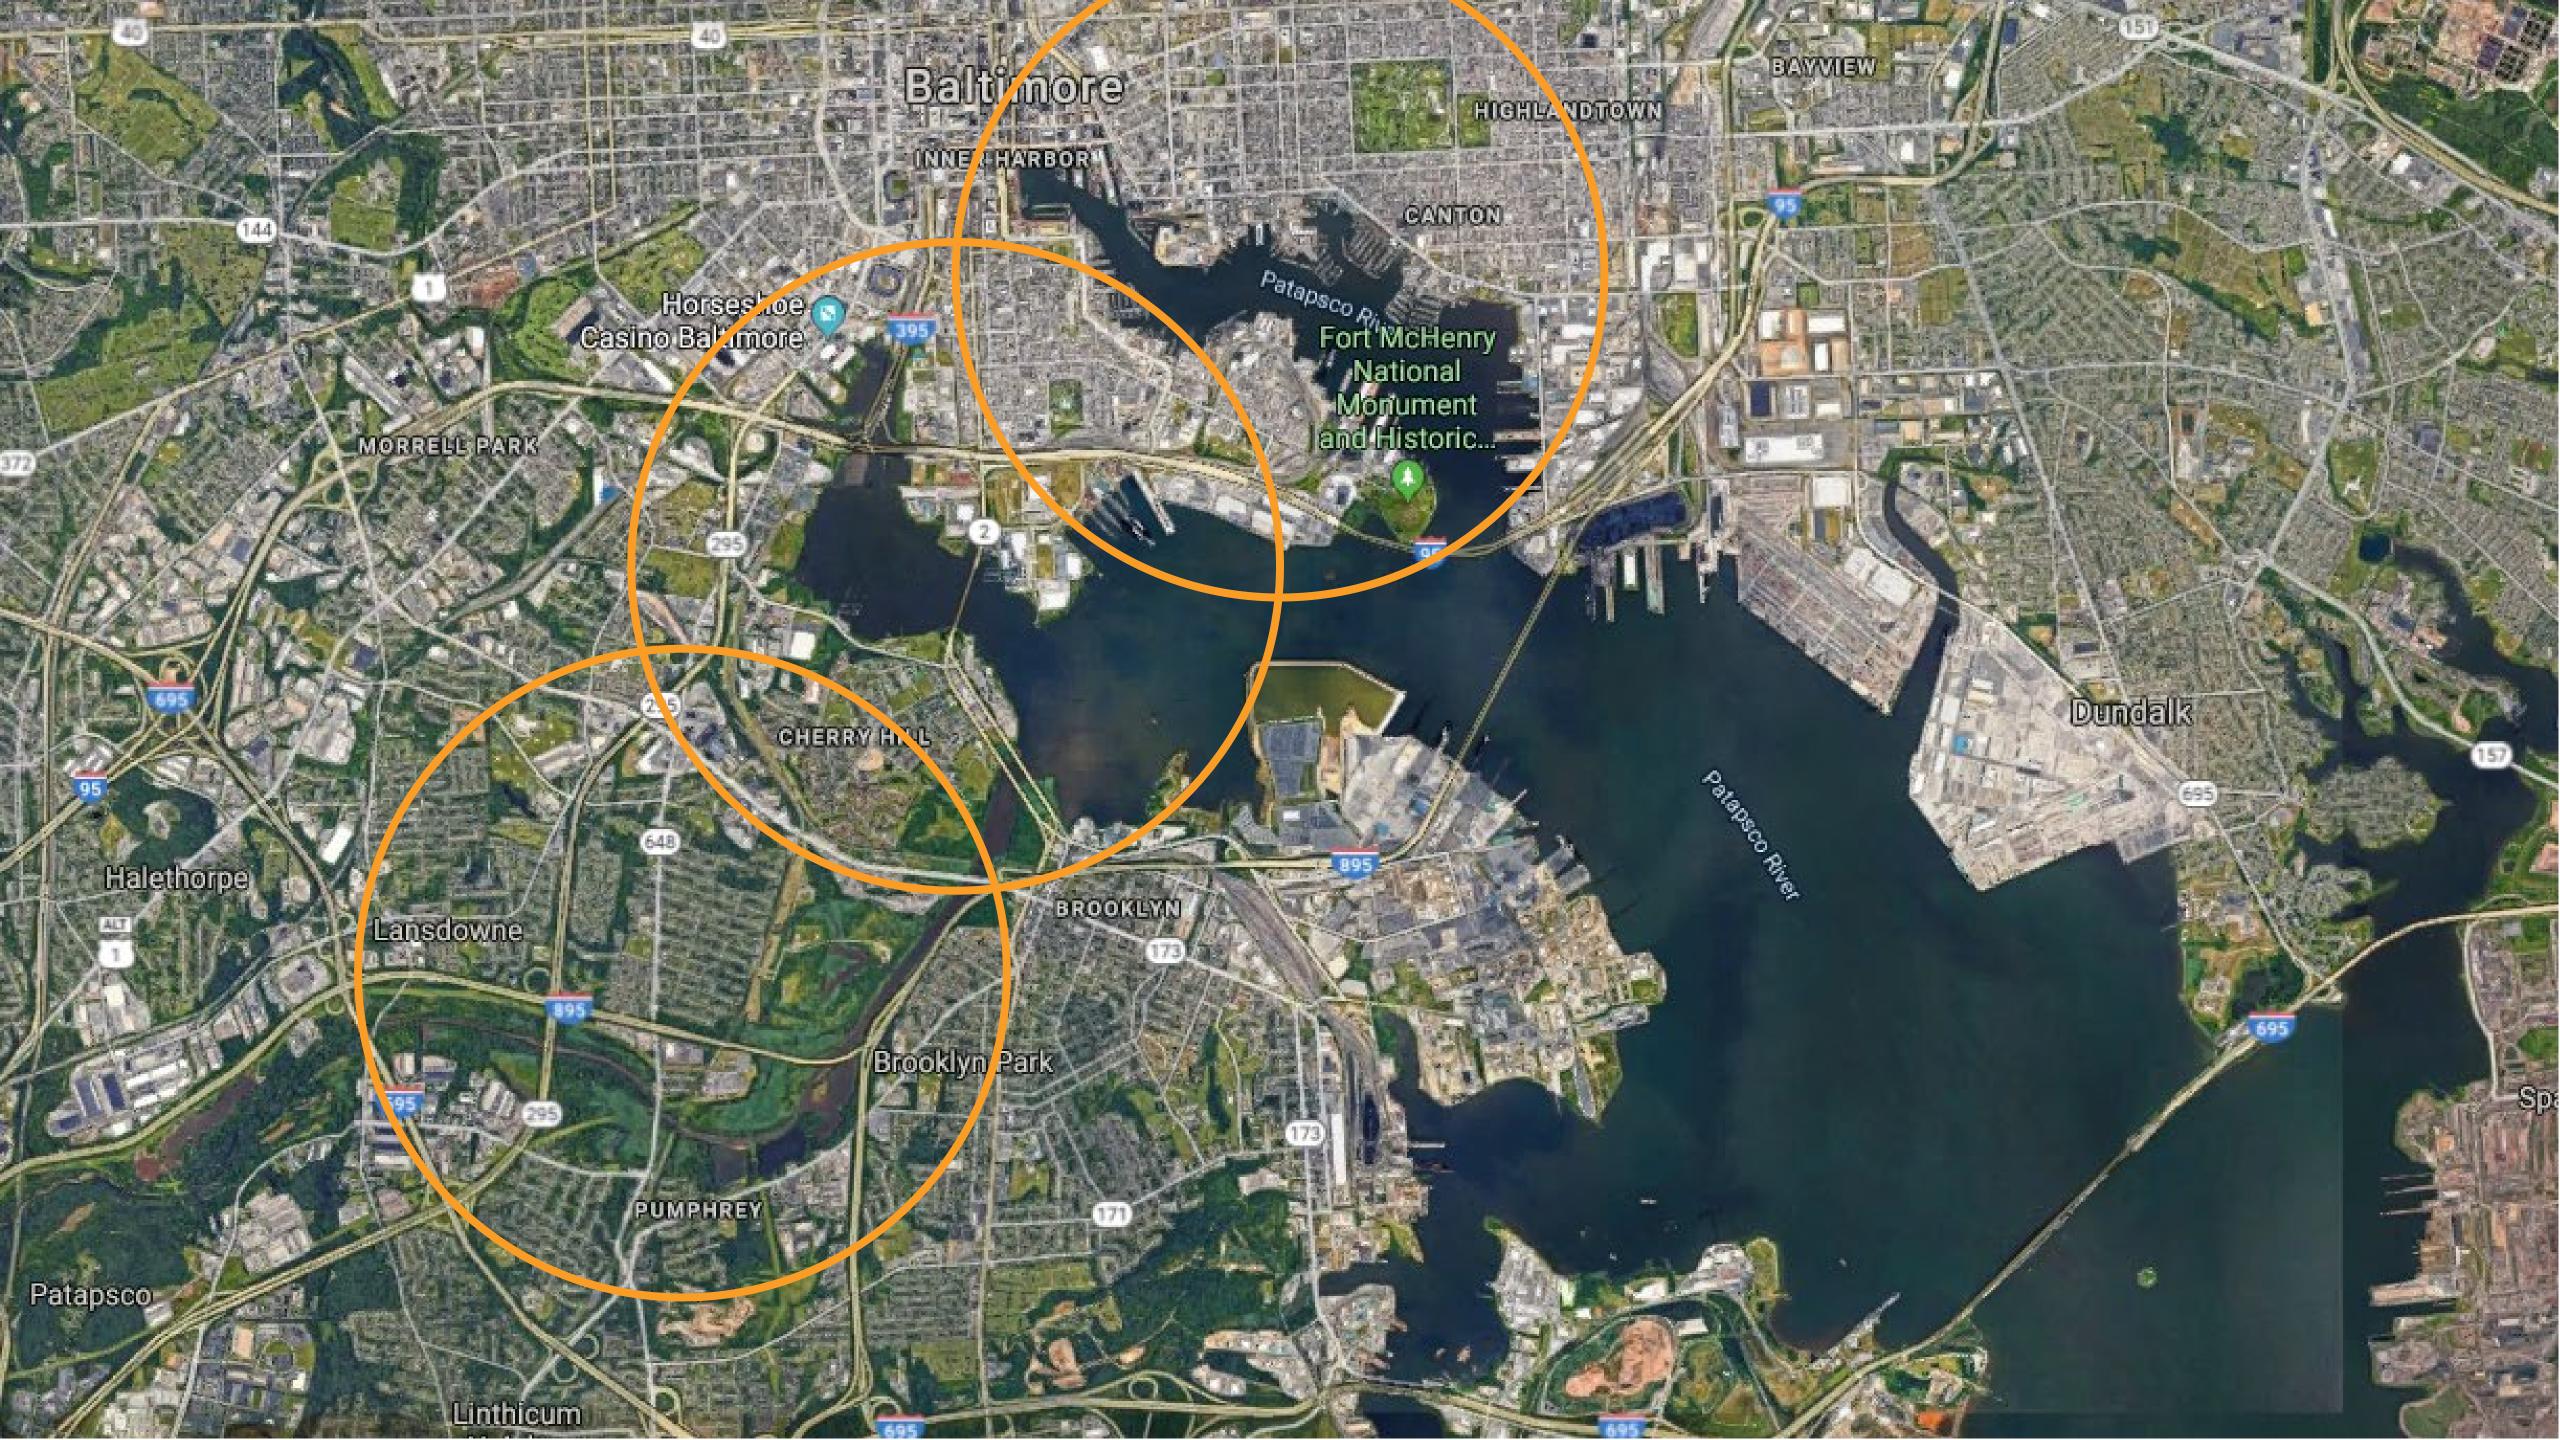

## REIMAGINE MIDDLE BRANCH

Parks, projects & programs to connect communities in South Baltimore

LITTLE HANOVER AND POTEE BRIDGES CROSSING THE PATAPSCO

REIMAGINE MIDDLE BRANCH

MIDDLE BRANCH PARK AND CHERRY HILL

REIMAGINE MIDDLE BRANCH