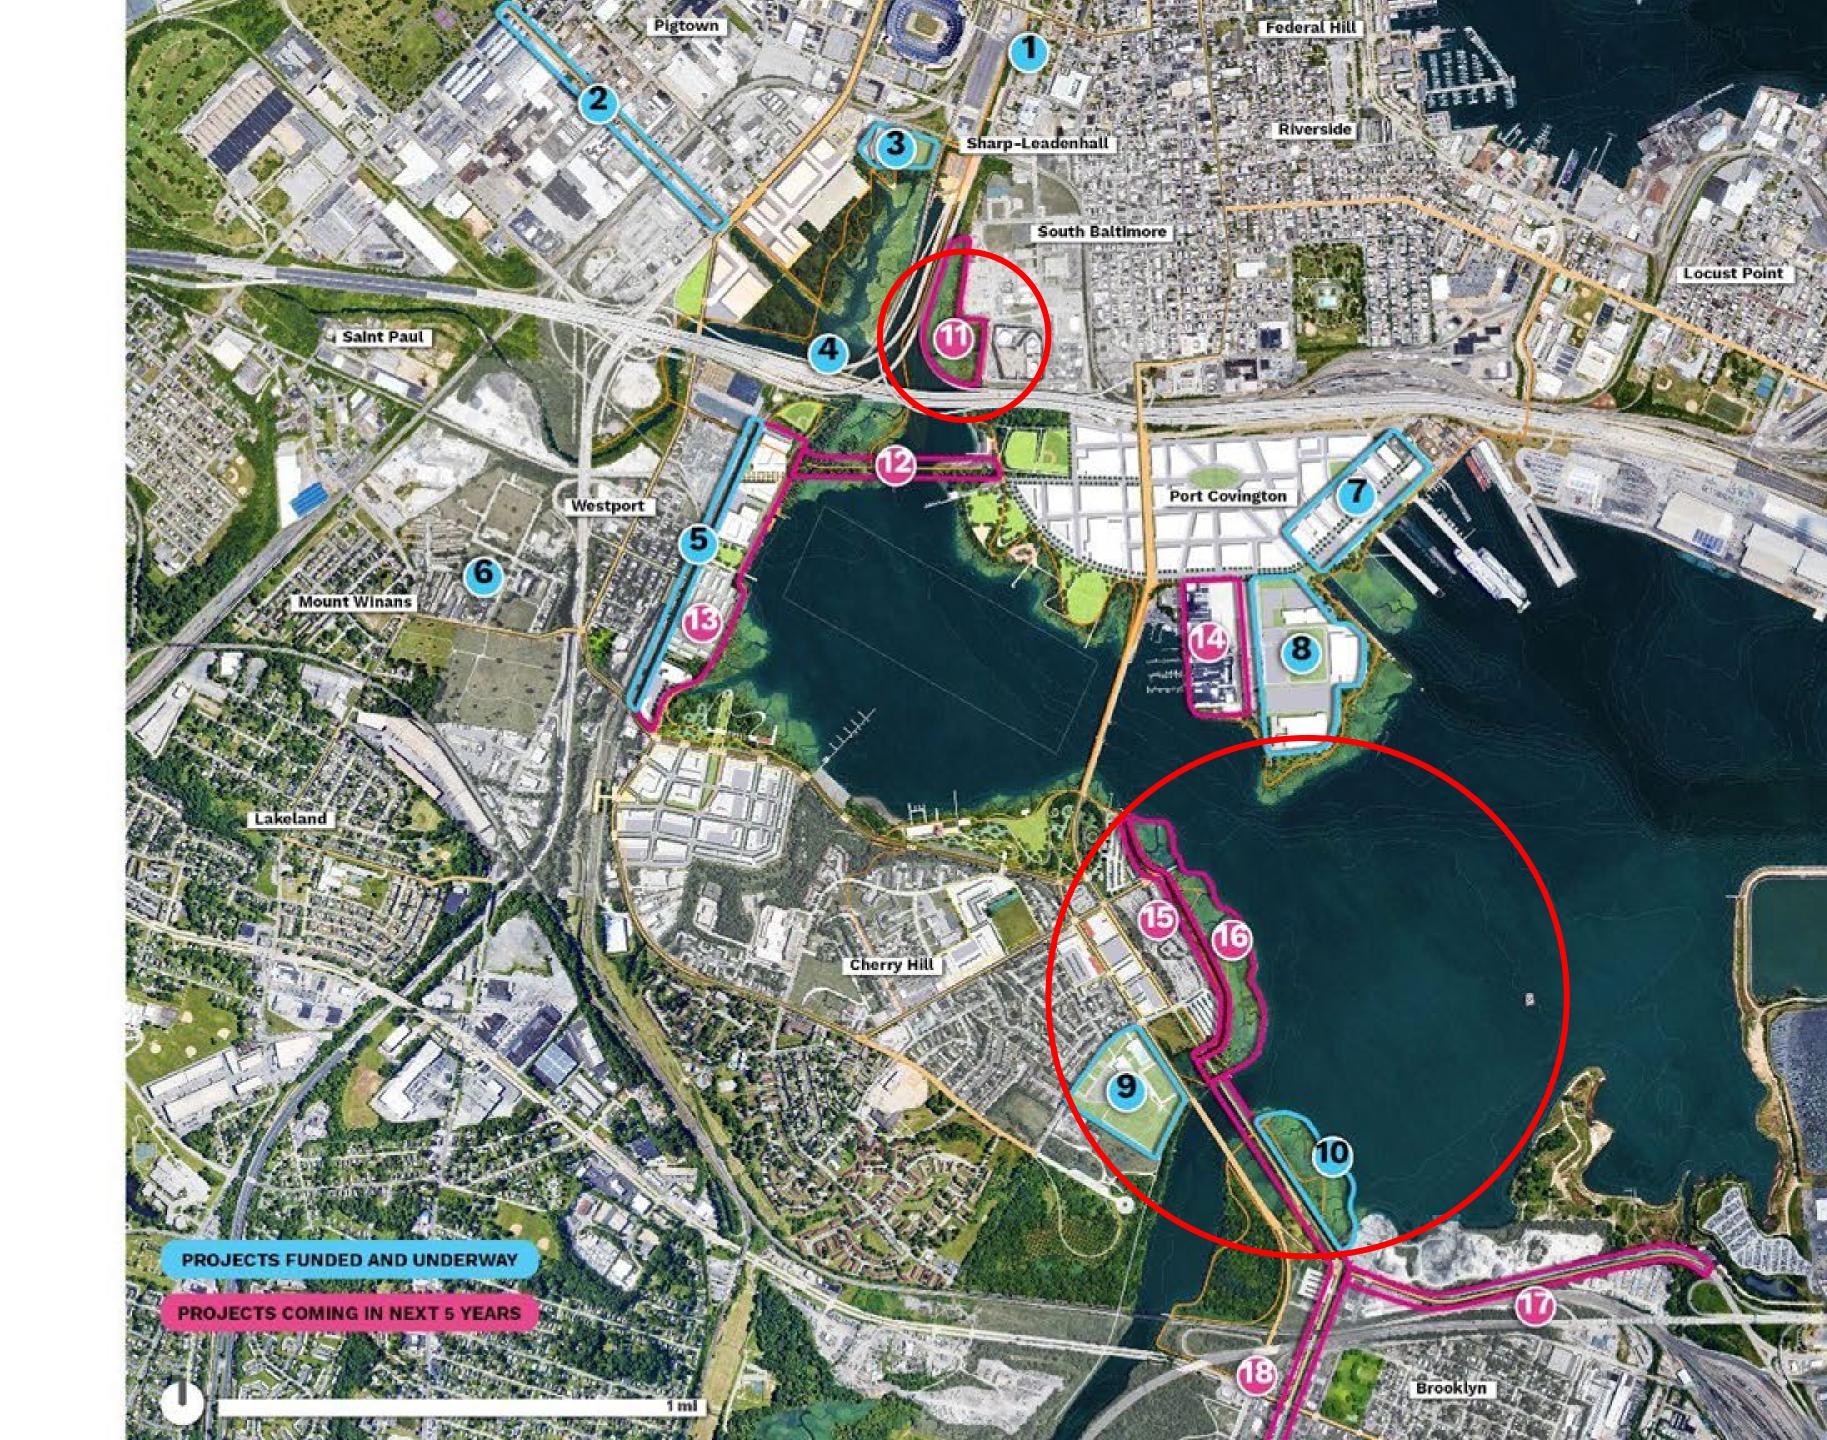

## MBRI Sites to be Funded by the \$32 Million FEMA BRIC Grant

## MBRI Sites to be Funded by \$15 Million in State/Local Sources