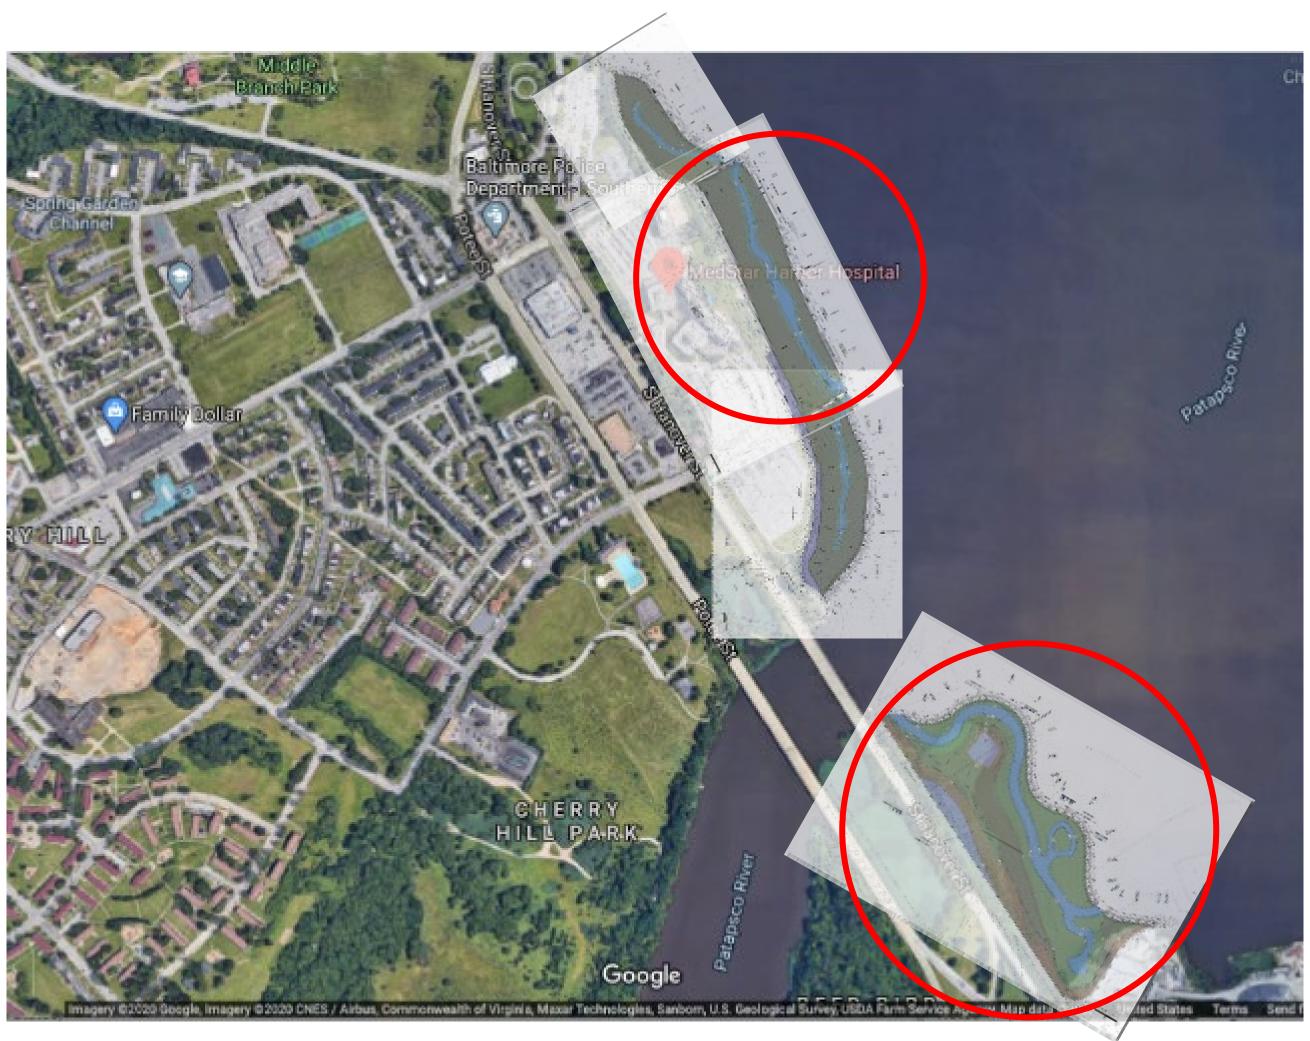

## MBRI Sites to be Funded by the \$32 Million FEMA BRIC Grant

## MBRI Sites to be Funded by \$15 Million in State/Local Sources