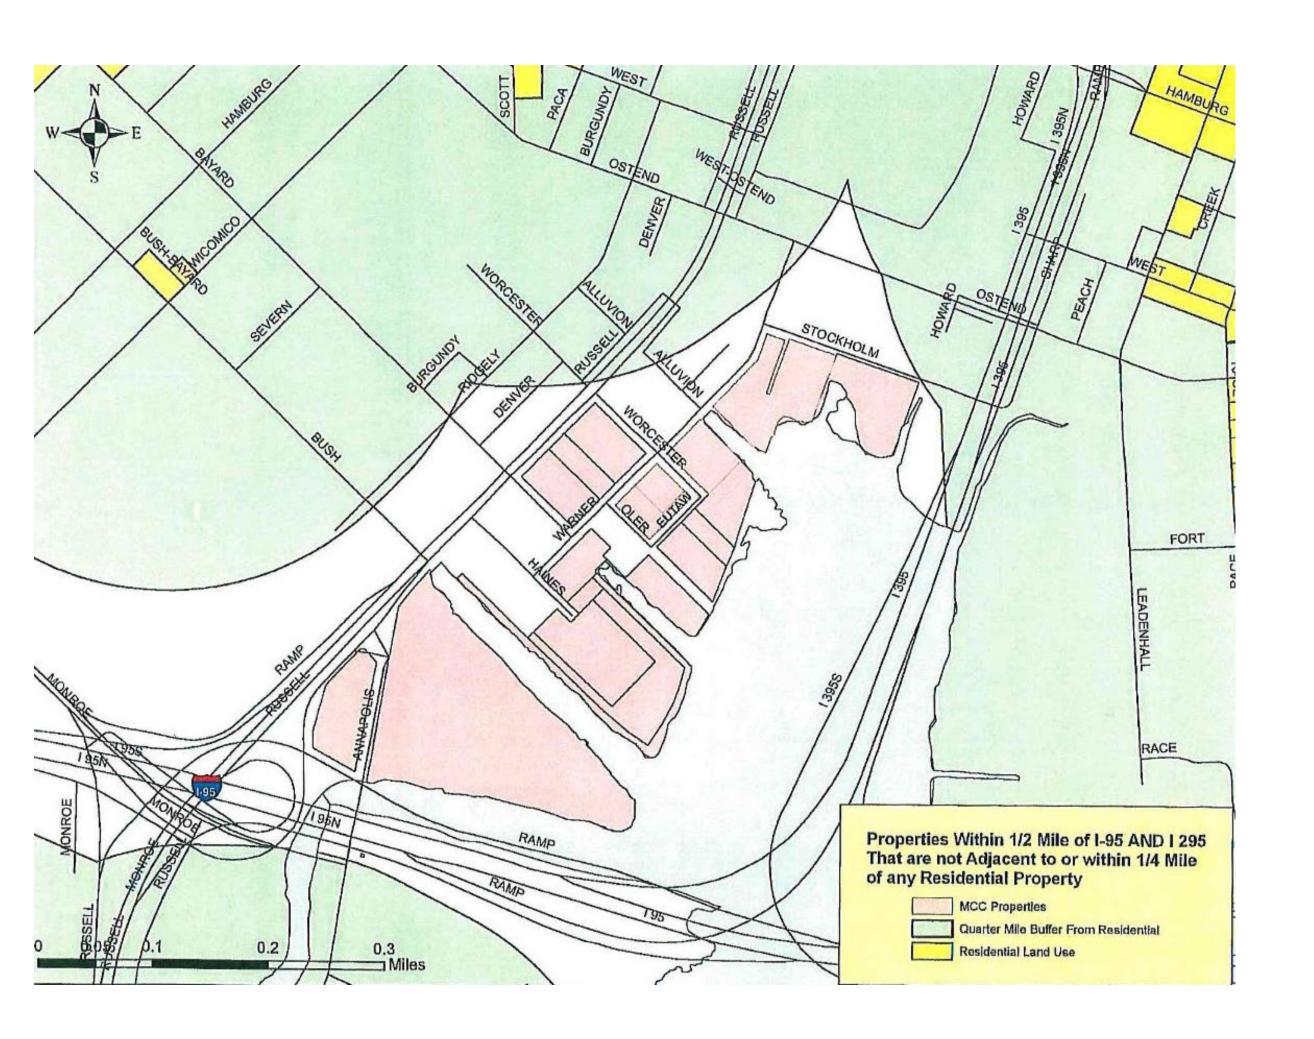

## MBRI Sites to be Funded by the \$32 Million FEMA BRIC Grant

## MBRI Sites to be Funded by \$15 Million in State/Local Sources