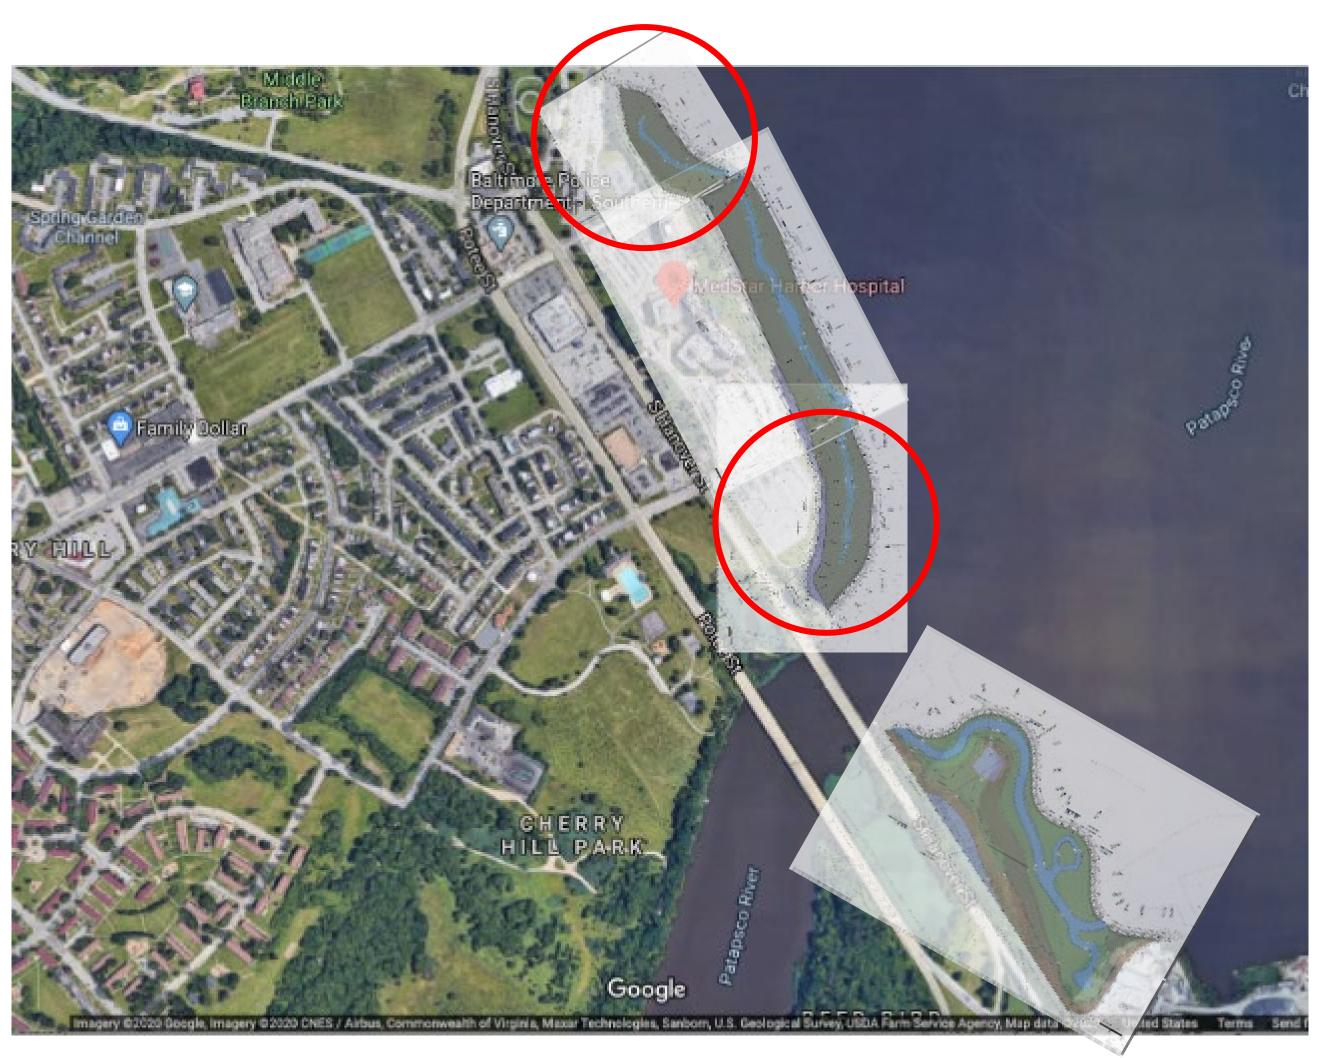

#### THE MIDDLE BRANCH RESILIENCY INITIATIVE (MBRI)

Maryland's **largest coastal resilience** initiative, restoring **50+ acres** of habitat along **11 miles** of shoreline.

Stage 1 is already underway, creating 25 acres of habitat for \$47 million.

Stage 2 is now in development.

### Middle Branch Resiliency Initiative: Stage 1 \$47 Million Raised