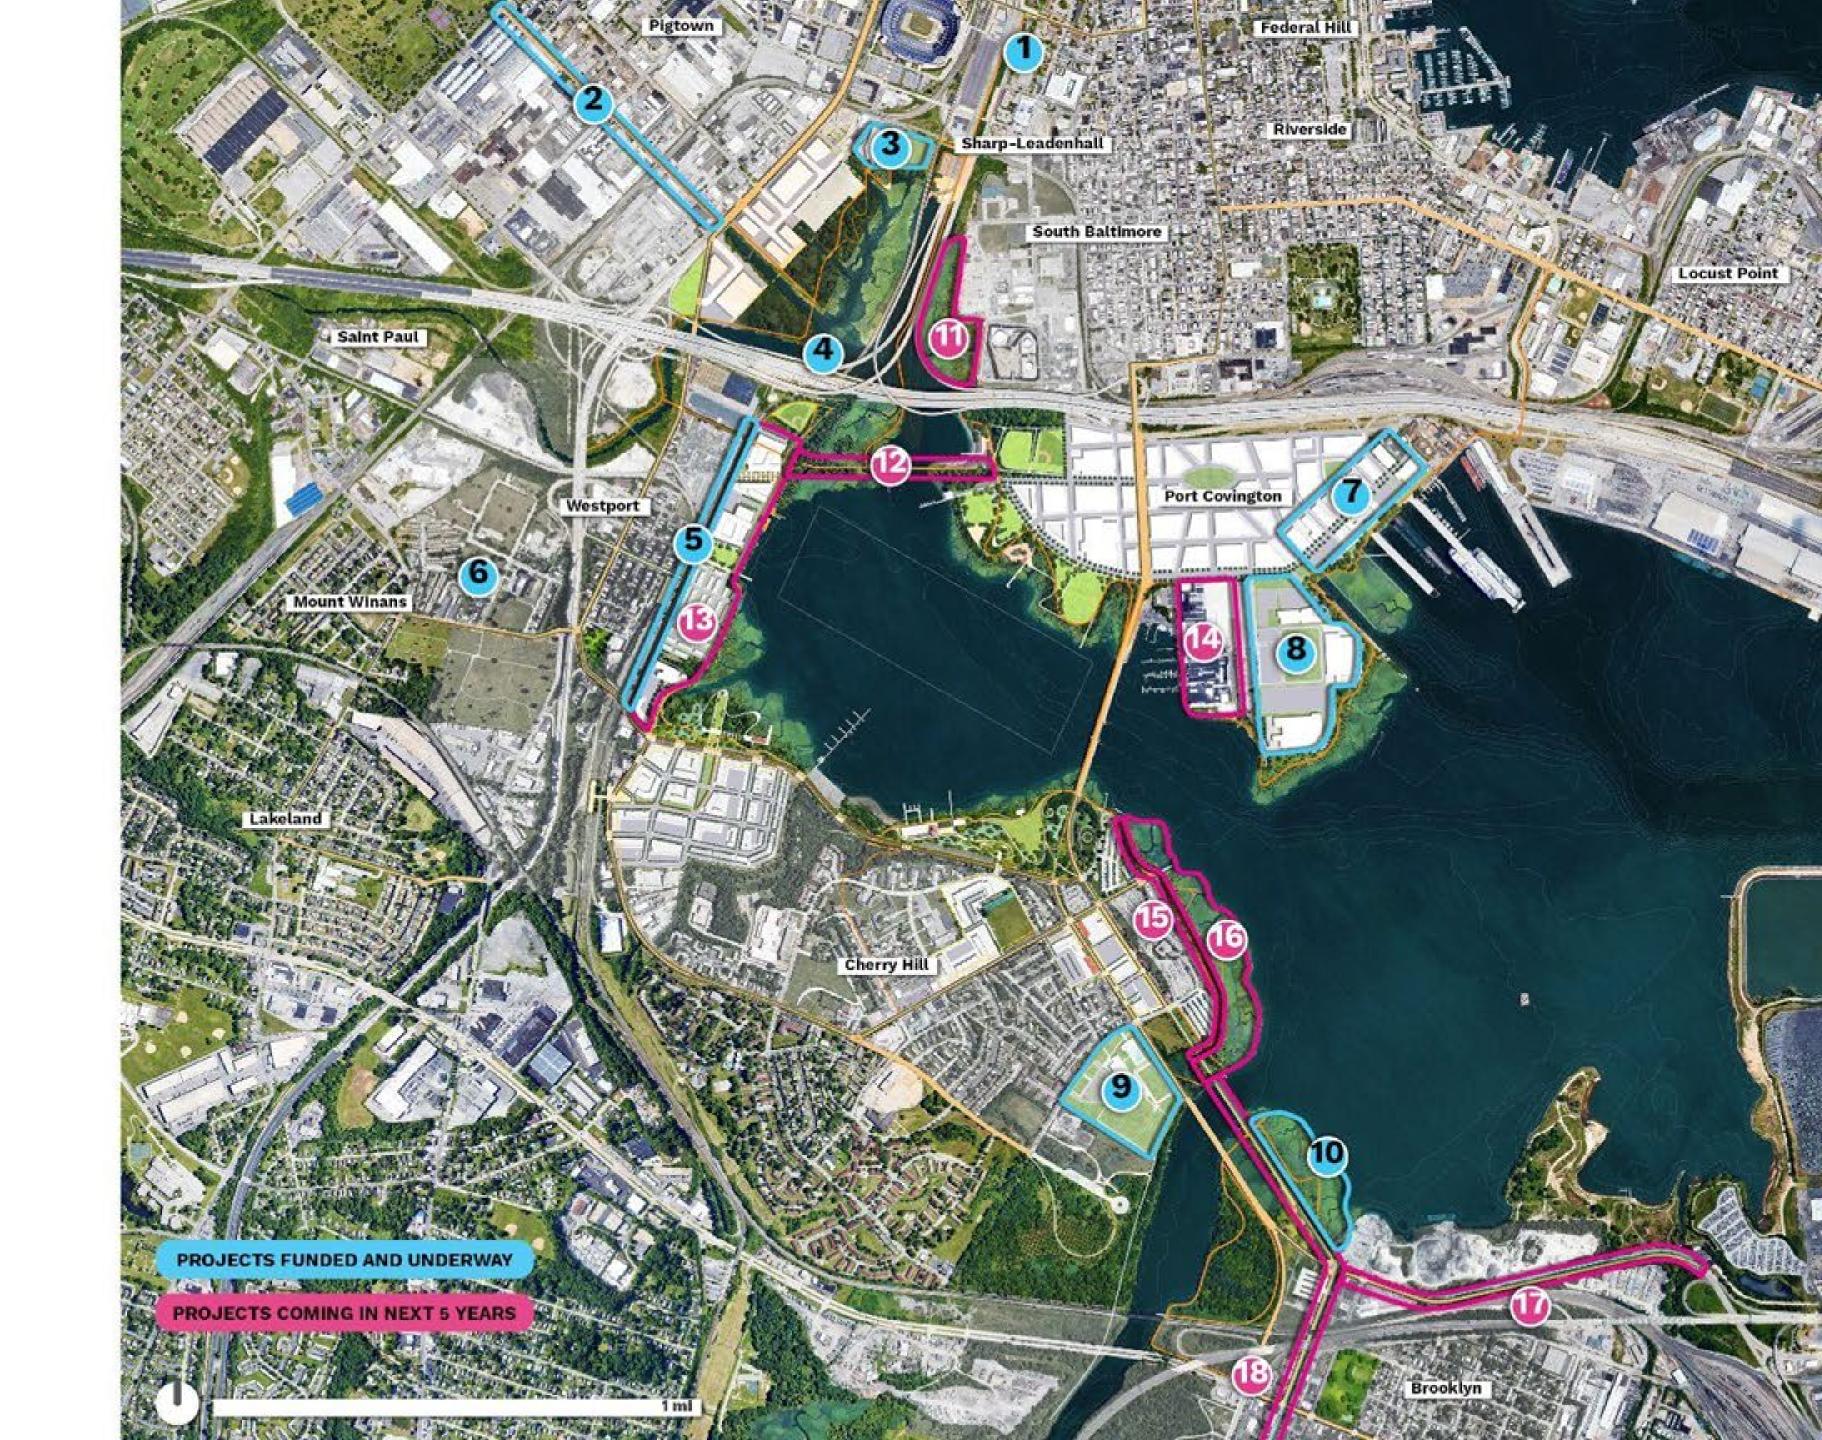

#### **5 YEAR MAP**

#### **Projects Funded and Underway**

- 1. Solo Gibbs Park
- 2. Bush Street
- Top Golf
- 4. Gwynn's Falls Trash Wheel
- 5. Annapolis Road
- 6. Florence Cummins Park
- 7. Port Covington Phase 1
- 8. Under Armour
- 9. Cherry Hill Wellness + Fitness Center
- 10. Resiliency Wetlands

#### **Projects Coming in Next 5 Years**

- 11. Resiliency Wetlands
- 12. East-West Pedestrian Bridge
- 13. One Westport
- 14. Locke Insulator
- 15. Middle Branch Park Trail
- 16. Frankfurst Trail
- 17. Baybrook Connector