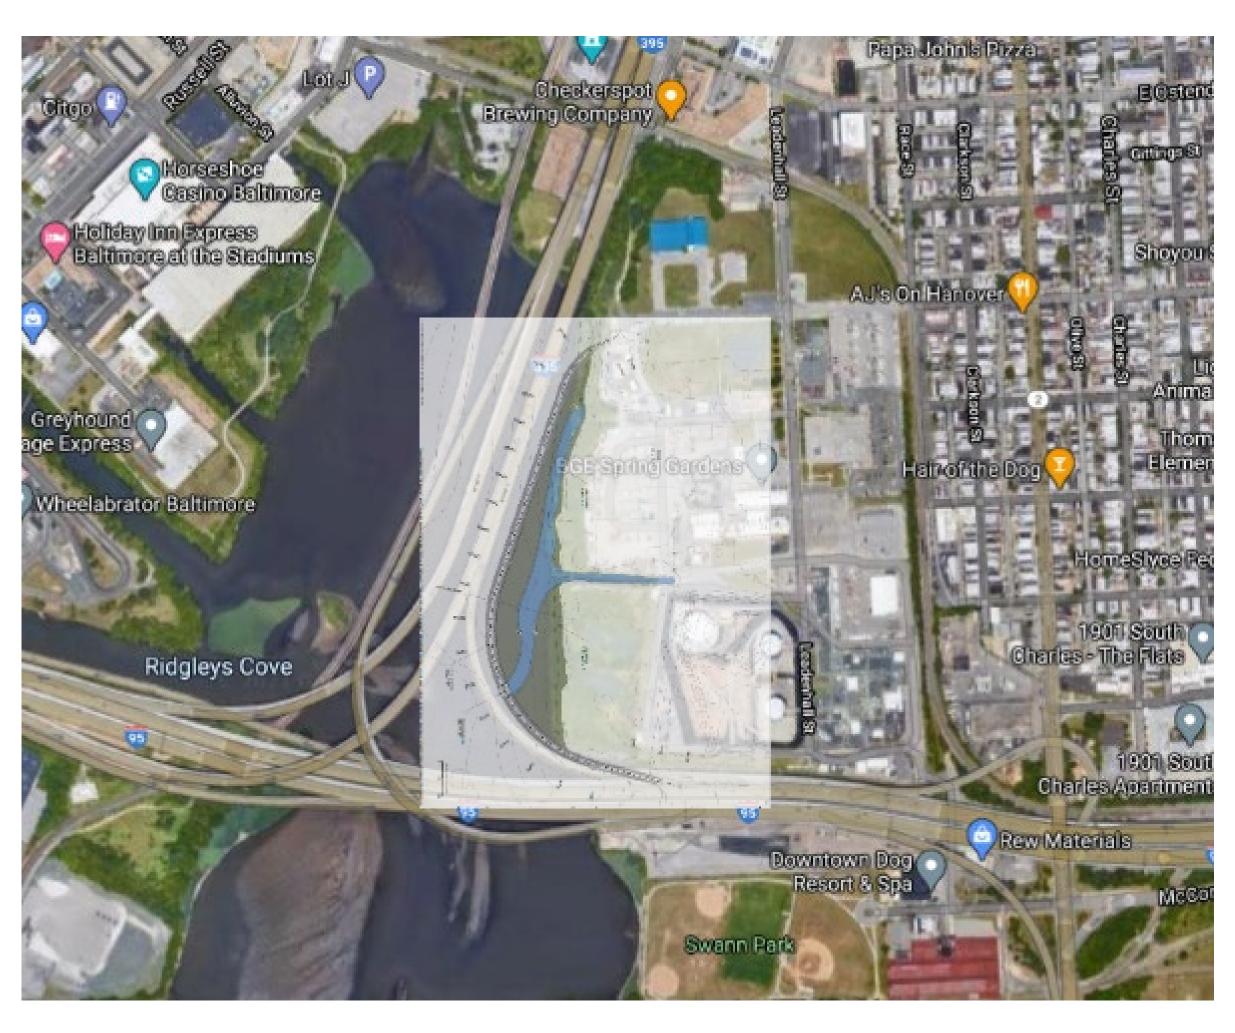

in Next 5 Years**

- 11. Resiliency Wetlands
- 12. East-West Pedestrian Bridge
- 13. One Westport
- 14. Locke Insulator
- 15. Middle Branch Park Trail
- 16. Frankfurst Trail
- 17. Baybrook Connector



#### **5 YEAR MAP**

#### **Projects Funded and Underway**

- 1. Solo Gibbs Park
- 2. Bush Street
- Top Golf
- 4. Gwynn's Falls Trash Wheel
- 5. Annapolis Road
- 6. Florence Cummins Park
- 7. Port Covington Phase 1
- 8. Under Armour
- 9. Cherry Hill Wellness + Fitness Center
- 10. Resiliency Wetlands

#### **Projects Coming in Next 5 Years**

- 11. Resiliency Wetlands
- 12. East-West Pedestrian Bridge
- 13. One Westport
- 14. Locke Insulator
- 15. Middle Branch Park Trail
- 16. Frankfurst Trail
- 17. Baybrook Connector



### Middle Branch Resiliency Initiative: Stage 1 \$47 Million Raised





## MBRI Sites to be Funded by the \$32 Million FEMA BRIC Grant





## MBRI Sites to be Funded by \$15 Million in State/Local Sources





## \$25M Middle Branch Fitness & Wellness Center: Opening this Summer















ASSOCIATES, INC.

STONEWALL CAPITAL, LLC

1206 SPARKS ROAD SPARKS GLENCOE MD 21152 PHONE: 443-564-9670 RJACKSONØ STONEWALLDEVELOPMENT COI

PROPOSED MASTER PLAN

# THANK YOU! QUESTIONS?