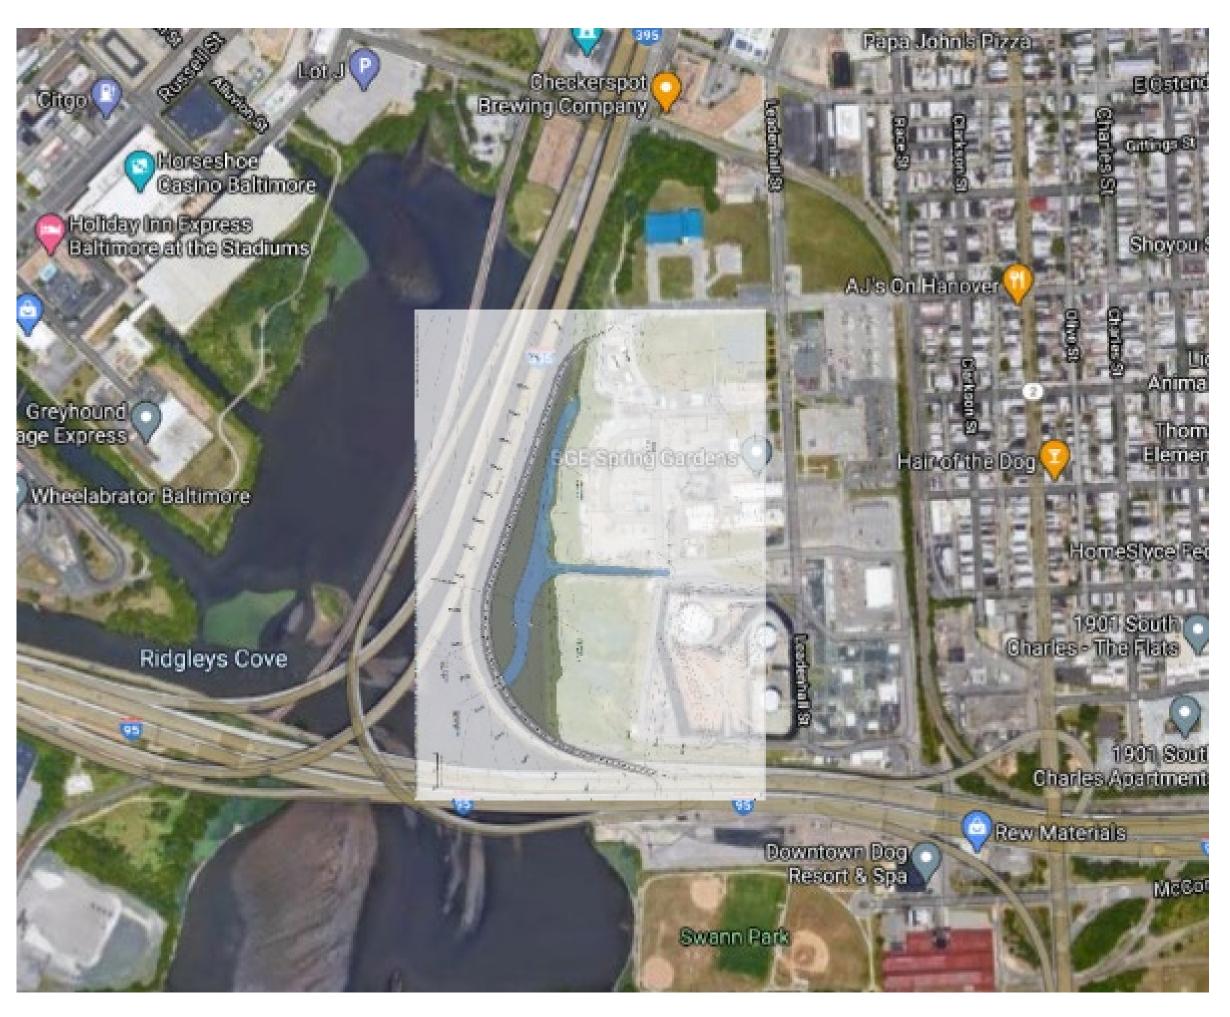

#### THE MIDDLE BRANCH RESILIENCY INITIATIVE (MBRI)

Maryland's **largest coastal resilience** initiative, restoring **50+ acres** of habitat along **11 miles** of shoreline.

Stage 1 is already underway, creating 25 acres of habitat for \$47 million.

Stage 2 is now in development.

### Middle Branch Resiliency Initiative: Stage 1 \$47 Million Raised