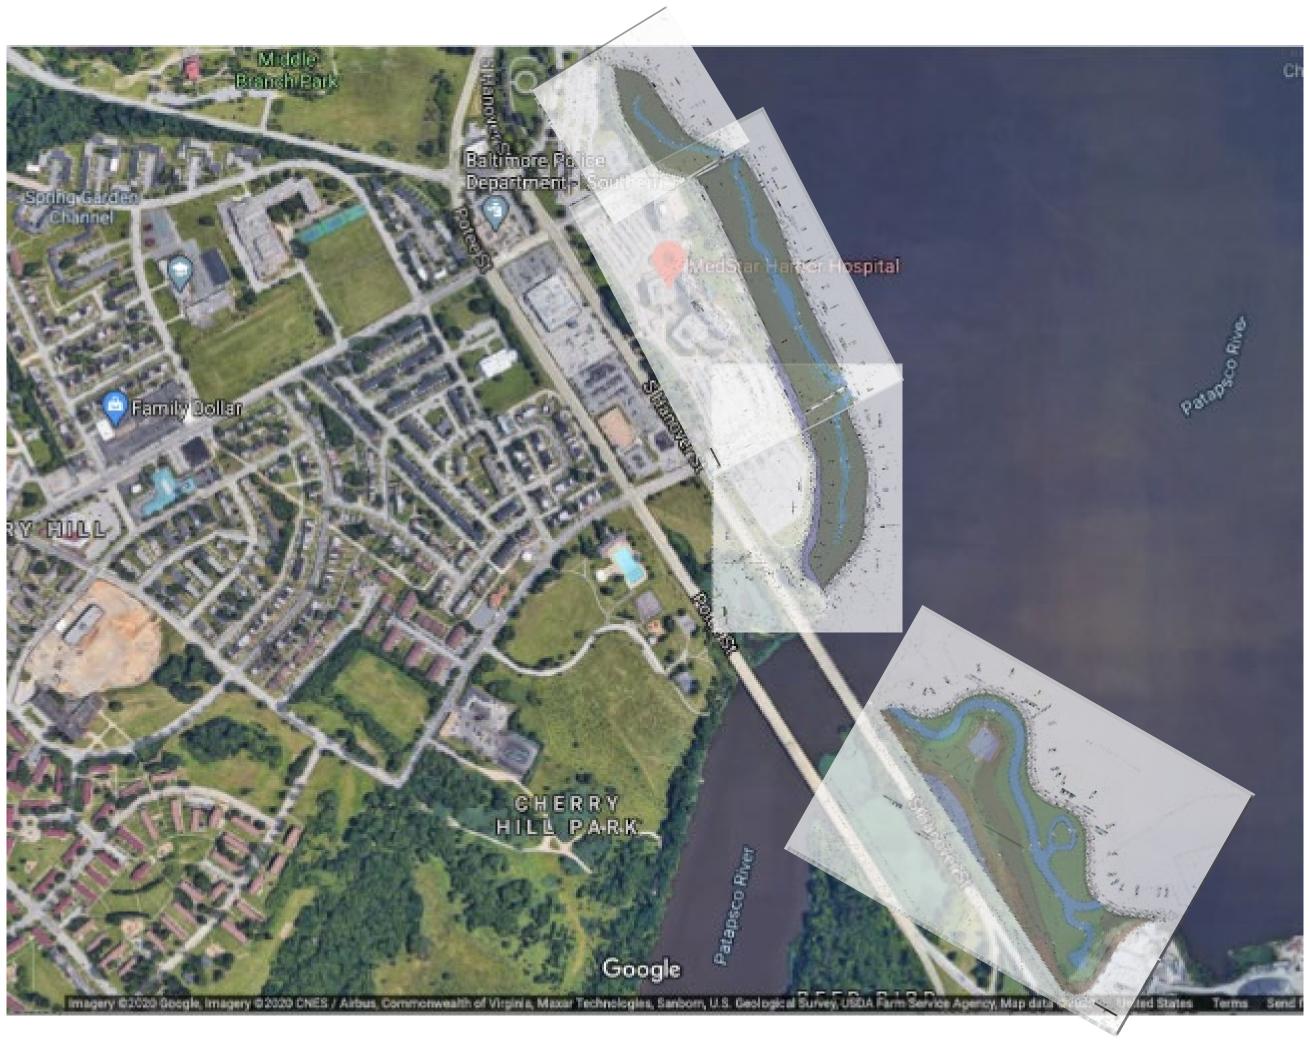

#### THE MIDDLE BRANCH RESILIENCY INITIATIVE (MBRI)

Maryland's **largest coastal resilience** initiative, restoring **50+ acres** of habitat along **11 miles** of shoreline.

Stage 1 is already underway, creating 25 acres of habitat for \$47 million.

Stage 2 is now in development.

### Middle Branch Resiliency Initiative: Stage 1 \$47 Million Raised