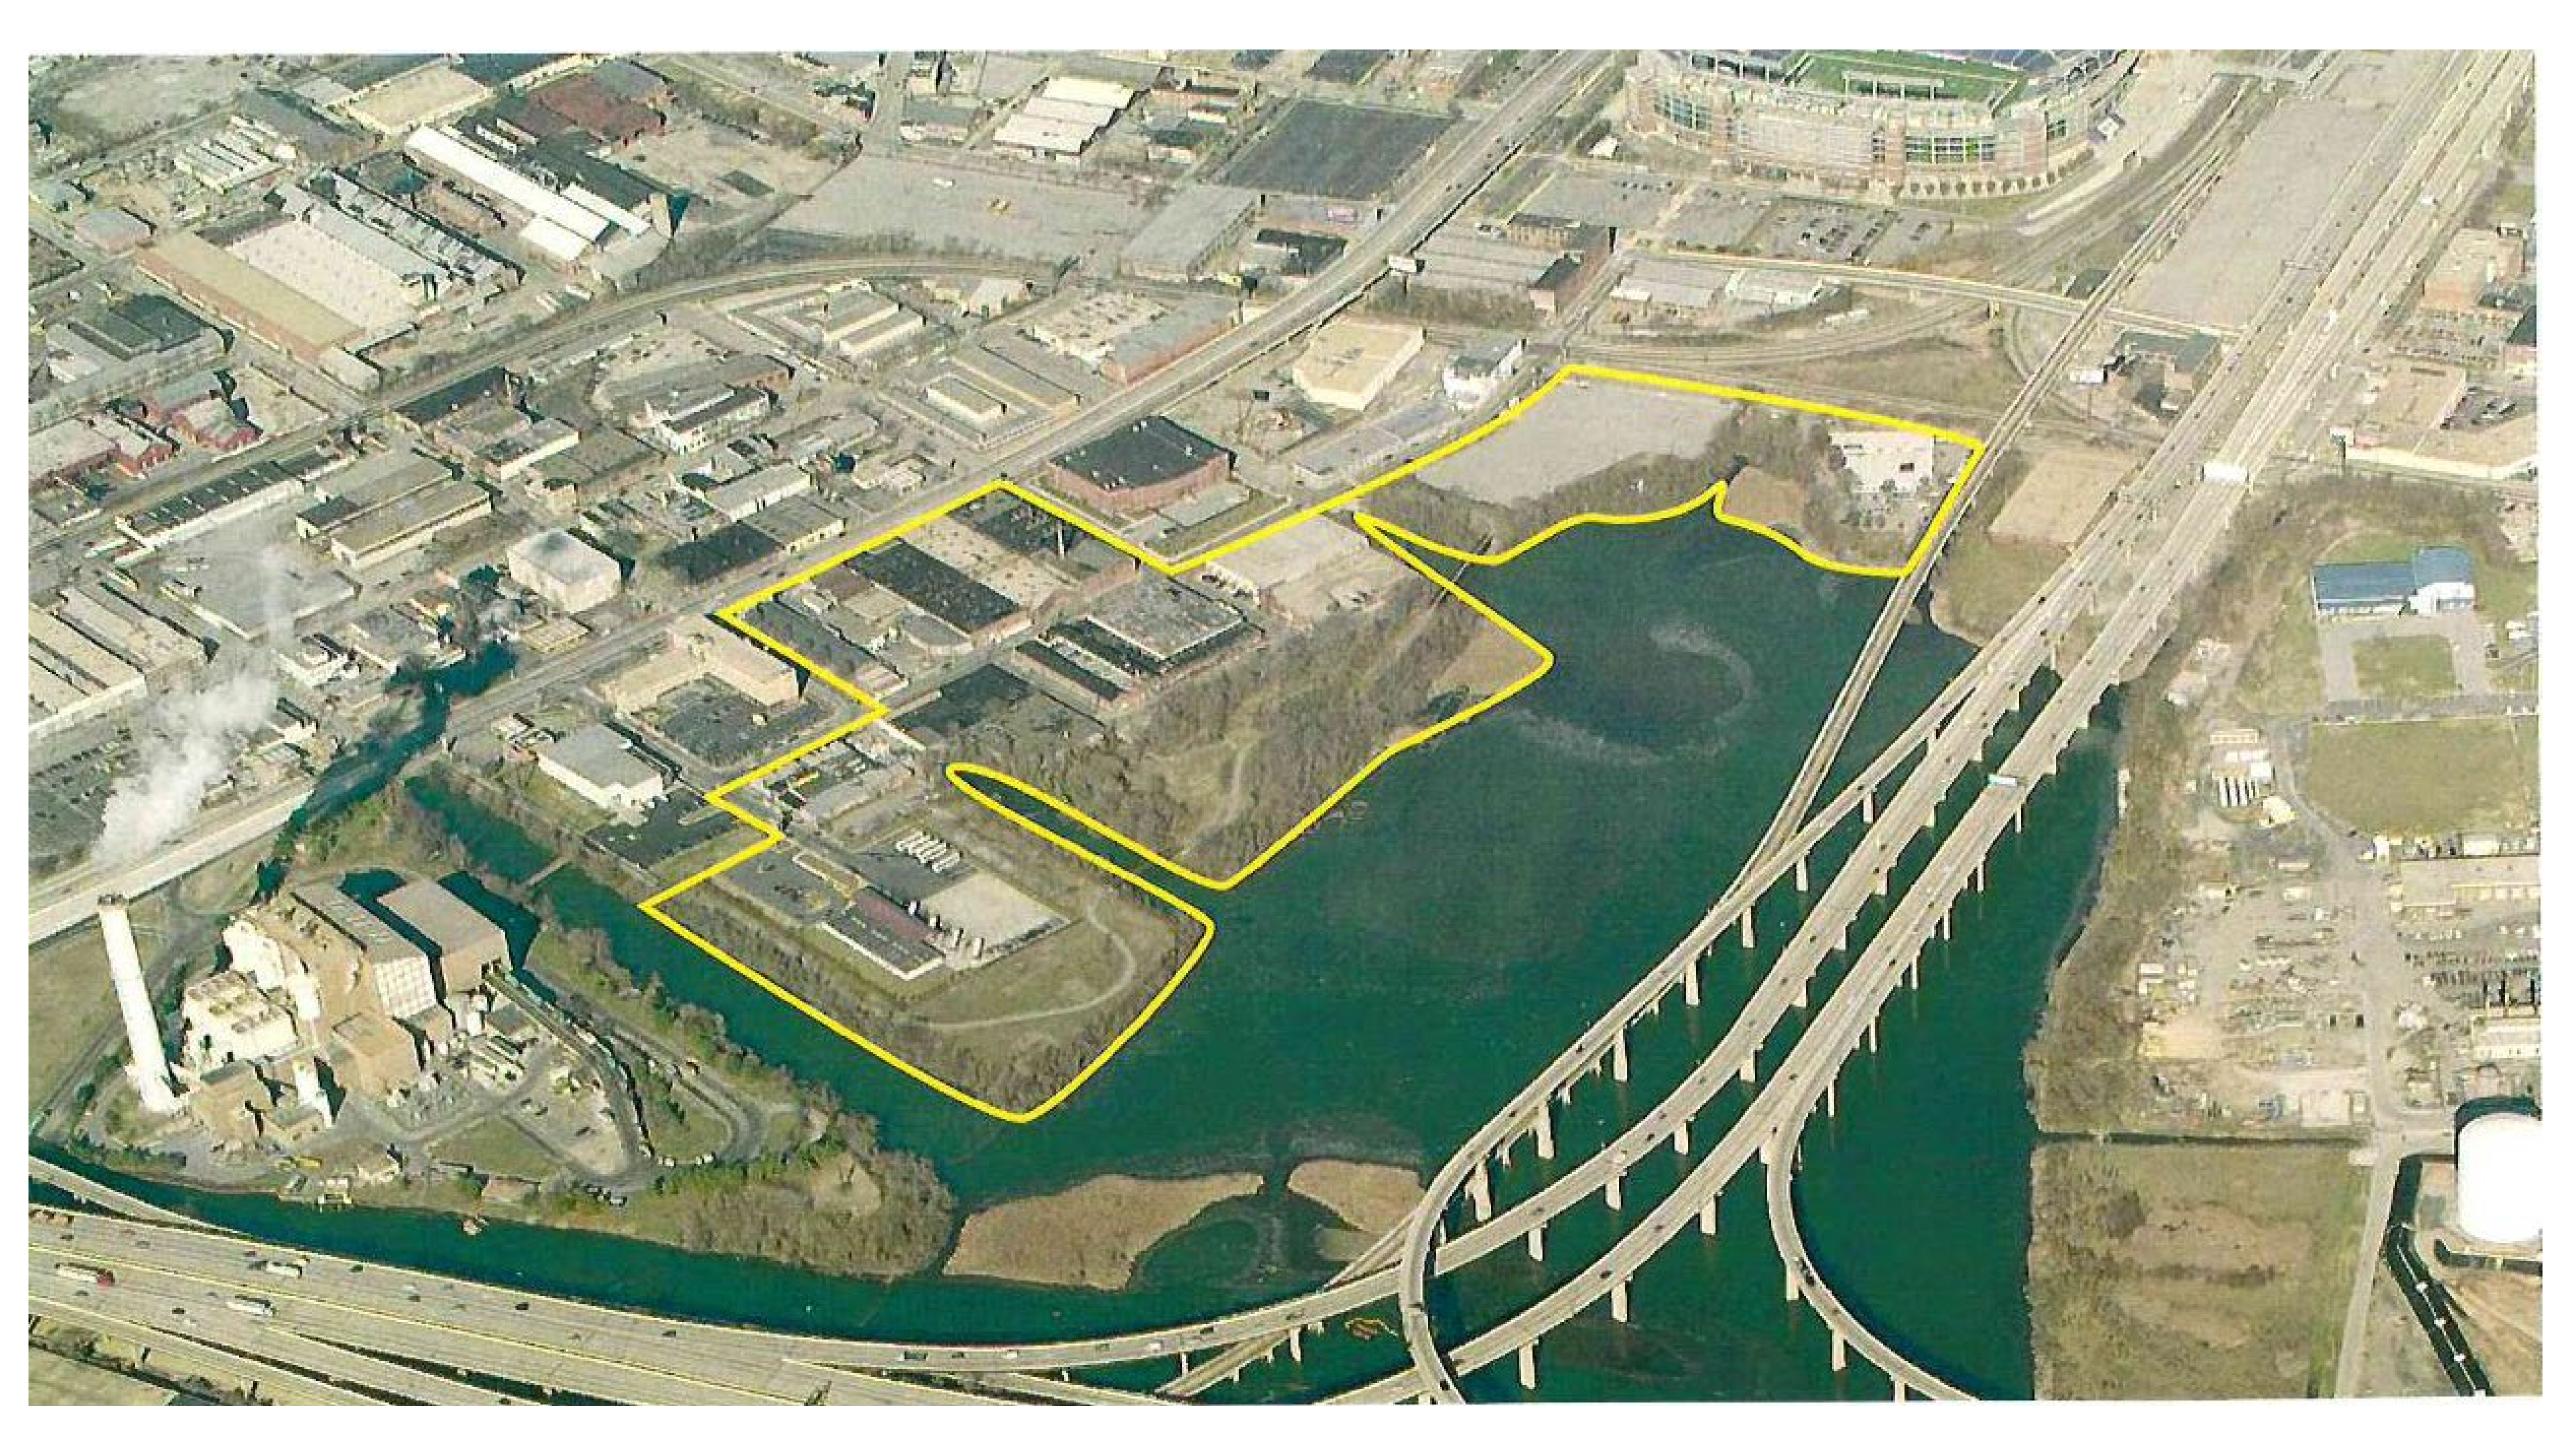

# South Baltimore Development:

Reimagine Middle Branch Entertainment District Westport



ULI NEXT

#### Panelists:

| <ul><li>Kimberly Clark</li></ul> | City of Baltimore Development       |
|----------------------------------|-------------------------------------|
|                                  | Corporation                         |
| Brad Rogers                      | South Baltimore Gateway Partnership |
|                                  |                                     |
| Linda Lo Casio                   | LLC Consulting Group                |
|                                  |                                     |
| Ray Jackson                      | .Stonewall Capital                  |



Aerial - October 2002



Aerial – May 2021



#### Westport















## REIMAGINE MIDDLE BRANCH

Parks, projects & programs to connect communities in South Baltimore



























LITTLE HANOVER AND POTEE BRIDGES CROSSING THE PATAPSCO

REIMAGINE MIDDLE BRANCH



MIDDLE BRANCH PARK AND CHERRY HILL

REIMAGINE MIDDLE BRANCH



#### THE MIDDLE BRANCH RESILIENCY INITIATIVE (MBRI)

Maryland's **largest coastal resilience** initiative, restoring **50+ acres** of habitat along **11 miles** of shoreline.

Stage 1 is already underway, creating 25 acres of habitat for \$47 million.

Stage 2 is now in development.

#### **5 YEAR MAP**

#### **Projects Funded and Underway**

- 1. Solo Gibbs Park
- 2. Bush Street
- Top Golf
- 4. Gwynn's Falls Trash Wheel
- 5. Annapolis Road
- 6. Florence Cummins Park
- 7. Port Covington Phase 1