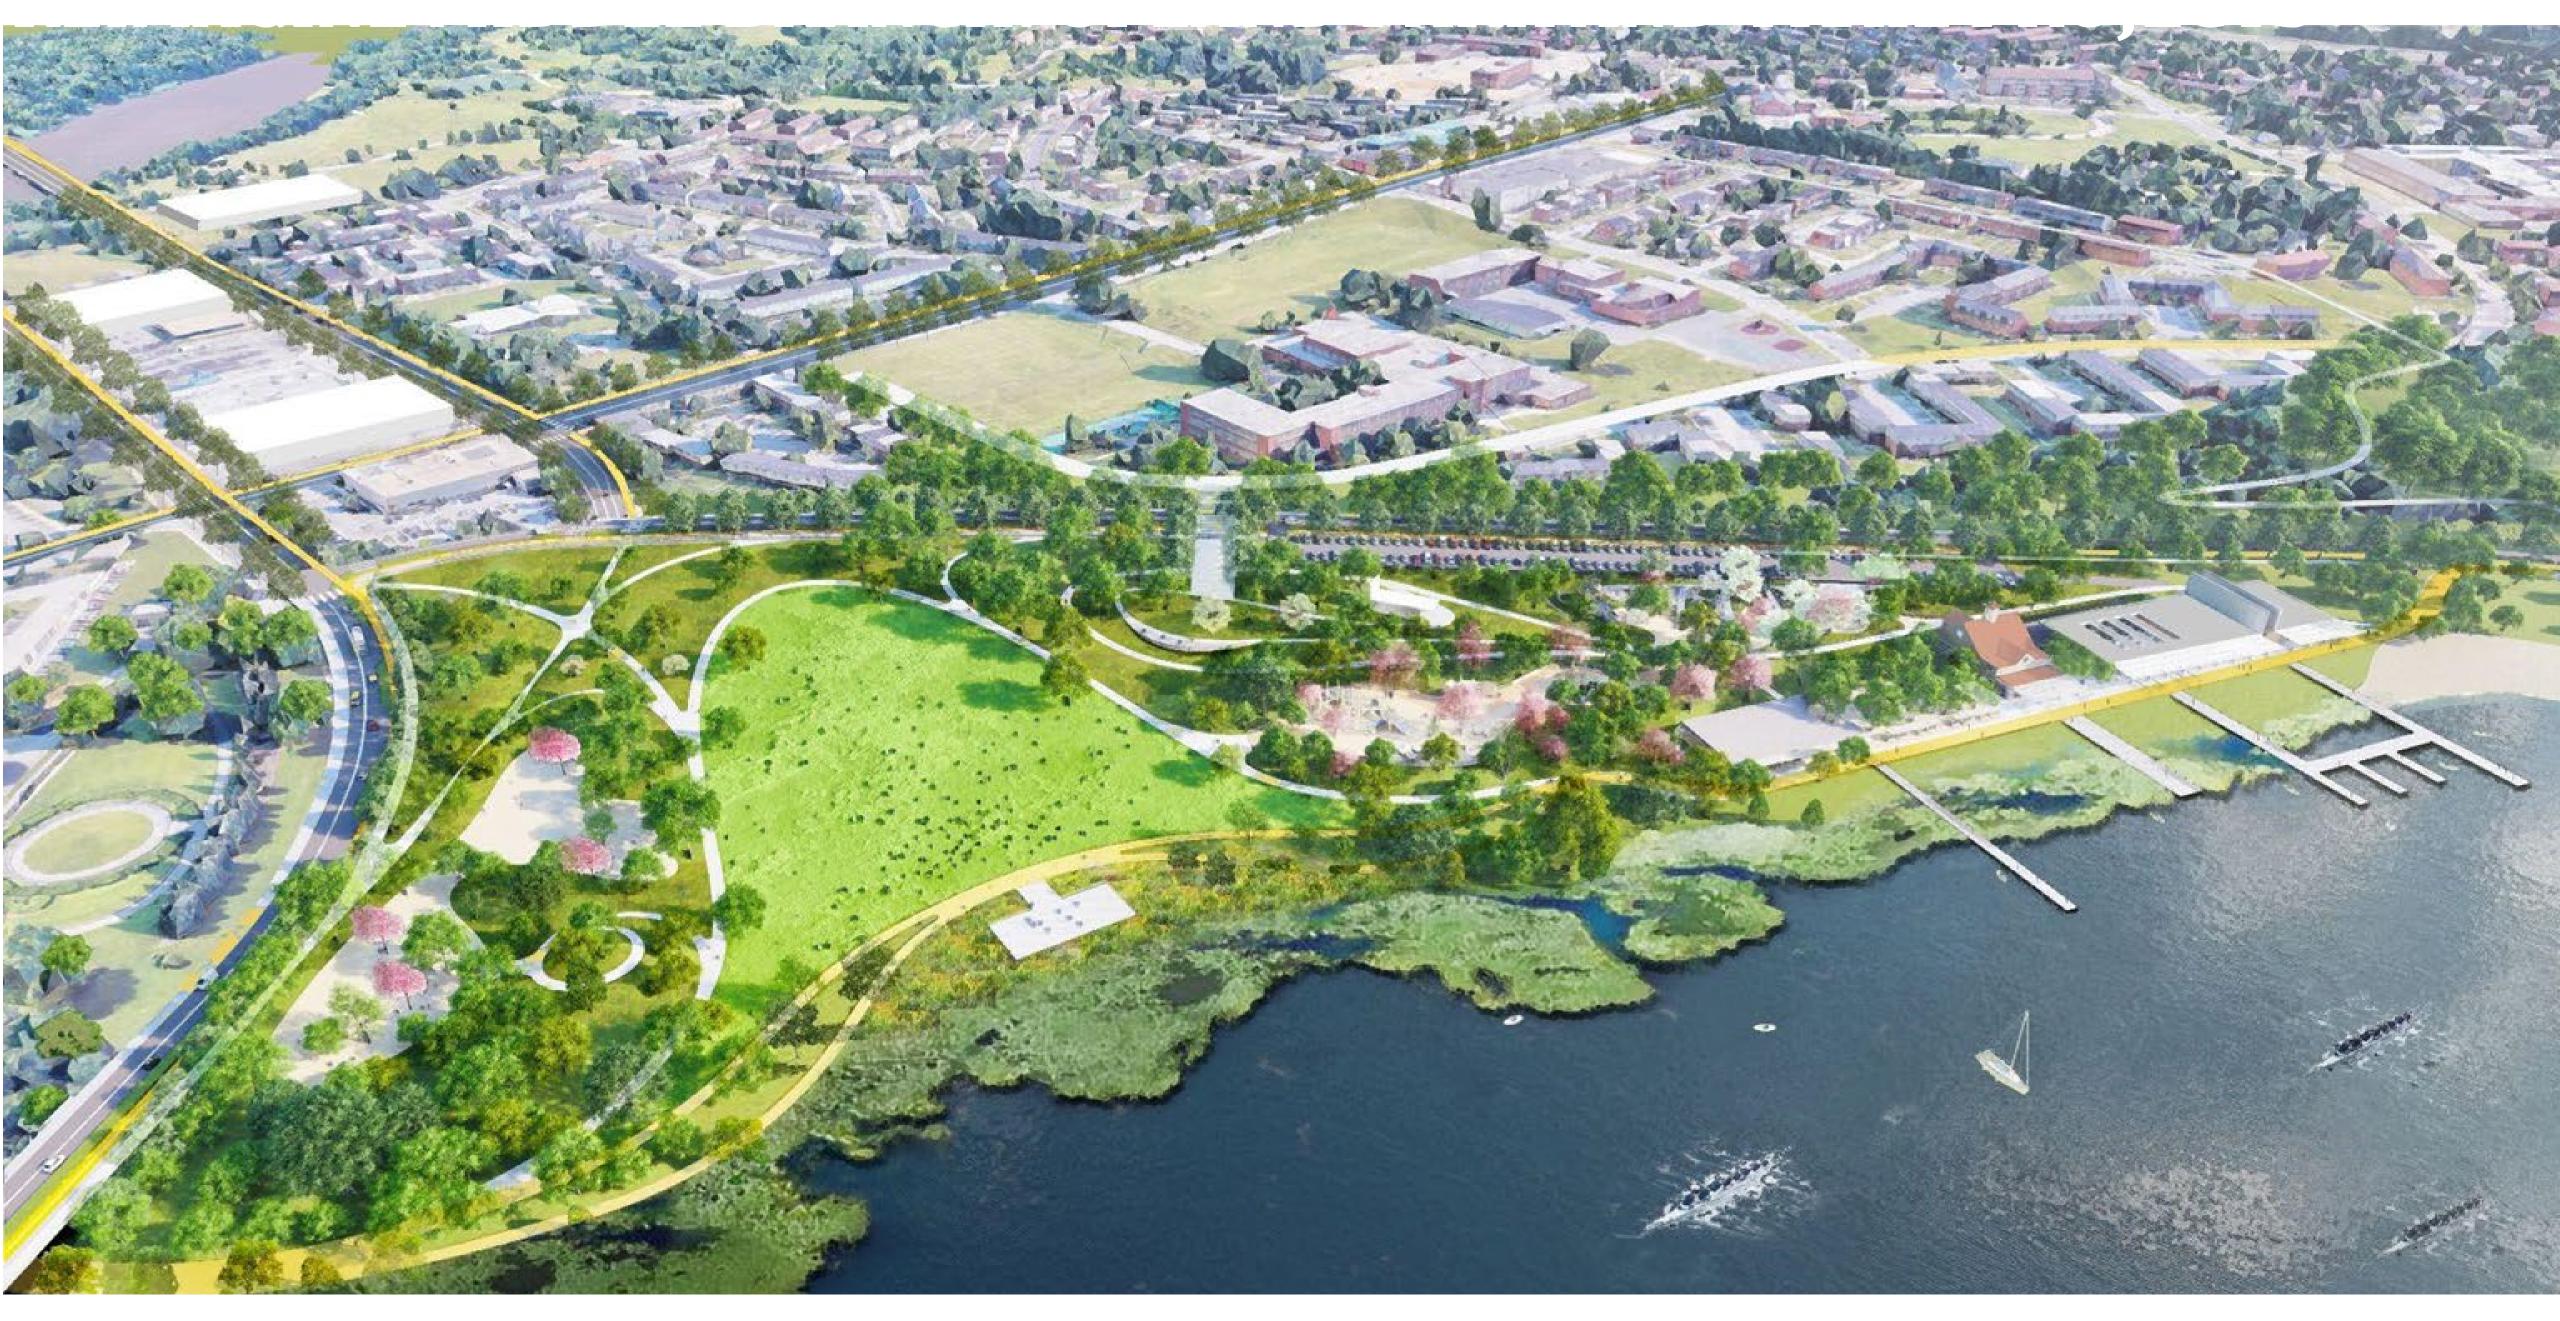

---------------------------|-------------------------------------|
|                                  | Corporation                         |
| Brad Rogers                      | South Baltimore Gateway Partnership |
|                                  |                                     |
| Linda Lo Casio                   | LLC Consulting Group                |
|                                  |                                     |
| Ray Jackson                      | .Stonewall Capital                  |



Aerial - October 2002



Aerial – May 2021



#### Westport















## REIMAGINE MIDDLE BRANCH

Parks, projects & programs to connect communities in South Baltimore



























LITTLE HANOVER AND POTEE BRIDGES CROSSING THE PATAPSCO

REIMAGINE MIDDLE BRANCH



MIDDLE BRANCH PARK AND CHERRY HILL

REIMAGINE MIDDLE BRANCH



#### THE MIDDLE BRANCH RESILIENCY INITIATIVE (MBRI)

Maryland's **largest coastal resilience** initiative, restoring **50+ acres** of habitat along **11 miles** of shoreline.

Stage 1 is already underway, creating 25 acres of habitat for \$47 million.

Stage 2 is now in development.

#### **5 YEAR MAP**

#### **Projects Funded and Underway**

- 1. Solo Gibbs Park
- 2. Bush Street
- Top Golf
- 4. Gwynn's Falls Trash Wheel
- 5. Annapolis Road
- 6. Florence Cummins Park
- 7. Port Covington Phase 1
- 8. Under Armour
- 9. Cherry Hill Wellness + Fitness Center
- 10. Resiliency Wetlands

#### **Projects Coming in Next 5 Years**

- 11. Resiliency Wetlands
- 12. East-West Pedestrian Bridge
- 13. One Westport
- 14. Locke Insulator
- 15