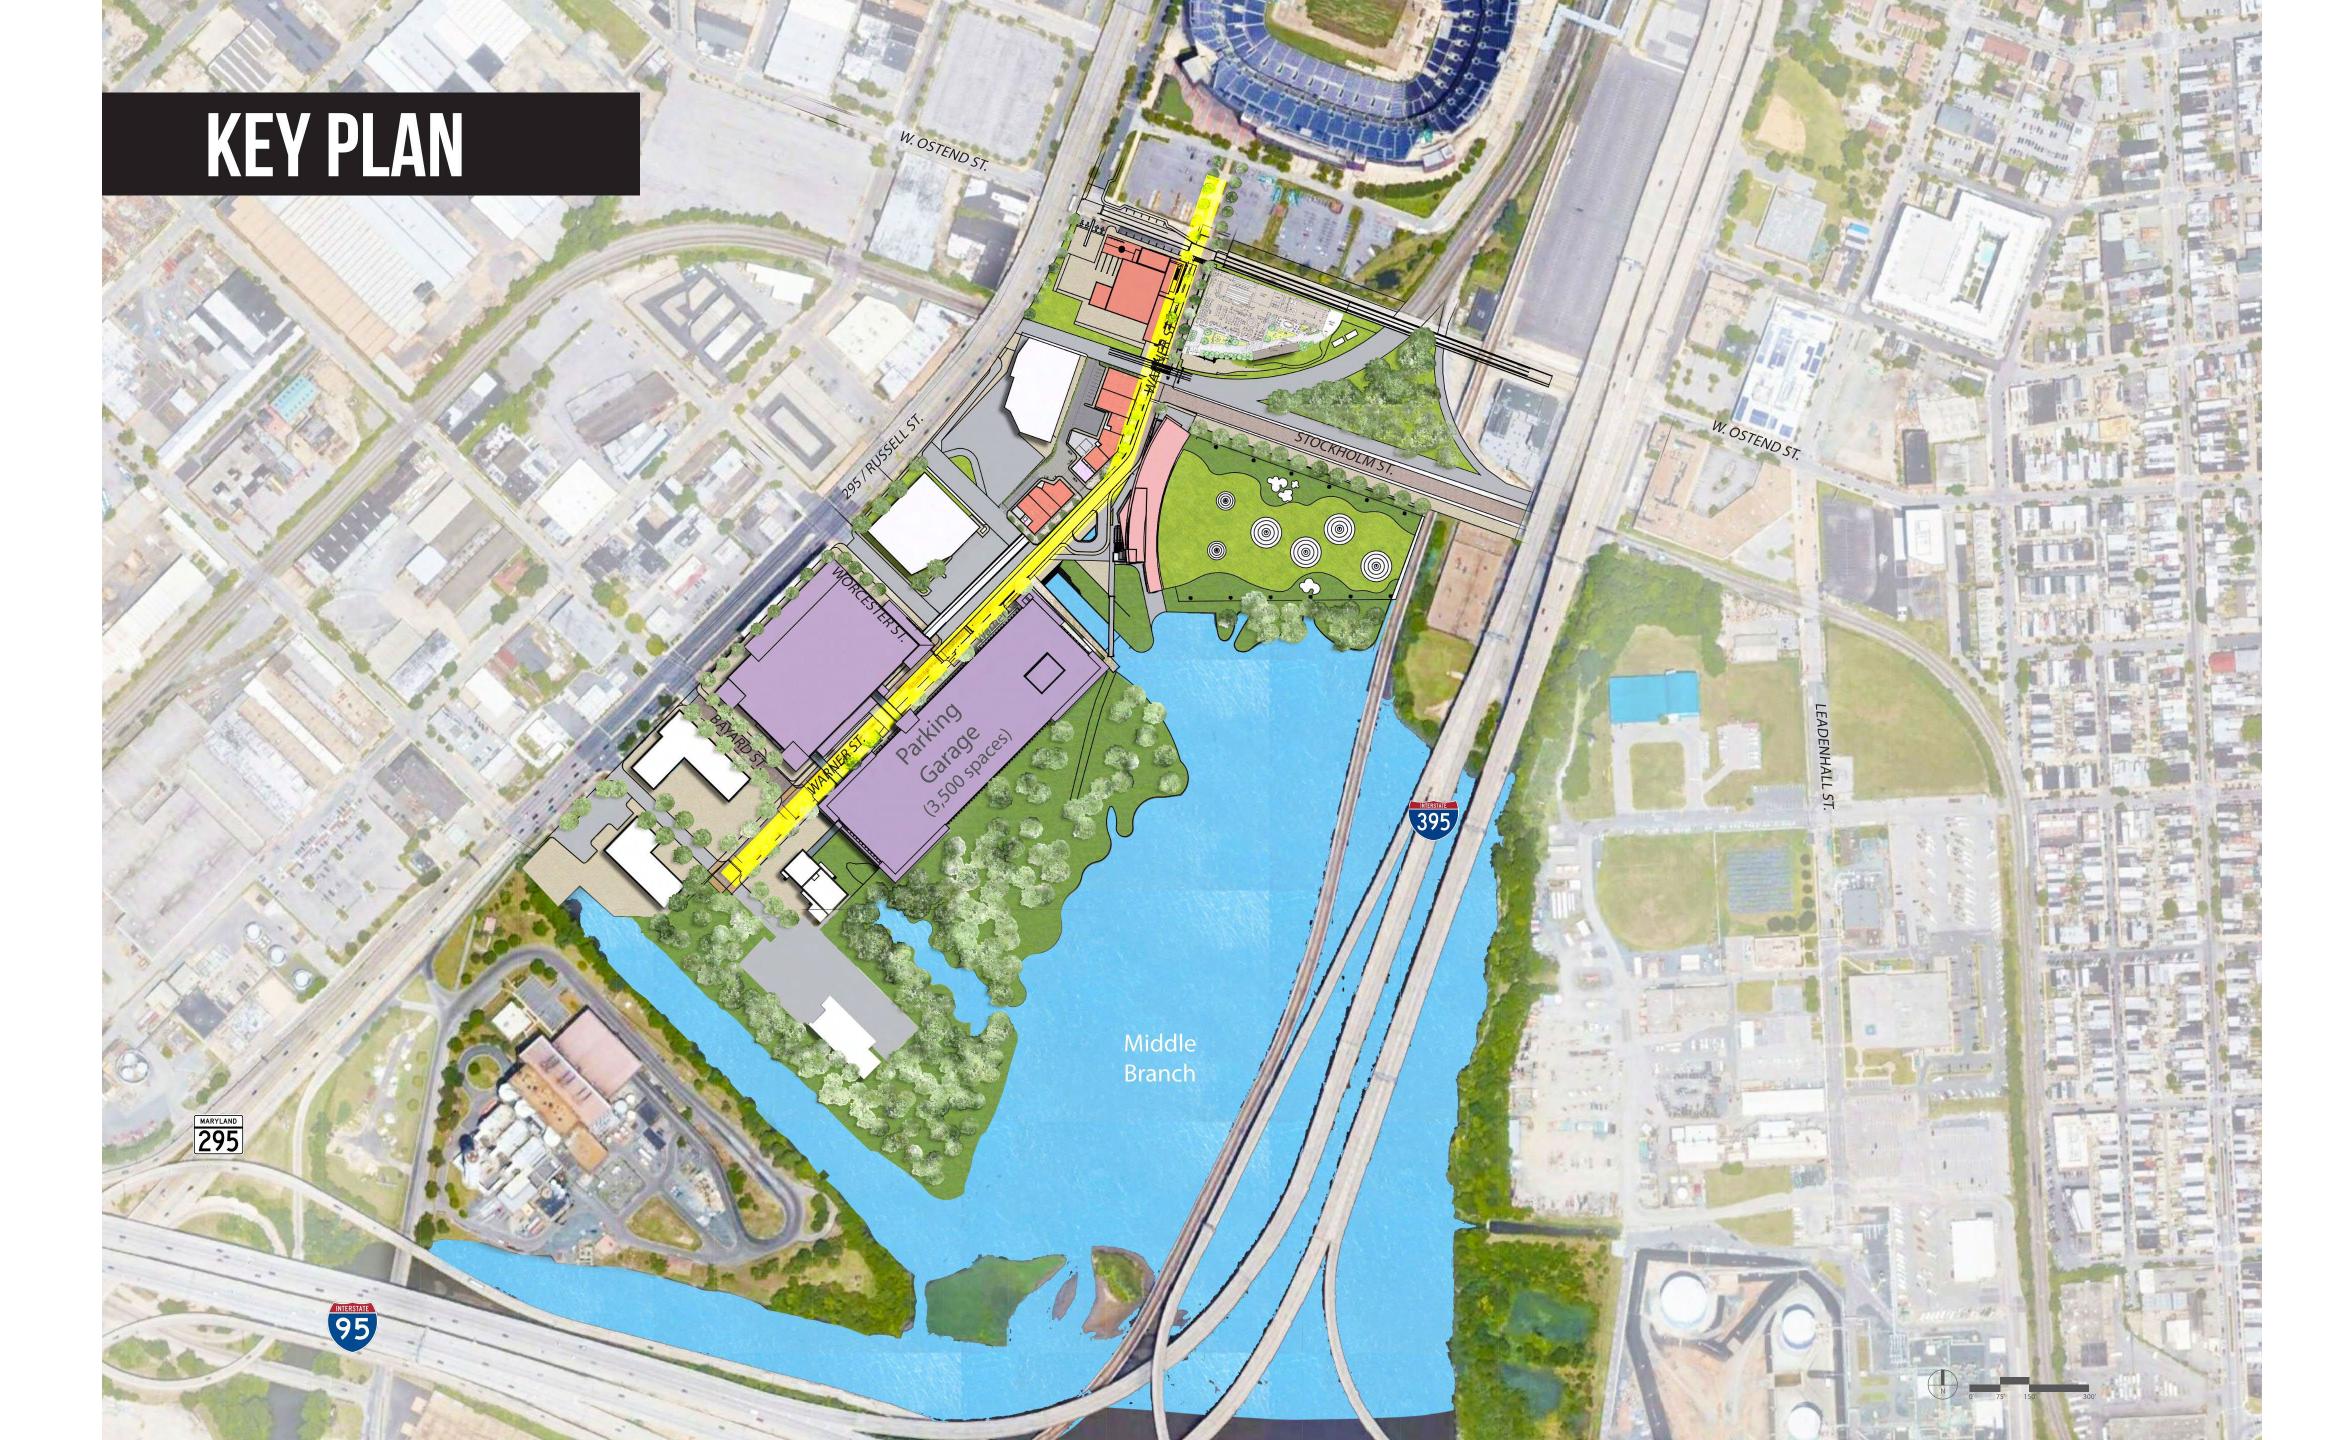

#### **Projects Funded and Underway**

- 1. Solo Gibbs Park
- 2. Bush Street
- Top Golf
- 4. Gwynn's Falls Trash Wheel
- 5. Annapolis Road
- 6. Florence Cummins Park
- 7. Port Covington Phase 1
- 8. Under Armour
- 9. Cherry Hill Wellness + Fitness Center
- 10. Resiliency Wetlands

#### **Projects Coming in Next 5 Years**

- 11. Resiliency Wetlands
- 12. East-West Pedestrian Bridge
- 13. One Westport
- 14. Locke Insulator
- 15. Middle Branch Park Trail
- 16. Frankfurst Trail
- 17. Baybrook Connector



### Middle Branch Resiliency Initiative: Stage 1 \$47 Million Raised





## MBRI Sites to be Funded by the \$32 Million FEMA BRIC Grant





## MBRI Sites to be Funded by \$15 Million in State/Local Sources





## \$25M Middle Branch Fitness & Wellness Center: Opening this Summer















ASSOCIATES, INC.

STONEWALL CAPITAL, LLC

1206 SPARKS ROAD SPARKS GLENCOE MD 21152 PHONE: 443-564-9670 RJACKSONØ STONEWALLDEVELOPMENT COI

PROPOSED MASTER PLAN

# THANK YOU! QUESTIONS?