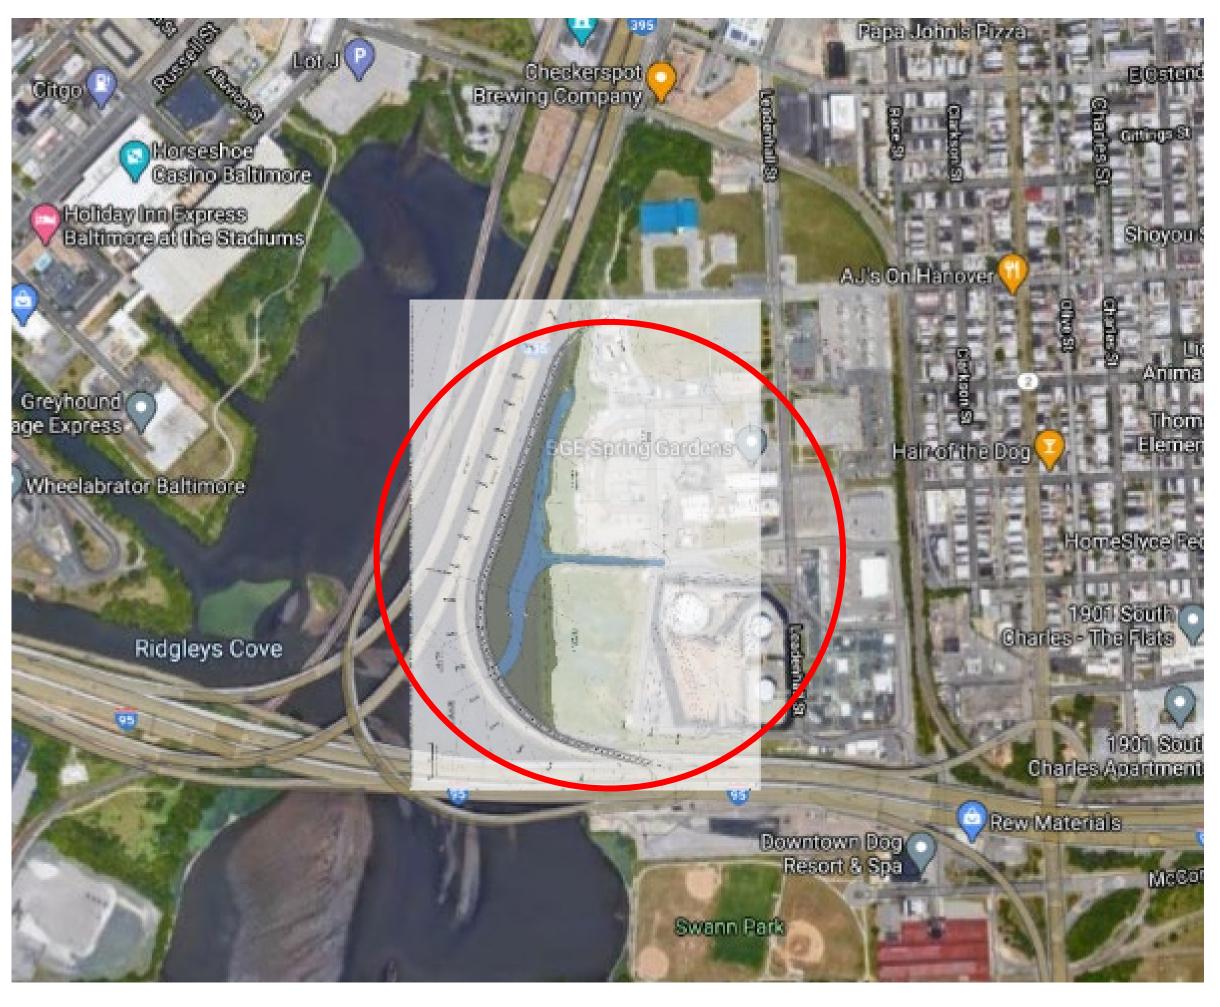

#### THE MIDDLE BRANCH RESILIENCY INITIATIVE (MBRI)

Maryland's **largest coastal resilience** initiative, restoring **50+ acres** of habitat along **11 miles** of shoreline.

Stage 1 is already underway, creating 25 acres of habitat for \$47 million.

Stage 2 is now in development.

### Middle Branch Resiliency Initiative: Stage 1 \$47 Million Raised