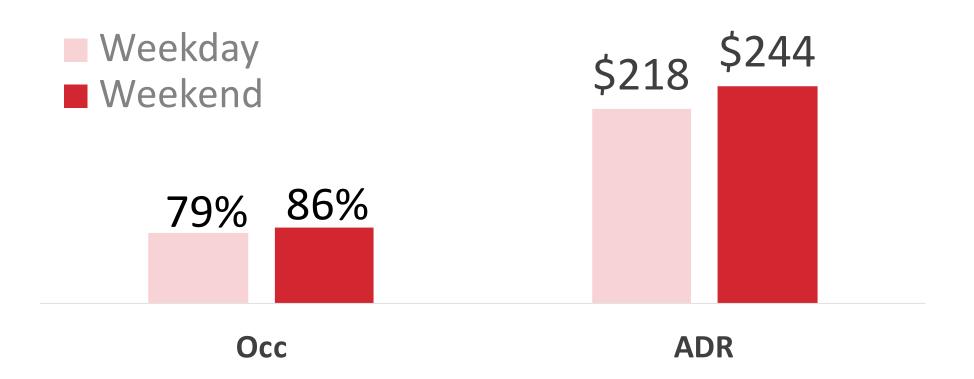

ritten approval of STR, Inc. or STR Global, Ltd. trading as STR (collectively "STR") is strictly prohibited. Any such reproduction shall specifically credit STR as the source. This presentation is based on data collected by STR. No strategic advice or marketing recommendation is intended or implied.

Benchmarking ∓ your world

## Number of Months With 1 Million + Room Nights Sold





## Number of Months With 1 Million + Room Nights Sold









|             |       | % Change |
|-------------|-------|----------|
| Room Supply |       | 7.7%     |
| Room Demand |       | 8.6%     |
| Occupancy   | 74.9% | 0.9%     |
| ADR         | \$150 | 2.5%     |
| RevPAR      | \$113 | 3.4%     |

<sup>\*</sup>Nashville Results, September YTD 2019

#### ...but Downtown is Much (!) More Expensive













# Thank You!





jan@str.com



Jan\_Freitag



linkedin.com/in/janfreitag





© 2019 STR, Inc. All Rights Reserved.

Any reprint, use or republication of all or a part of this presentation without the prior written approval of STR, Inc. or STR Global, Ltd. trading as STR (collectively "STR") is strictly prohibited. Any such reproduction shall specifically credit STR as the source. This presentation is based on data collected by STR. No strategic advice or marketing recommendation is intended or implied.