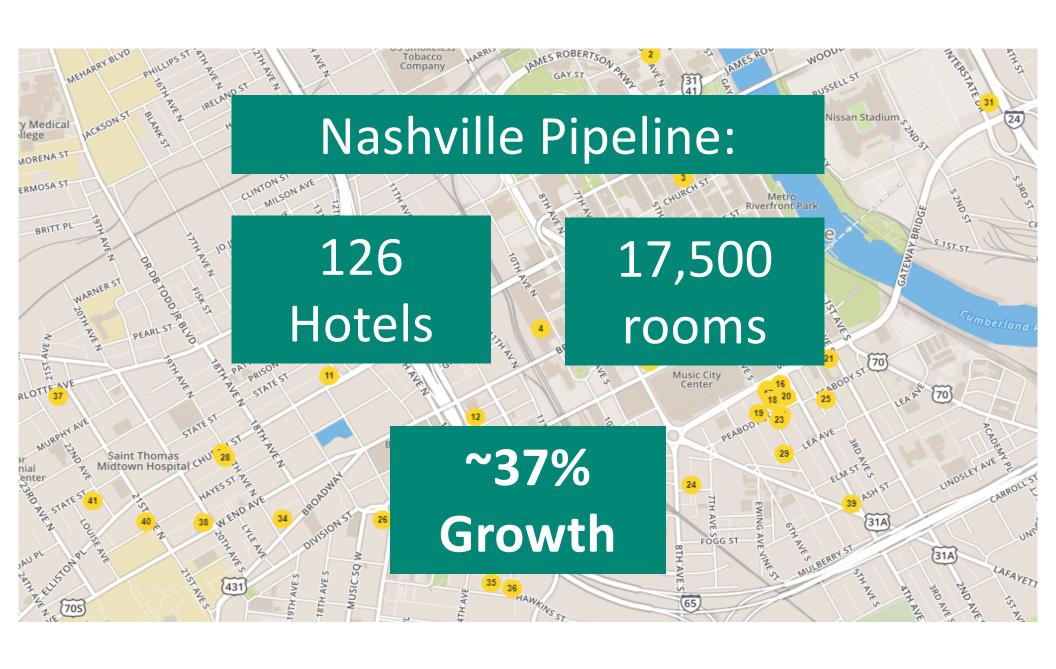

en approval of STR, Inc. or STR Global, Ltd. trading as STR (collectively "STR") is strictly prohibited. Any such reproduction shall specifically credit STR as the source. This presentation is based on data collected by STR. No strategic advice or marketing recommendation is intended or implied.

Benchmarking ∓ your world

## Number of Months With 1 Million + Room Nights Sold





## Number of Months With 1 Million + Room Nights Sold









|             |       | % Change |
|-------------|-------|----------|
| Room Supply |       | 7.7%     |
| Room Demand |       | 8.6%     |
| Occupancy   | 74.9% | 0.9%     |
| ADR         | \$150 | 2.5%     |
| RevPAR      | \$113 | 3.4%     |

<sup>\*</sup>Nashville Results, September YTD 2019

#### ...but Downtown is Much (!) More Expensive













# Thank You!





jan@str.com



Jan\_Freitag



linkedin.com/in/janfreitag





© 2019 STR, Inc. All Rights Reserved.

Any reprint, use or republication of all or a part of this presentation without the prior written approval of STR, Inc. or STR Global, Ltd. trading as STR (collectively "STR") is strictly prohibited. Any such reproduction shall specifically credit STR as the source. This presentation is based on data collected by STR. No strategic advice or marketing recommendation is intended or implied.