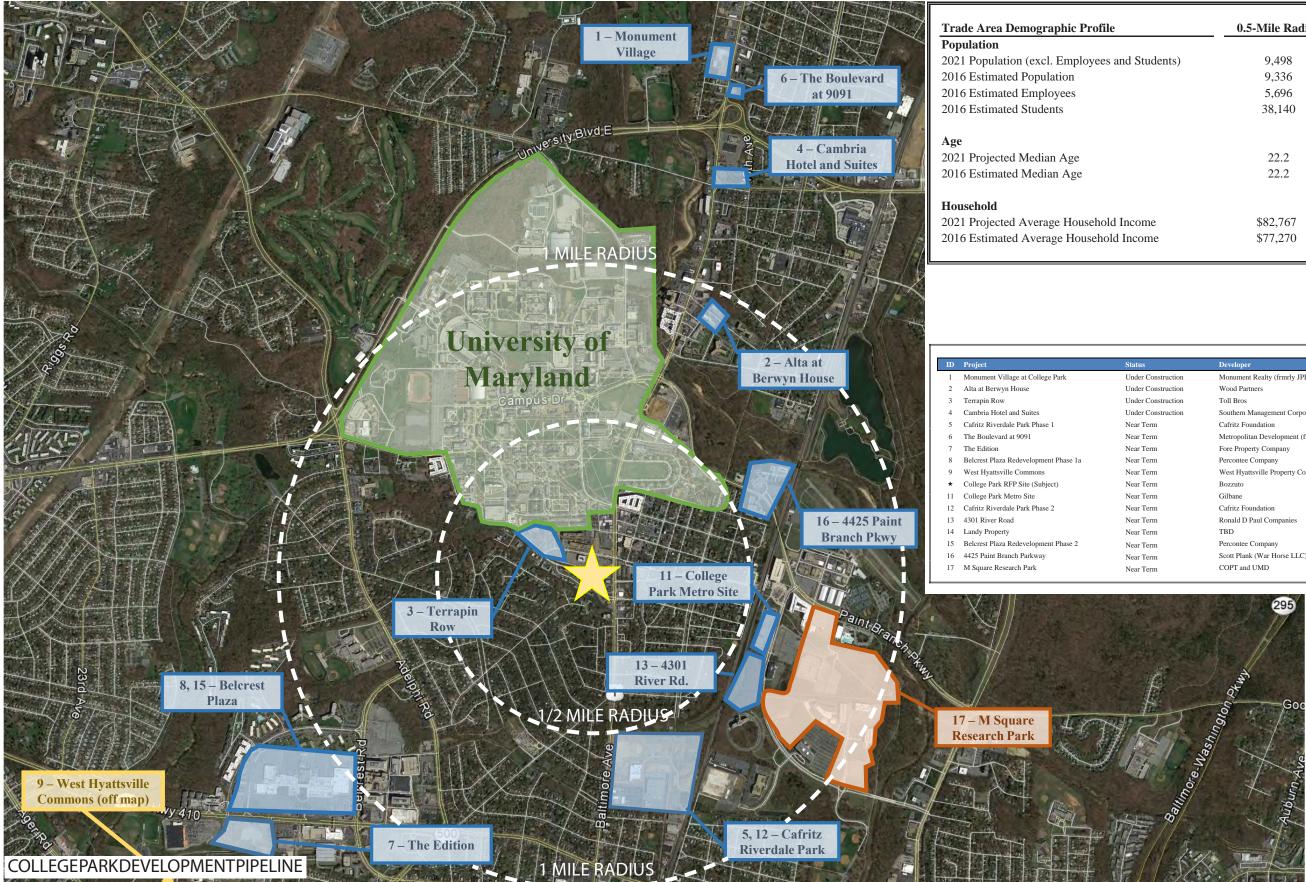

### Design Collective

|     | 0.5-Mile Radius | 1-Mile Radius | 3-Mile Radius |
|-----|-----------------|---------------|---------------|
| ts) | 9,498           | 20,395        | 193,767       |
|     | 9,336           | 19,969        | 186,030       |
|     | 5,696           | 23,070        | 72,220        |
|     | 38,140          | 38,140        | 38,140        |
|     | 22.2            | 22.3          | 31.2          |
|     | 22.2            | 22.2          | 30.0          |
|     | \$82,767        | \$96,853      | \$77,118      |
|     | \$77,270        | \$90,176      | \$72,547      |

|      | Developer                             | Submarket    | Start | Year | Units       |
|------|---------------------------------------|--------------|-------|------|-------------|
| tion | Monument Realty (frmrly JPI)          | College Park | 2014  | 2016 | 235         |
| tion | Wood Partners                         | College Park | 2015  | 2017 | 275         |
| tion | Toll Bros                             | College Park | 2015  | 2017 | 400         |
| tion | Southern Management Corporation       | College Park | 2015  | 2017 | 150 (hotel) |
|      | Cafritz Foundation                    | College Park | 2016  | 2017 | 281         |
|      | Metropolitan Development (frmrly JPI) | College Park | 2016  | 2017 | 238         |
|      | Fore Property Company                 | Hyattsville  | 2016  | 2018 | 342         |
|      | Percontee Company                     | Hyattsville  | 2017  | 2018 | 329         |
|      | West Hyattsville Property Company     | Hyattsville  | 2017  | 2019 | 250         |
|      | Bozzuto                               | College Park | 2018  | 2020 | 300         |
|      | Gilbane                               | College Park | TBD   | TBD  | 430         |
|      | Cafritz Foundation                    | College Park | TBD   | TBD  | 500         |
|      | Ronald D Paul Companies               | College Park | TBD   | TBD  | 370         |
|      | TBD                                   | Hyattsville  | TBD   | TBD  | 400         |
|      | Percontee Company                     | Hyattsville  | TBD   | TBD  | 1900        |
|      | Scott Plank (War Horse LLC)           | College Park | TBD   | TBD  | Retail      |
|      | COPT and UMD                          | College Park | 2010  | TBD  | 2M SF       |
|      |                                       |              |       |      |             |