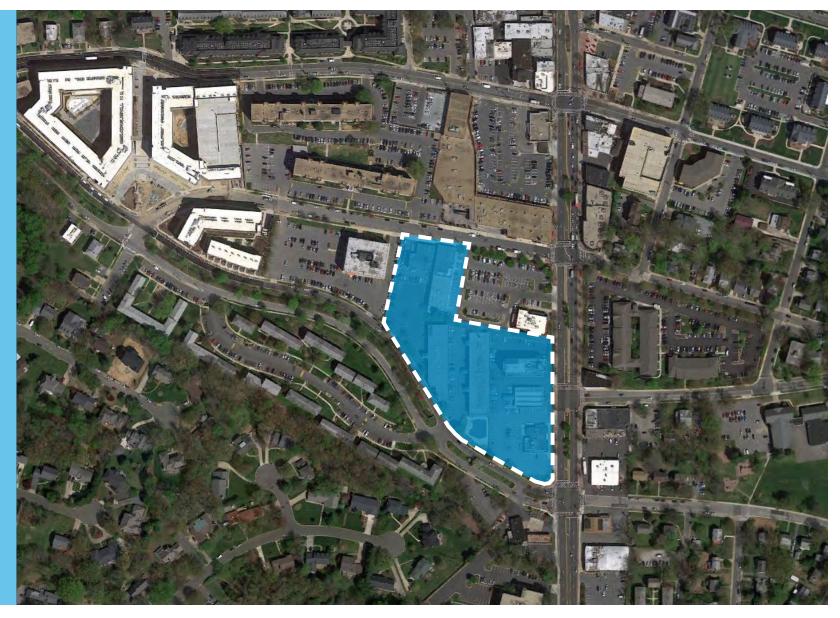

### Design Collective

|     | 0.5-Mile Radius | 1-Mile Radius | 3-Mile Radius |
|-----|-----------------|---------------|---------------|
| ts) | 9,498           | 20,395        | 193,767       |
|     | 9,336           | 19,969        | 186,030       |
|     | 5,696           | 23,070        | 72,220        |
|     | 38,140          | 38,140        | 38,140        |
|     | 22.2            | 22.3          | 31.2          |
|     | 22.2            | 22.2          | 30.0          |
|     | \$82,767        | \$96,853      | \$77,118      |
|     | \$77,270        | \$90,176      | \$72,547      |

|      | Developer                             | Submarket    | Start | Year | Units       |
|------|---------------------------------------|--------------|-------|------|-------------|
| tion | Monument Realty (frmrly JPI)          | College Park | 2014  | 2016 | 235         |
| tion | Wood Partners                         | College Park | 2015  | 2017 | 275         |
| tion | Toll Bros                             | College Park | 2015  | 2017 | 400         |
| tion | Southern Management Corporation       | College Park | 2015  | 2017 | 150 (hotel) |
|      | Cafritz Foundation                    | College Park | 2016  | 2017 | 281         |
|      | Metropolitan Development (frmrly JPI) | College Park | 2016  | 2017 | 238         |
|      | Fore Property Company                 | Hyattsville  | 2016  | 2018 | 342         |
|      | Percontee Company                     | Hyattsville  | 2017  | 2018 | 329         |
|      | West Hyattsville Property Company     | Hyattsville  | 2017  | 2019 | 250         |
|      | Bozzuto                               | College Park | 2018  | 2020 | 300         |
|      | Gilbane                               | College Park | TBD   | TBD  | 430         |
|      | Cafritz Foundation                    | College Park | TBD   | TBD  | 500         |
|      | Ronald D Paul Companies               | College Park | TBD   | TBD  | 370         |
|      | TBD                                   | Hyattsville  | TBD   | TBD  | 400         |
|      | Percontee Company                     | Hyattsville  | TBD   | TBD  | 1900        |
|      | Scott Plank (War Horse LLC)           | College Park | TBD   | TBD  | Retail      |
|      | COPT and UMD                          | College Park | 2010  | TBD  | 2M SF       |
|      |                                       |              |       |      |             |