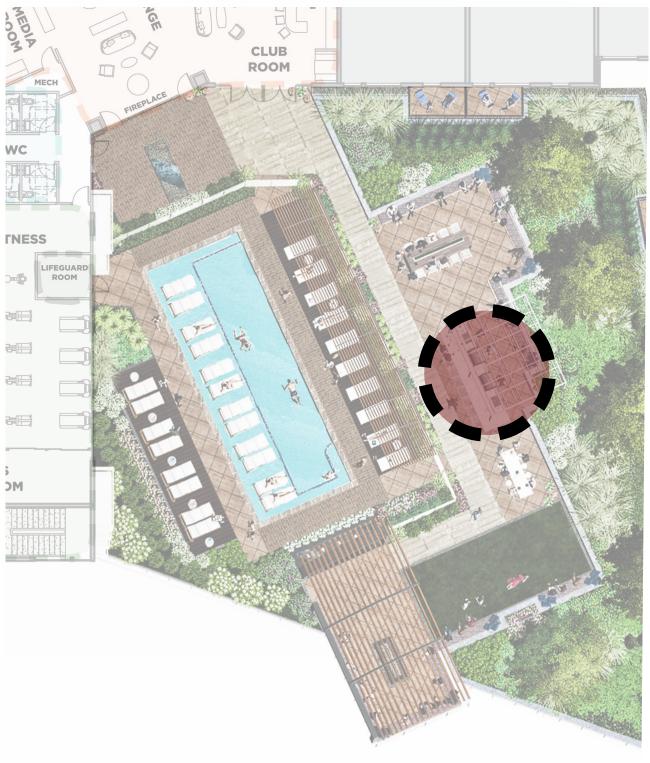

# CLUE ROOM *TNESS* LIFEGUAR ROOM HE 38 DM

### FOCAL WATER FEATURE

### **CONCEPTUAL DESIGN**

**COLLEGE PARK QUALITY INN** COLLEGE PARK, MD • ROOFTOP AMENITY CONCEPT PROGRESS PN 2016127/2019016 | 04.11.2019 | BOZZUTO

LandDesign.