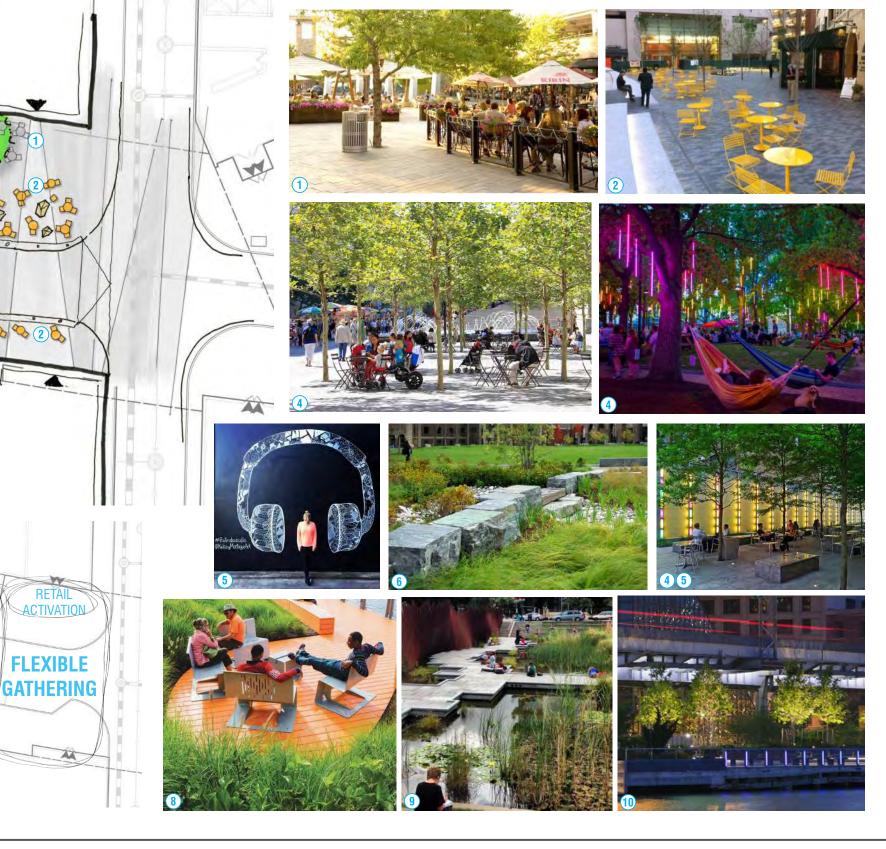

#### **LEGEND**

- (1) Retail-branded outdoor dining space activates and animates corner
- (2) Flexible and open hardscape gathering area with lots of movable tables and chairs
- (3) Curbless vehicular drive with paving expression that carries across entire plaza
- ④ Seating area under canopy grove of trees. Can serve as activity zone for fun, temporary furniture or programming events (ex. hammock grove in summer or game area)
- Wall treatment provides visually striking backdrop behind tree grove and acts as a destination (photo opportunity, mural, lights, etc)
- (6) Seating cascades down from hardscape to SWM pond creating opportunity to approach water and sit in a more naturalized setting
- ⑦ Bridge across SWM pond provides direct access to grocer and focuses SWM as an amenity and experience
- (8) Bridge opens to seating area
- (9) SWM pond as amenity and is located functionally in the floodplain
- (1) Uplighting of SWM trees is focal element seen through frame of residential bridge
- (1) Realign Calvert Road to allow for larger space on north side of drive