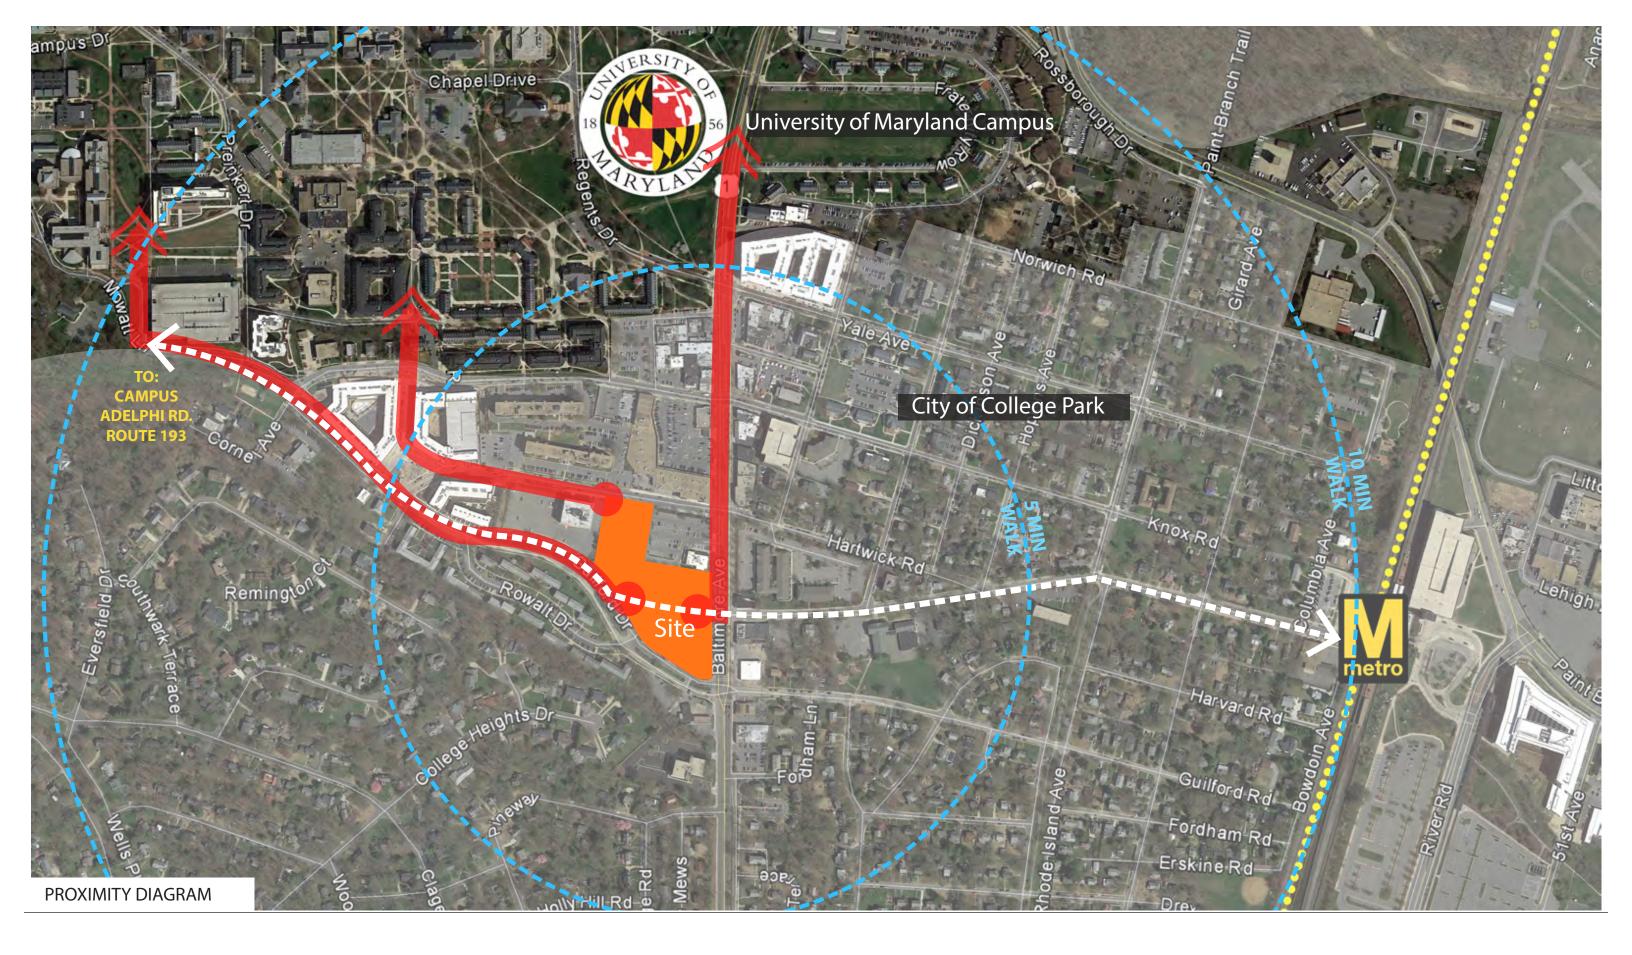

rk | 2018  | 2020 | 300         |
|      | Gilbane                               | College Park | TBD   | TBD  | 430         |
|      | Cafritz Foundation                    | College Park | TBD   | TBD  | 500         |
|      | Ronald D Paul Companies               | College Park | TBD   | TBD  | 370         |
|      | TBD                                   | Hyattsville  | TBD   | TBD  | 400         |
|      | Percontee Company                     | Hyattsville  | TBD   | TBD  | 1900        |
|      | Scott Plank (War Horse LLC)           | College Park | TBD   | TBD  | Retail      |
|      | COPT and UMD                          | College Park | 2010  | TBD  | 2M SF       |
|      |                                       |              |       |      |             |



# SITE APPROACH

















# MASSING & ARCHITECTURE











































# PLACEMAKING & LANDSCAPE







**COLLEGE PARK QUALITY INN SITE** CITY MEETING EXHIBITS | NOVEMBER 2, 2017

# **ILLUSTRATIVE SITE PLAN**

BOZZUTO | WILLARD |LANDDESIGN | DCI | BOHLER



#### CALVERT ROAD IDEA BOZZUTO | WILLARD | LANDDESIGN

#### **LEGEND**

- (1) Retail-branded outdoor dining space activates and animates corner
- (2) Flexible and open hardscape gathering area with lots of movable tables and chairs
- (3) Curbless vehicular drive with paving expression that carries across entire plaza
- ④ Seating area under canopy grove of trees. Can serve as activity zone for fun, temporary furniture or programming events (ex. hammock grove in summer or game area)
- Wall treatment provides visually striking b