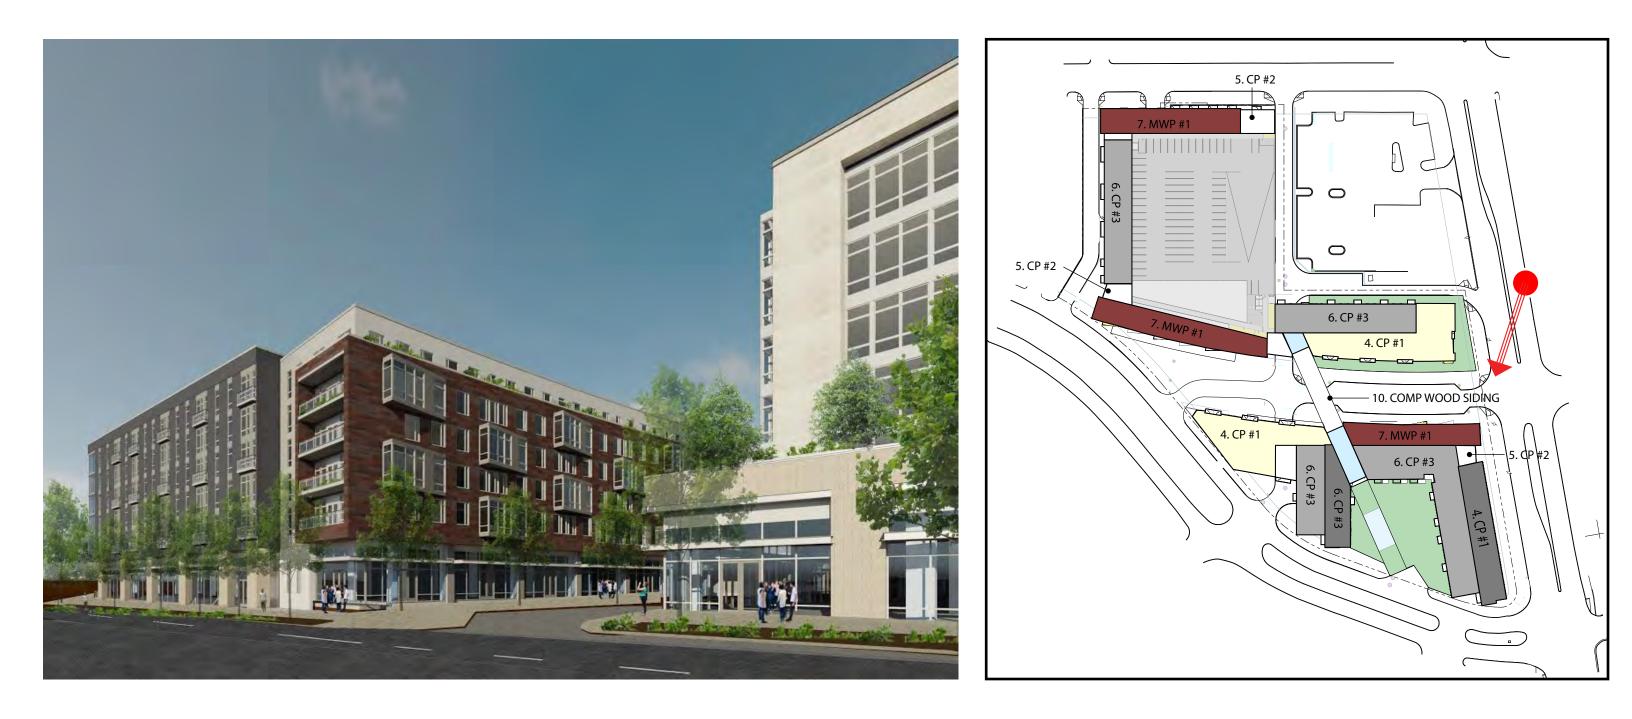

#### **LEGEND**

- (1) Retail-branded outdoor dining space activates and animates corner
- (2) Flexible and open hardscape gathering area with lots of movable tables and chairs
- (3) Curbless vehicular drive with paving expression that carries across entire plaza
- ④ Seating area under canopy grove of trees. Can serve as activity zone for fun, temporary furniture or programming events (ex. hammock grove in summer or game area)
- Wall treatment provides visually striking backdrop behind tree grove and acts as a destination (photo opportunity, mural, lights, etc)
- (6) Seating cascades down from hardscape to SWM pond creating opportunity to approach water and sit in a more naturalized setting
- ⑦ Bridge across SWM pond provides direct access to grocer and focuses SWM as an amenity and experience
- (8) Bridge opens to seating area
- (9) SWM pond as amenity and is located functionally in the floodplain
- (1) Uplighting of SWM trees is focal element seen through frame of residential bridge
- (1) Realign Calvert Road to allow for larger space on north side of drive