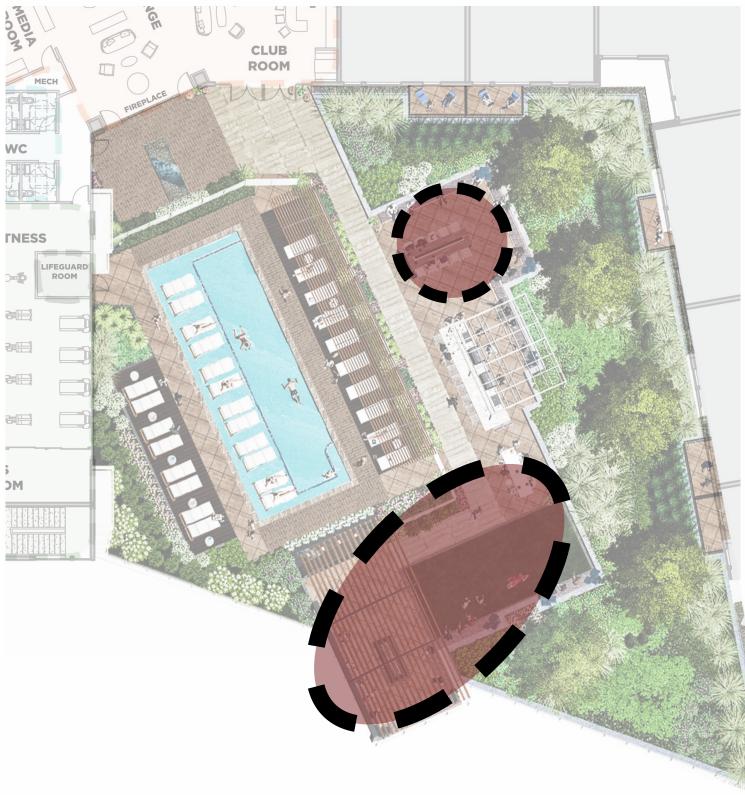

14 | Bozzuto Development | College Park Quality Inn | Concept v3 | 04.11.19 | Confidential





#### **COWORKING PRECENDENTS**







#### **CLUB LOUNGE PRECEDENTS**





18 | Bozzuto Development | College Park Quality Inn | Concept v3 | 04.11.19 | Confidential

#### **CLUB ROOM PRECEDENTS**



21 | Bozzuto Development | College Park Quality Inn | Concept v3 | 04.11.19 | Confidential

FITNESS PRECEDENTS



## the **POOL**



### **CONCEPTUAL DESIGN**

















# CLUE ROOM *TNESS* LIFEGUAR ROOM HE 38 DM

### FOCAL WATER FEATURE



### **CONCEPTUAL DESIGN**

**COLLEGE PARK QUALITY INN** COLLEGE PARK, MD • ROOFTOP AMENITY CONCEPT PROGRESS PN 2016127/2019016 | 04.11.2019 | BOZZUTO





LandDesign.

## the **KITCHEN**















### **CONCEPTUAL DESIGN**





## the SOCIAL LOUNGE













### **CONCEPTUAL DESIGN**

















### **CONCEPTUAL DESIGN**