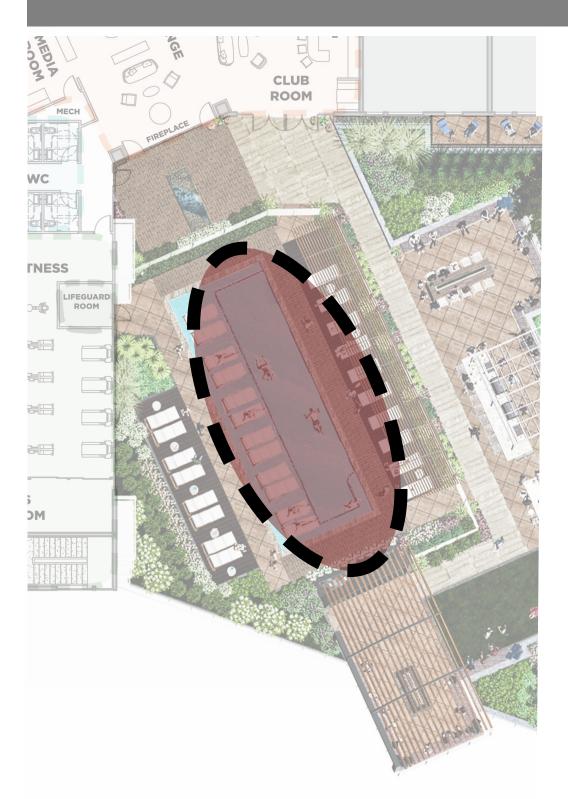

## the **POOL**

### **CONCEPTUAL DESIGN**

# CLUE ROOM *TNESS* LIFEGUAR ROOM HE 38 DM