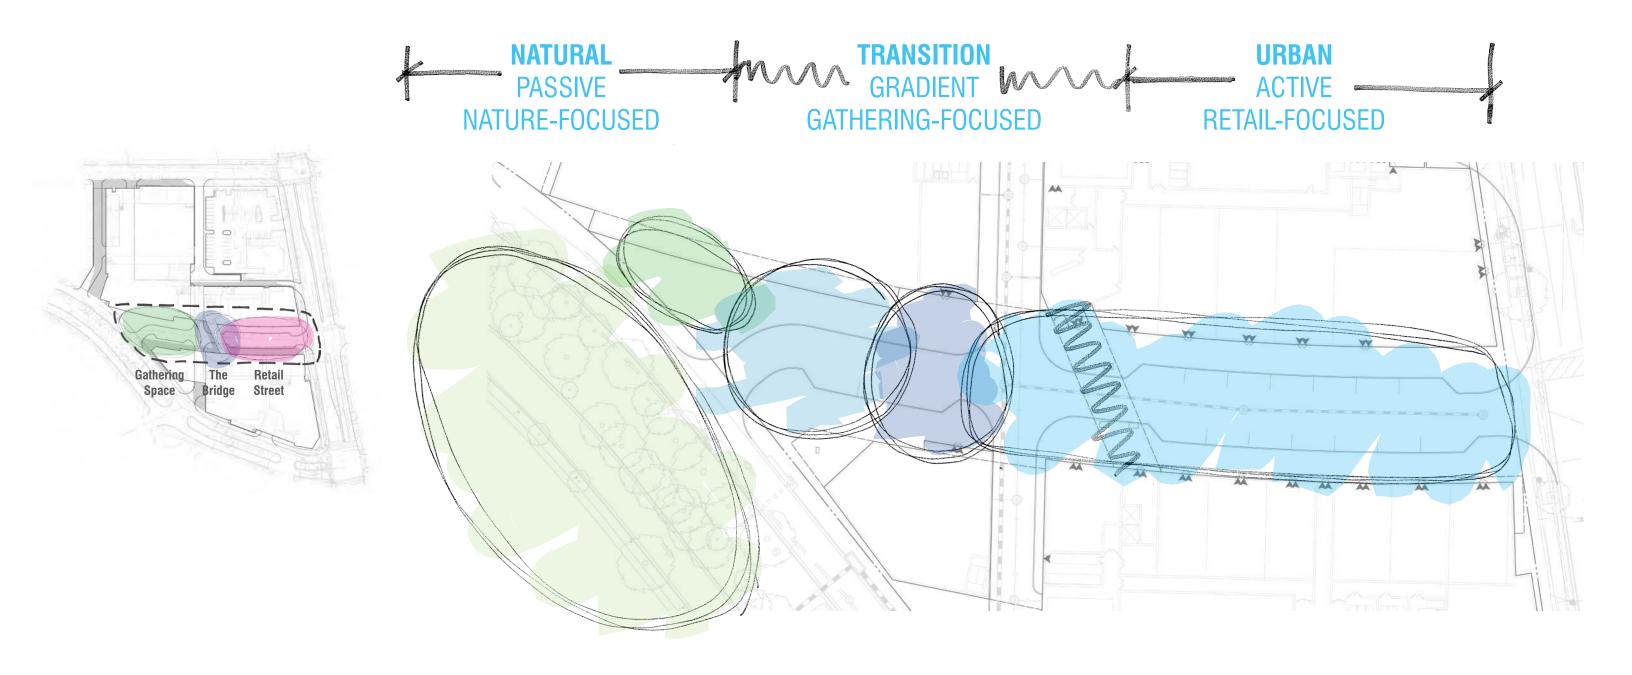

#### **LEGEND**

- (1) Retail-branded outdoor dining space activates and animates corner
- (2) Flexible and open hardscape gathering area with lots of movable tables and chairs
- (3) Curbless vehicular drive with paving expression that carries across entire plaza
- ④ Seating area under canopy grove of trees. Can serve as activity zone for fun, temporary furniture or programming events (ex. hammock grove in summer or game area)
- Wall treatment provides visually striking backdrop behind tree grove and acts as a destination (photo opportunity, mural, lights, etc)
- (6) Seating cascades down from hardscape to SWM pond creating opportunity to approach water and sit in a more naturalized setting
- ⑦ Bridge across SWM pond provides direct access to grocer and focuses SWM as an amenity and experience
- (8) Bridge opens to seating area
- (9) SWM pond as amenity and is located functionally in the floodplain
- (1) Uplighting of SWM trees is focal element seen through frame of residential bridge
- (1) Realign Calvert Road to allow for larger space on north side of drive

(3)

SWM /

URBAN

GROVE

RETAI

CTIVAT