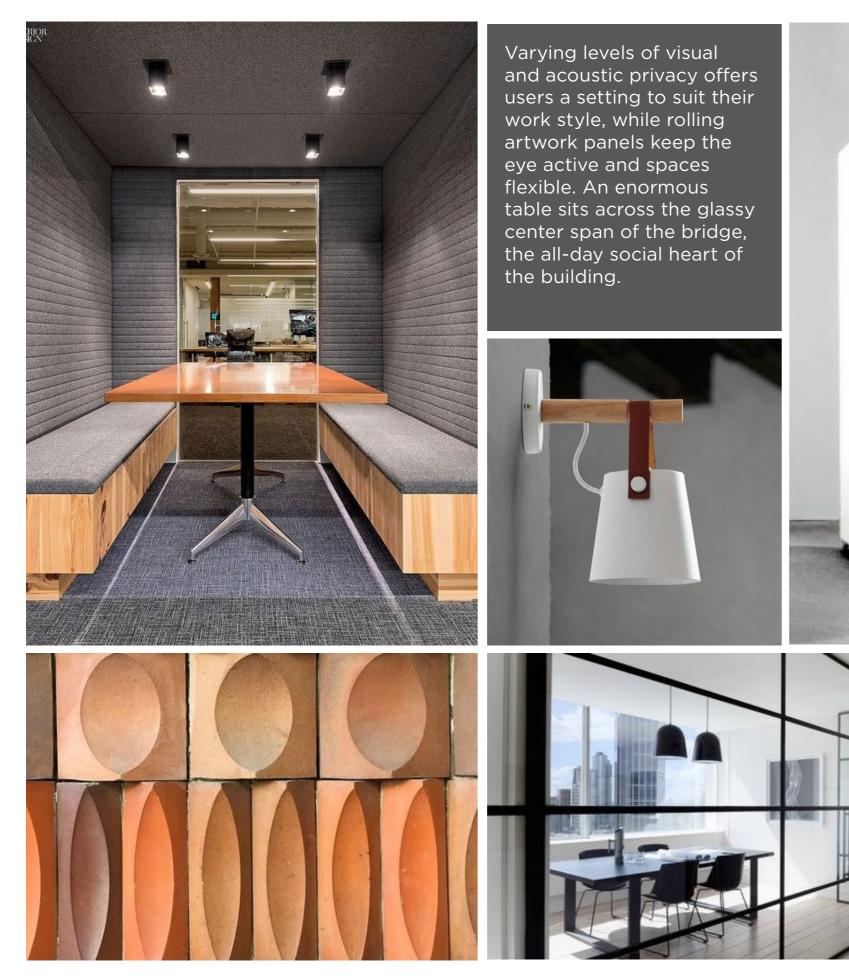

SWM pond as amenity and is located functionally in the floodplain
- (1) Uplighting of SWM trees is focal element seen through frame of residential bridge
- (1) Realign Calvert Road to allow for larger space on north side of drive



(3)

SWM /

URBAN

GROVE

RETAI

CTIVAT

#### CONCEPT 2 | FLEXIBLE OPEN SPACE BOZZUTO | WILLARD | LANDDESIGN





#### COLLEGE PARK QUALITY INN SITE STREETSCAPE VISION | JANUARY 12, 2016

#### **CONCEPT 2 | FLEXIBLE OPEN SPACE** BOZZUTO | WILLARD |LANDDESIGN



#### 5 |Bozzuto Development | College Park Quality Inn | Concept v3 | 04.11.19 | Confidential GROUND FLOOR AMENITY LOCATIONS



9 | Bozzuto Development | College Park Quality Inn | Concept v3 | 04.11.19 | Confidential SECOND FLOOR AMENITY LOCATIONS



SOUTH ENLARGED PLAN







#### LEASING PRECEDENTS









14 | Bozzuto Development | College Park Quality Inn | Concept v3 | 04.11.19 | Confidential





#### **COWORKING PRECENDENTS**







#### **CLUB LOUNGE PRECEDENTS**





18 | Bozzuto Development | College Park Quality Inn | Concept v3 | 04.11.19 | Confidential

#### **CLUB ROOM PRECEDENTS**



21 | Bozzuto Development | College Park Quality Inn | Concept v3 | 04.11.19 | Confidential

FITNESS PRECEDENTS



## the **POOL**



### **CONCEPTUAL DESIGN**

















# CLUE ROOM *TNESS* LIFEGUAR ROOM HE 38 DM

### FOCAL WATER FEATURE



### **CONCEPTUAL DESIGN**

**COLLEGE PARK QUALITY INN** COLLEGE PARK, MD • ROOFTOP AMENITY CONCEPT PROGRESS PN 2016127/2019016 | 04.11.2019 | BOZZUTO





LandDesign.

## the **KITCHEN**















### **CONCEPTUAL DESIGN**





## the SOCIAL LO