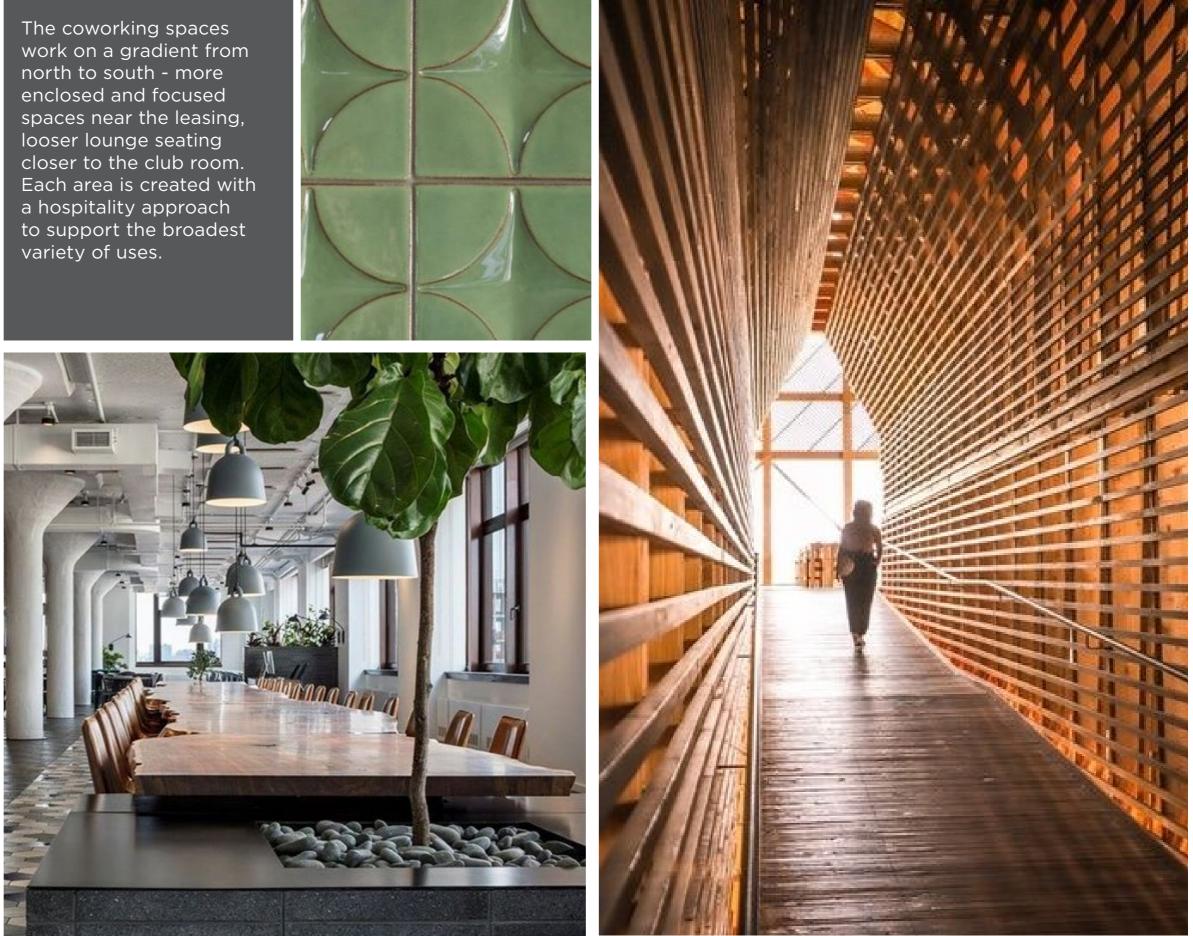

cal element seen through frame of residential bridge
- (1) Realign Calvert Road to allow for larger space on north side of drive



(3)

SWM /

URBAN

GROVE

RETAI

CTIVAT

#### CONCEPT 2 | FLEXIBLE OPEN SPACE BOZZUTO | WILLARD | LANDDESIGN





#### COLLEGE PARK QUALITY INN SITE STREETSCAPE VISION | JANUARY 12, 2016

#### **CONCEPT 2 | FLEXIBLE OPEN SPACE** BOZZUTO | WILLARD |LANDDESIGN



#### 5 |Bozzuto Development | College Park Quality Inn | Concept v3 | 04.11.19 | Confidential GROUND FLOOR AMENITY LOCATIONS



9 | Bozzuto Development | College Park Quality Inn | Concept v3 | 04.11.19 | Confidential SECOND FLOOR AMENITY LOCATIONS



SOUTH ENLARGED PLAN







#### LEASING PRECEDENTS









14 | Bozzuto Development | College Park Quality Inn | Concept v3 | 04.11.19 | Confidential





#### **COWORKING PRECENDENTS**







#### **CLUB LOUNGE PRECEDENTS**





18 | Bozzuto Development | College Park Quality Inn | Concept v3 | 04.11.19 | Confidential

#### **CLUB ROOM PRECEDENTS**



21 | Bozzuto Development | College Park Quality Inn | Concept v3 | 04.11.19 | Confidential

FITNESS PRECEDENTS



## the **POOL**



### **CONCEPTUAL DESIGN**

















# CLUE ROOM *TNESS* LIFEGUAR ROOM HE 38 DM

### FOCAL WATER FEATURE



### **CONCEPTUAL DESIGN**

**COLLEGE PARK QUALITY INN** COLLEGE PARK, MD • ROOFTOP AMENITY CONCEPT PROGRESS PN 2016127/2019016 | 04.11.2019 | BOZZUTO





LandDesign.

## the **KITCHEN**















### **CONCEPTUAL DESIGN**





## the SOCIAL LOUNGE













### **CONCEPTUAL DESIGN**

















### **CONCEPTUAL DESIGN**