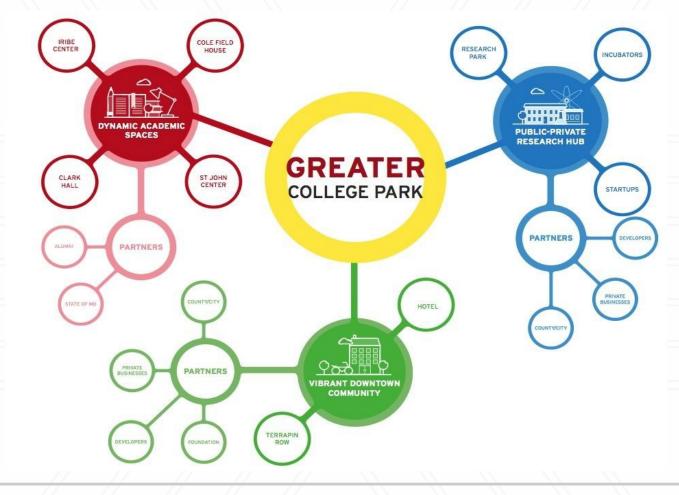

## **Companies Choosing College Park**

## **Greater College Park Economic Impact**

### Construction Impacts

- Employment: Nearly 18,500 jobs
- Labor Income: Nearly \$1.1 billion
- Output: Nearly \$3.0 billion
- State and Local Tax Revenue: Over \$120 million
- Operations Impacts (Annual, Recurring)
  - Employment: Over 12,800 jobs
  - Labor Income: Over \$1.0 billion
  - Output: Nearly \$2.2 billion
  - State and Local Tax Revenue: Over \$110 million