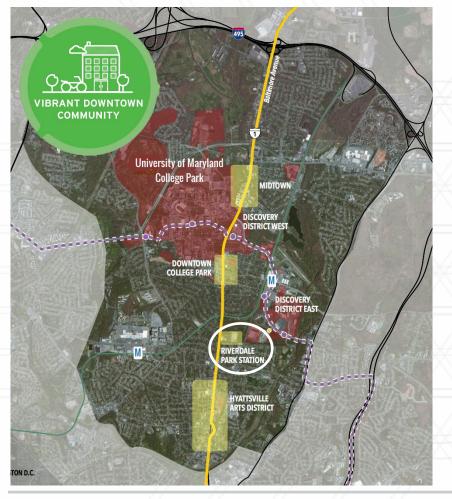

### **Midtown**

Cambria Hotel, CVS, Orange Theory, College Park Grill

**Alloy Apartments** 

Vigilante Coffee

**Lidl Grocery Store** 

### **Downtown**

College Park City Hall

#### Southern Gateway

Milkboy Arthouse

### **Riverdale Park Station**

Townhomes

Whole Foods

**Retail Options** 

Bridge to Discovery District

### **Arts District**

Franklin's Brewery

**Busboys and Poets** 

Tanglewood Works

Pizzeria Paradiso