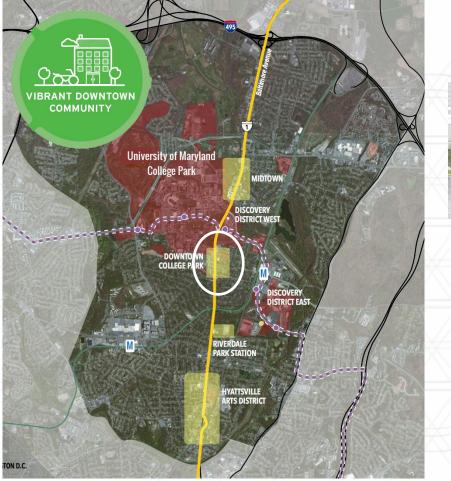

### **Midtown**

Cambria Hotel, CVS, Orange Theory, College Park Grill

**Alloy Apartments** 

Vigilante Coffee

**Lidl Grocery Store** 

### **Downtown**

College Park City Hall

#### Southern Gateway

Milkboy Arthouse

### **Riverdale Park Station**

Townhomes

Whole Foods

**Retail Options** 

Bridge to Discovery District

### **Arts District**

Franklin's Brewery

**Busboys and Poets** 

Tanglewood Works

Pizzeria Paradiso