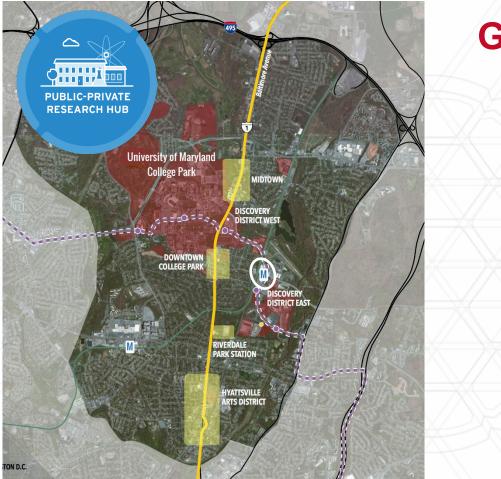

# Greater College Park May 2019

## **About the University of Maryland**

40,000 students at Maryland's flagship university **Top 10** Best Value Public College (Kiplinger, 2018) **\$550 million** in annual research expenditures **\$2B+** Public-Private Investment 8 miles from Washington DC **25** miles from Baltimore