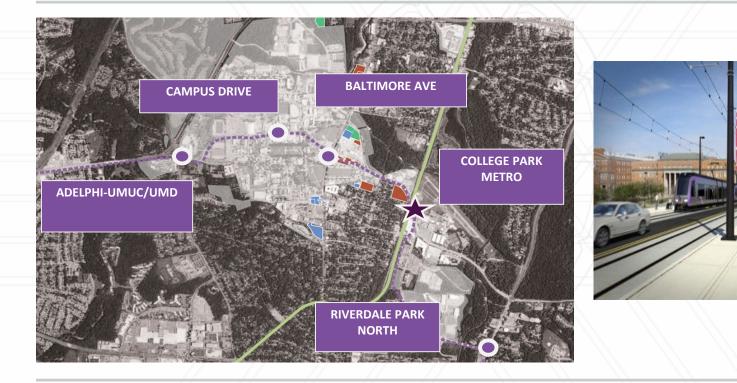

# Greater College Park May 2019



## **About the University of Maryland**

40,000 students at Maryland's flagship university **Top 10** Best Value Public College (Kiplinger, 2018) **\$550 million** in annual research expenditures **\$2B+** Public-Private Investment 8 miles from Washington DC **25** miles from Baltimore













## **Connectivity – Purple Line**





## **Connectivity - Metro**



Customer Information Service: 202 637-7000

TTY Phone: 202 638-3780 Metro Transit Police: 202 962-2121 De lane - Giermont / Shady Grove
De Lane - New Carrollton / Vienna
De Lane - New Carrollton / Vienna
De Lane - New Carrollton / Vienna
De Lane - New Carrollton / Largo Town Center
De Lane - Romannia Springfield / Largo Town Center
De Marting Conf. Part Often
De Strive Line + Vienha-Risston East / Largo Town Center
De Strive Line + Vienha-Risston East / Largo Town Center
De Strive Line + Vienha-Risston East / Largo Town Center







## **Connectivity – Baltimore Avenue**

























### **Midtown**



Cambria Hotel, CVS, Orange Theory, College Park Grill



**Alloy Apartments** 



Vigilante Coffee



**Lidl Grocery Store** 





### **Downt