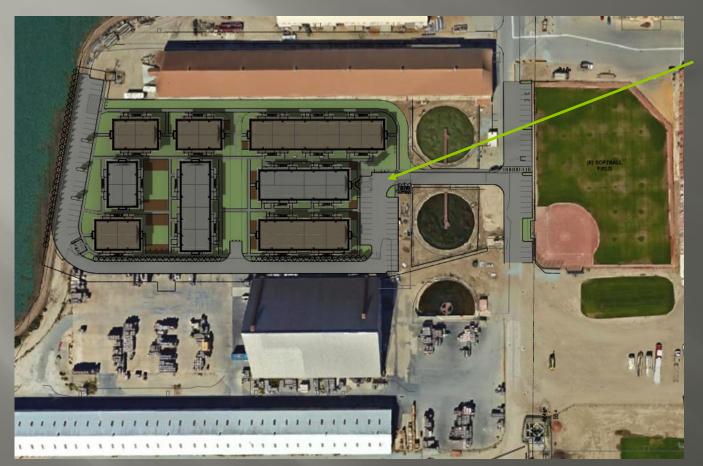

## SPRECKELS CROSSING

8 Buildings
100 Apartments
2 Laundry rooms
Recreation room
Café/Market
Ball Fields
BBQ areas