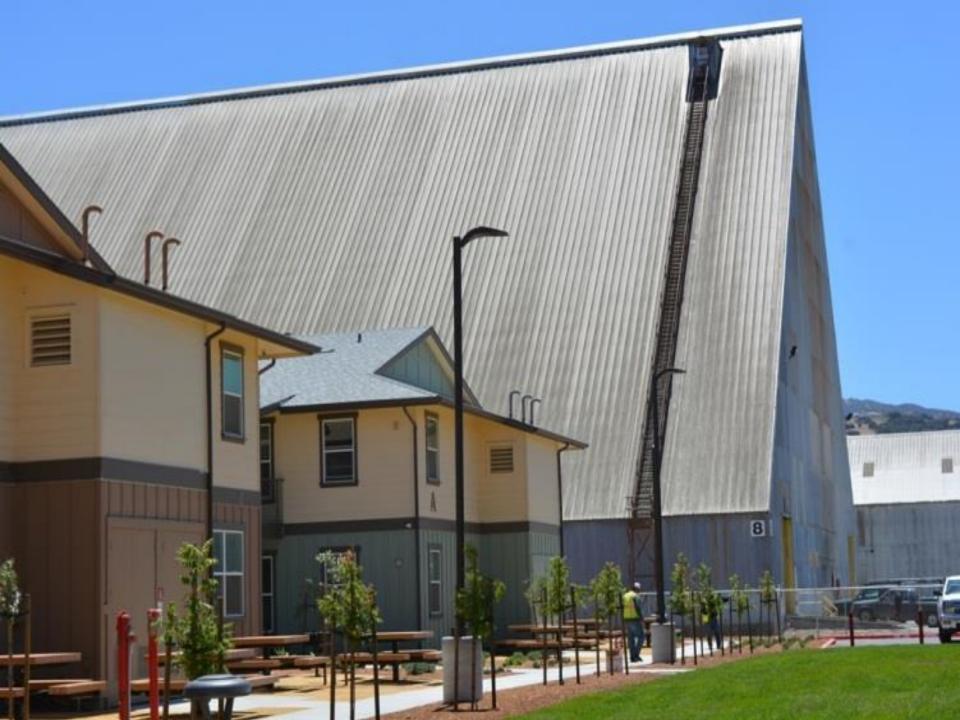

## SPRECKELS CROSSING

8 Buildings
100 Apartments
2 Laundry rooms
Recreation room
Café/Market
Ball Fields
BBQ areas