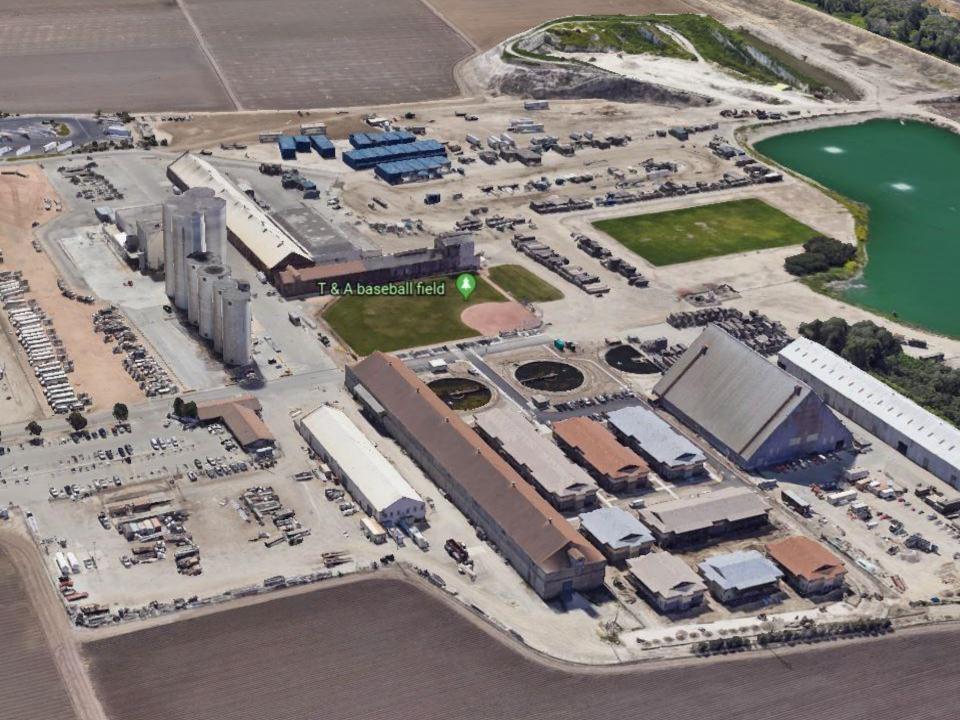

## SPRECKELS CROSSING

8 Buildings
100 Apartments
2 Laundry rooms
Recreation room
Café/Market
Ball Fields
BBQ areas